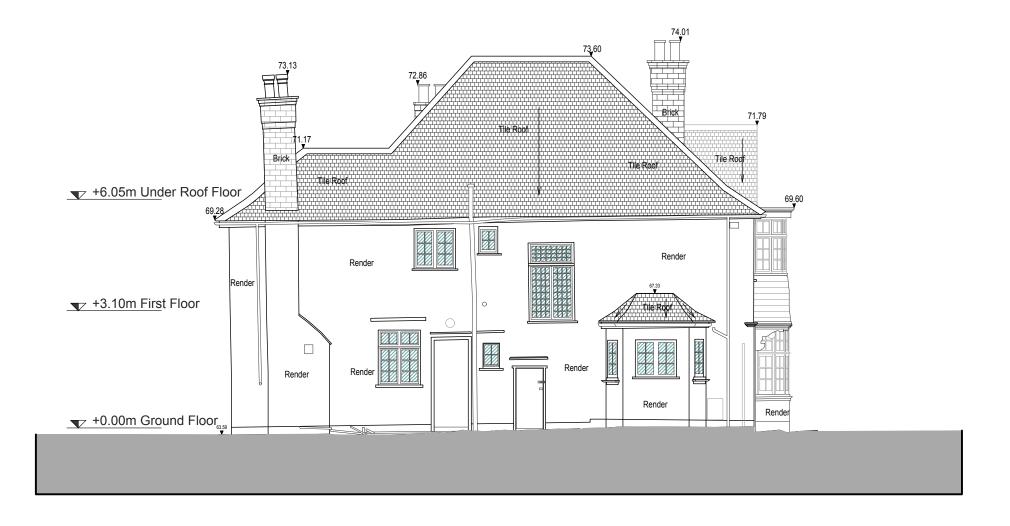

60.00m Above Ordnance Datum

**ELEVATION 4** 

## This drawing is the property of Noa Ram Susel Limited. It must not be issued, copied or disclosed to any third party for an purpose without written consent by Noa Ram Susel Limited. This drawing and design is for use solely in connection with the project described below. Planning Application 1:100 A3 Do not scale this drawing, use written dimensions only. All dimensions are to be checked on site by Contractor o Professional involved in the project before any work or construction. Drawing Nr 008 Description Existing - Side Elevation - Elev. 4