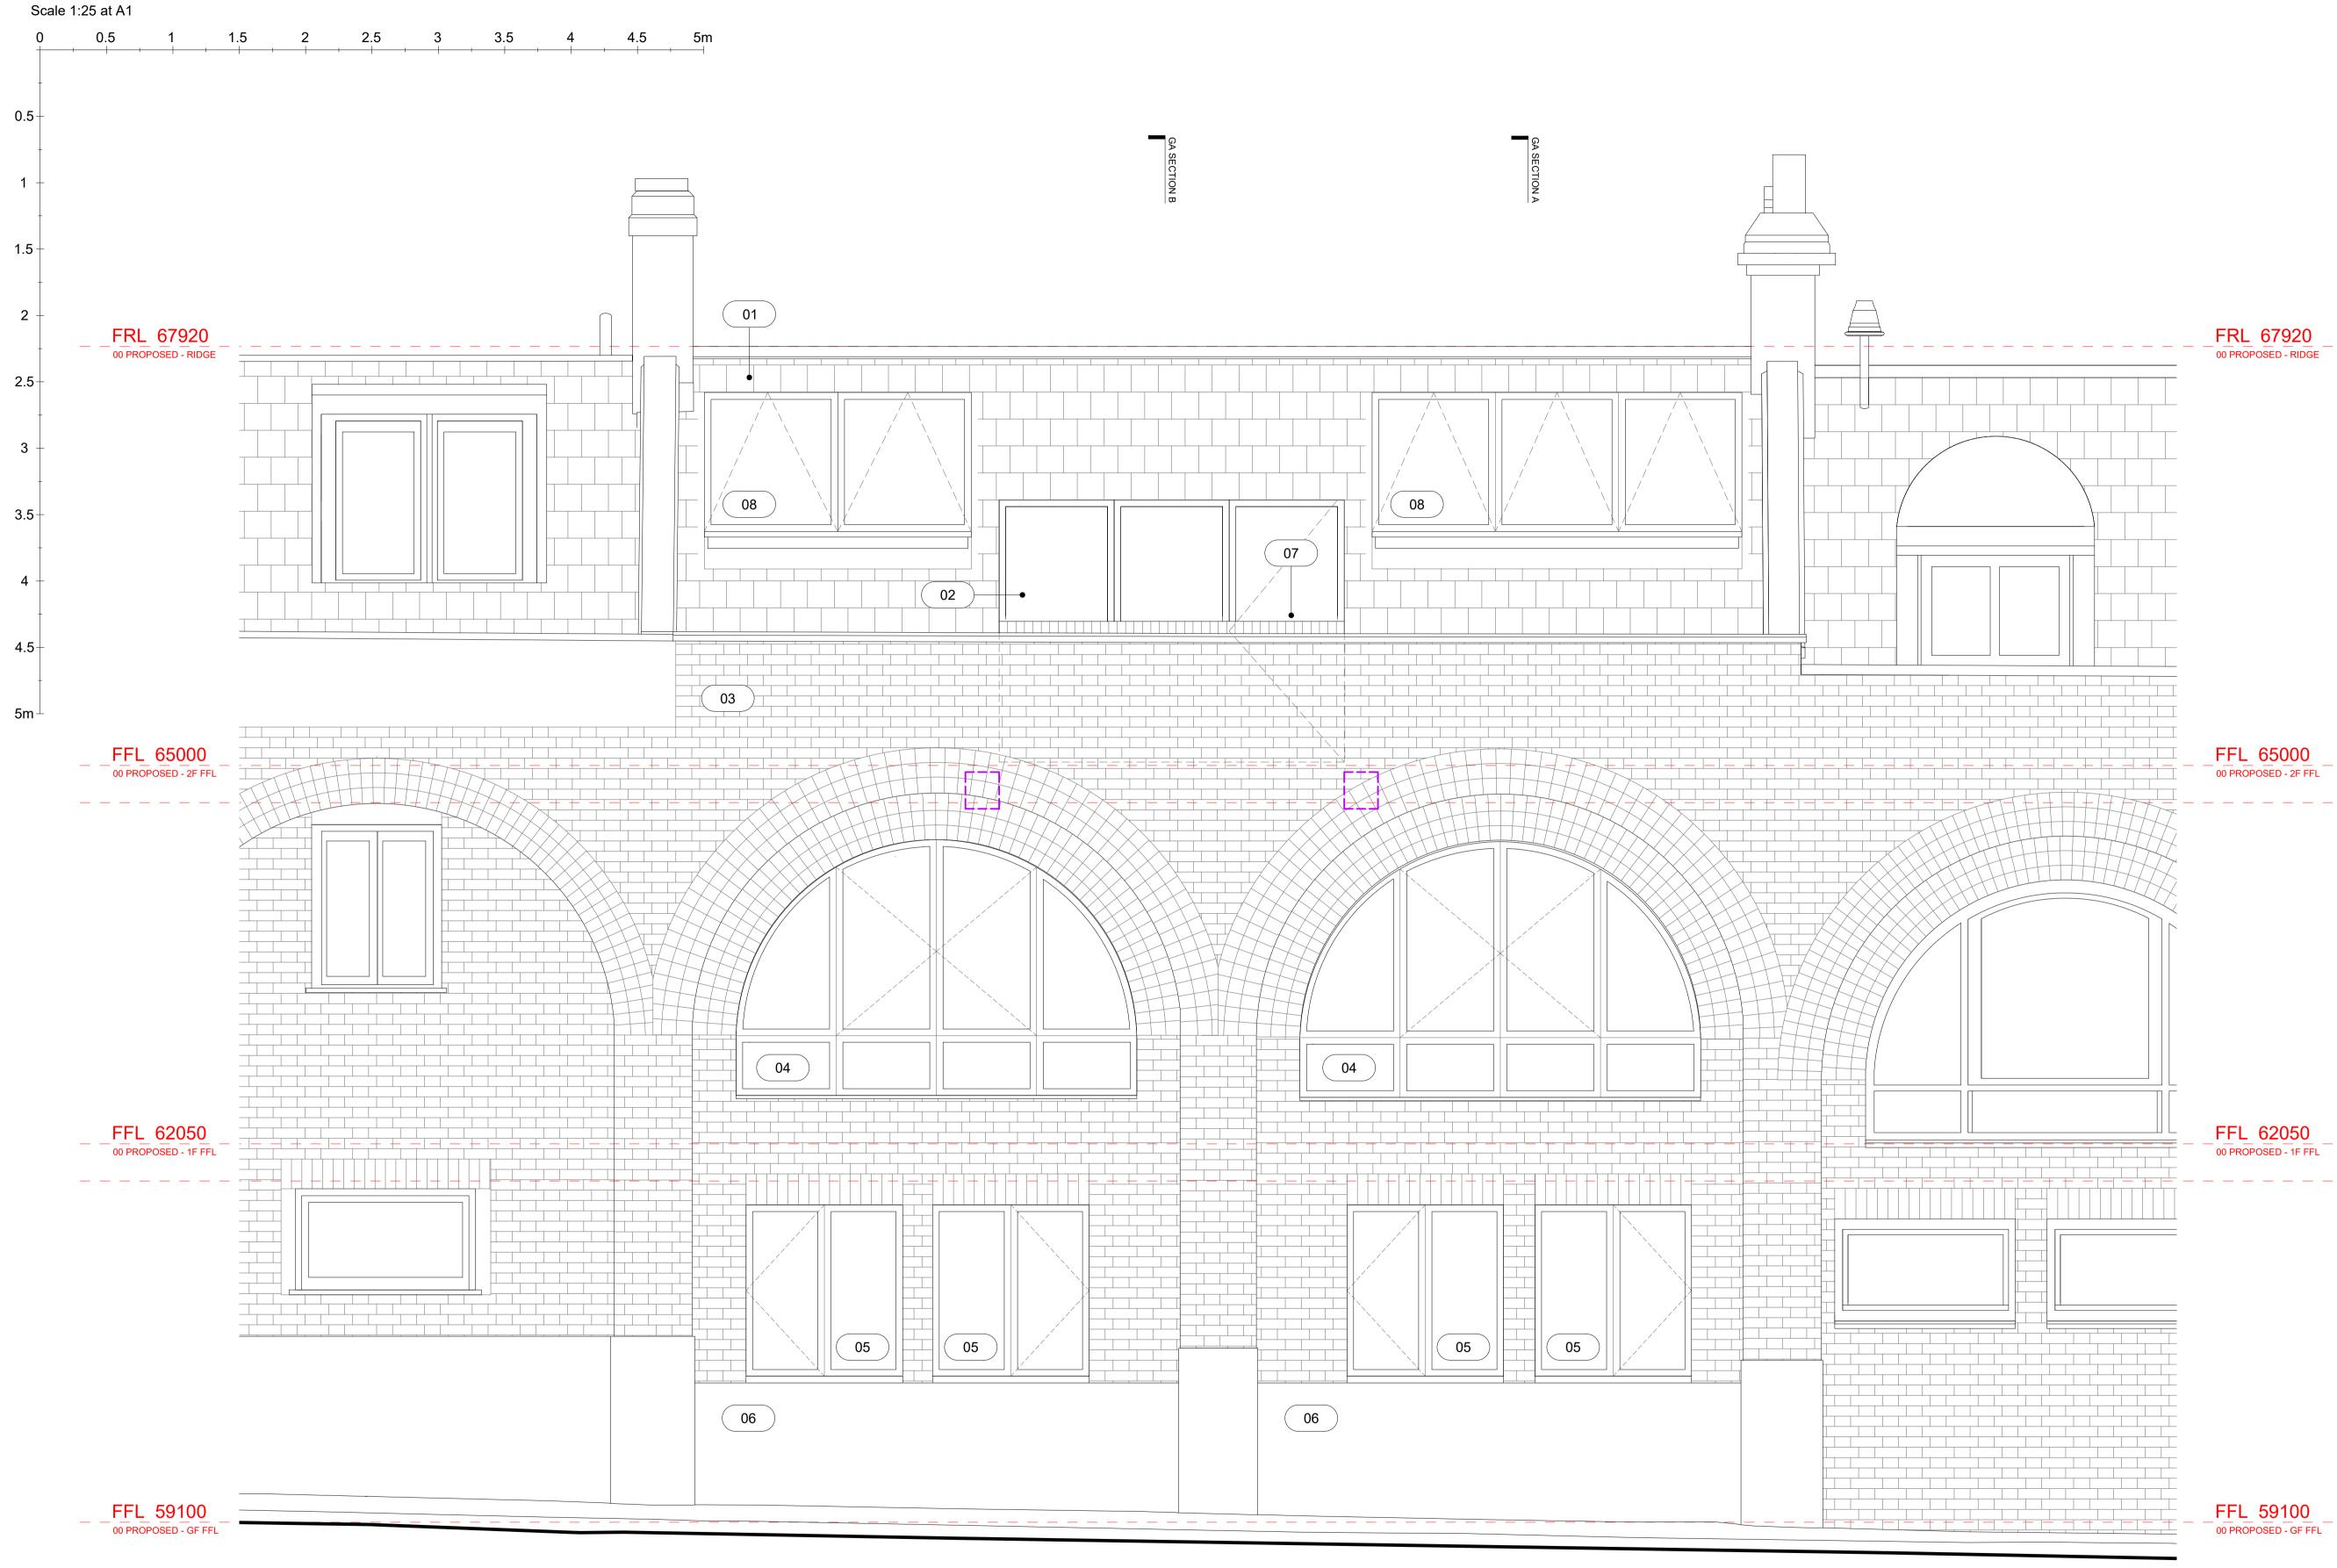

## DRAWING KEY

- 01 Slate roof rebuilt to match existing
- 02 Terrace moved to central location
- 03 Existing brick wall altered to accommodate new window openings
- 04 New double-glazed painted timber arched window in existing opening with lowered sill to match neighbour
- 05 New double-glazed painted timber window in existing opening with lowered sill to provide means of escape
- 06 Existing render band lowered in line with new sill height to windows
- 07 Proposed ASHP in timber acoustic enclosure installed on terrace
- 08 Proposed top-hung rooflight. Falls under permitted development rules and Article 4 exemptions for rooflights on rear elevations.

| ving Title<br>OPOSED REAR (WEST) ELEVATION | Project<br>253        | Scale<br>1:25 @ A1<br>1:50 @ A3 | Stage<br>PLANNING                                      | Revision<br>P01 |  |
|--------------------------------------------|-----------------------|---------------------------------|--------------------------------------------------------|-----------------|--|
| nt<br>BAYLIN                               | Date<br>21/03/25      | Drawn By<br>IP                  | Drawing Number<br>253 211                              |                 |  |
| <sup>ect</sup><br>ETON GARAGES, NW3 4PE    | GIANNI BO<br>ARCHITEO |                                 | +44 (0)20<br>info@giannib<br>8 Pembridge Villas, Londo |                 |  |

NEW ROOFLIGHT ON REAR ELEVATION TO BATHROOM WITH ANTHRACITE GREY METAL FRAME TO MATCH ROOF SLATES (FALLS UNDER PERMITTED – DEVELOPMENT RULES)