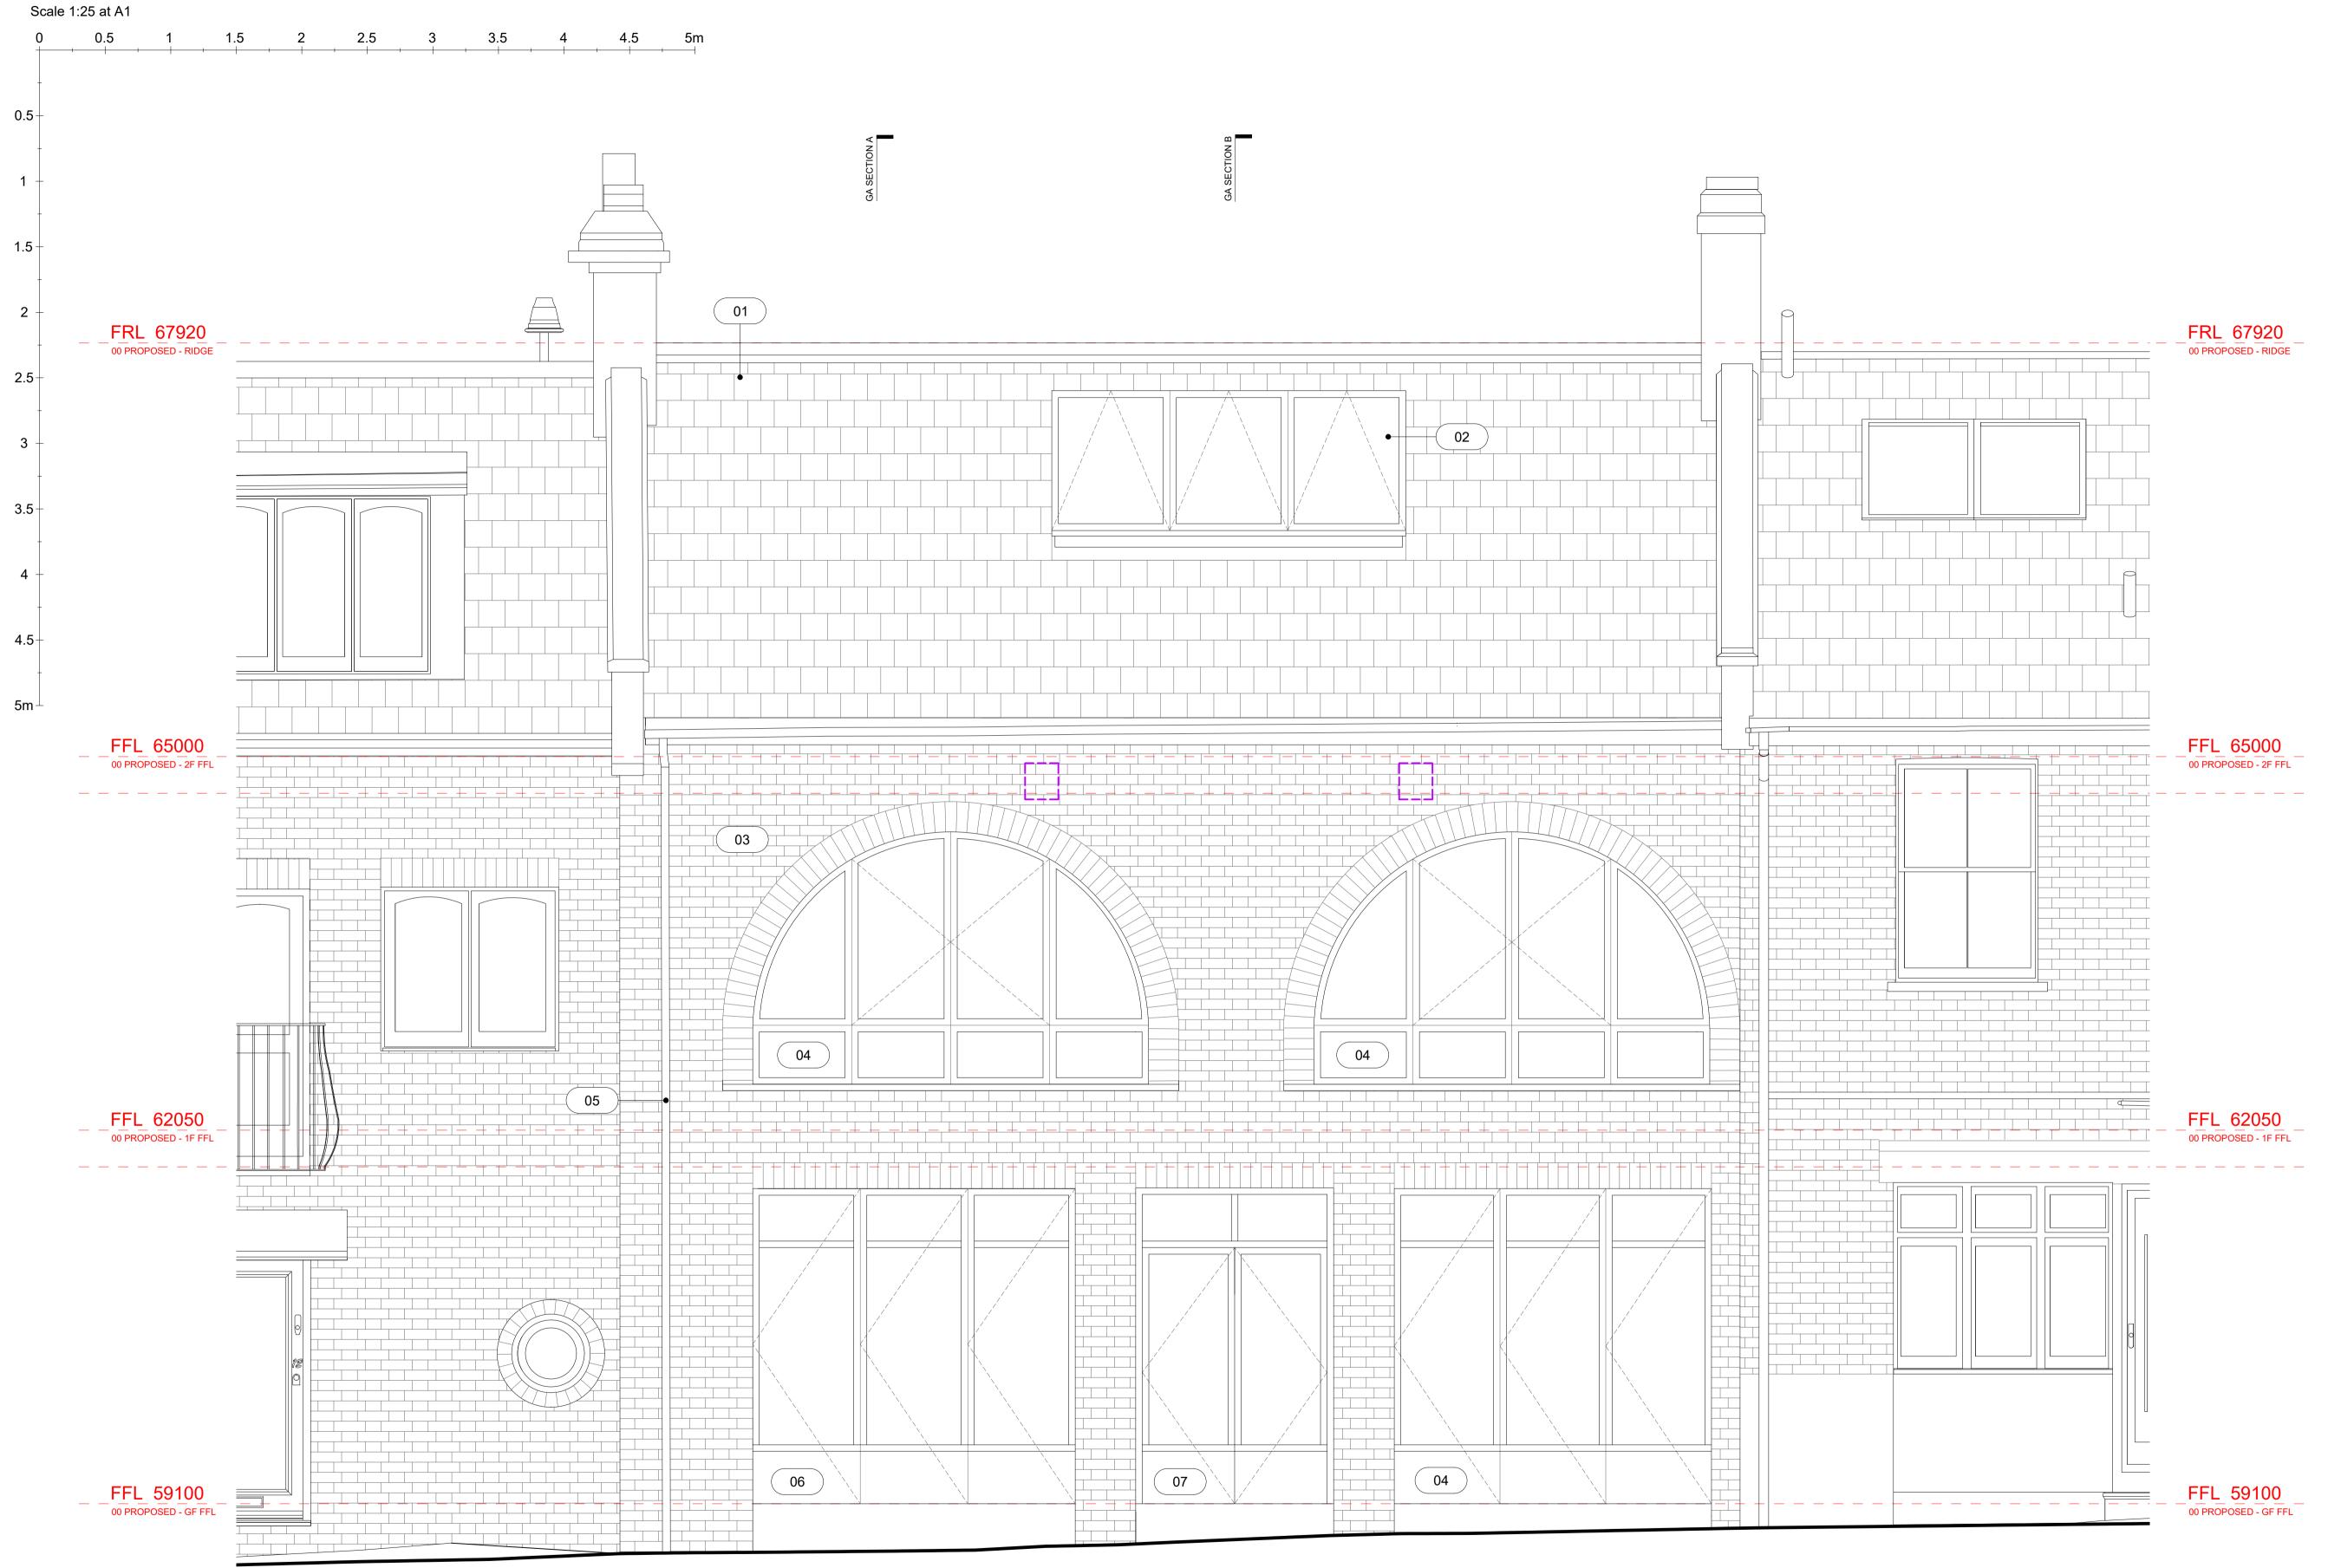

## DRAWING KEY

- 01 Slate roof rebuilt to match existing
- 02 Proposed top hung conservation rooflight
- 03 Existing brick wall altered to accomodate new window openings
- 04 New double-glazed painted timber arched window with brick soldier course to head
- 05 New metal rainwater goods
- 06 New double-glazed painted timber sliding-folding doors with brick soldier course to head
- 07 New double-glazed painted timber entrance door with toplight and brick soldier course to head

| ving Title<br>OPOSED FRONT (EAST) ELEVATION | Project<br>253        | Scale<br>1:25 @ A1<br>1:50 @ A3 | Stage<br>PLANNING                                     | Revision<br>P01 |  |  |
|---------------------------------------------|-----------------------|---------------------------------|-------------------------------------------------------|-----------------|--|--|
| nt<br>BAYLIN                                | Date<br>21/03/25      | Drawn By<br>IP                  | Drawing Number<br>253 210                             |                 |  |  |
| ect<br>ETON GARAGES, NW3 4PE                | GIANNI BO<br>ARCHITEO |                                 | +44 (0)2<br>info@giannik<br>8 Pembridge Villas, Londo |                 |  |  |