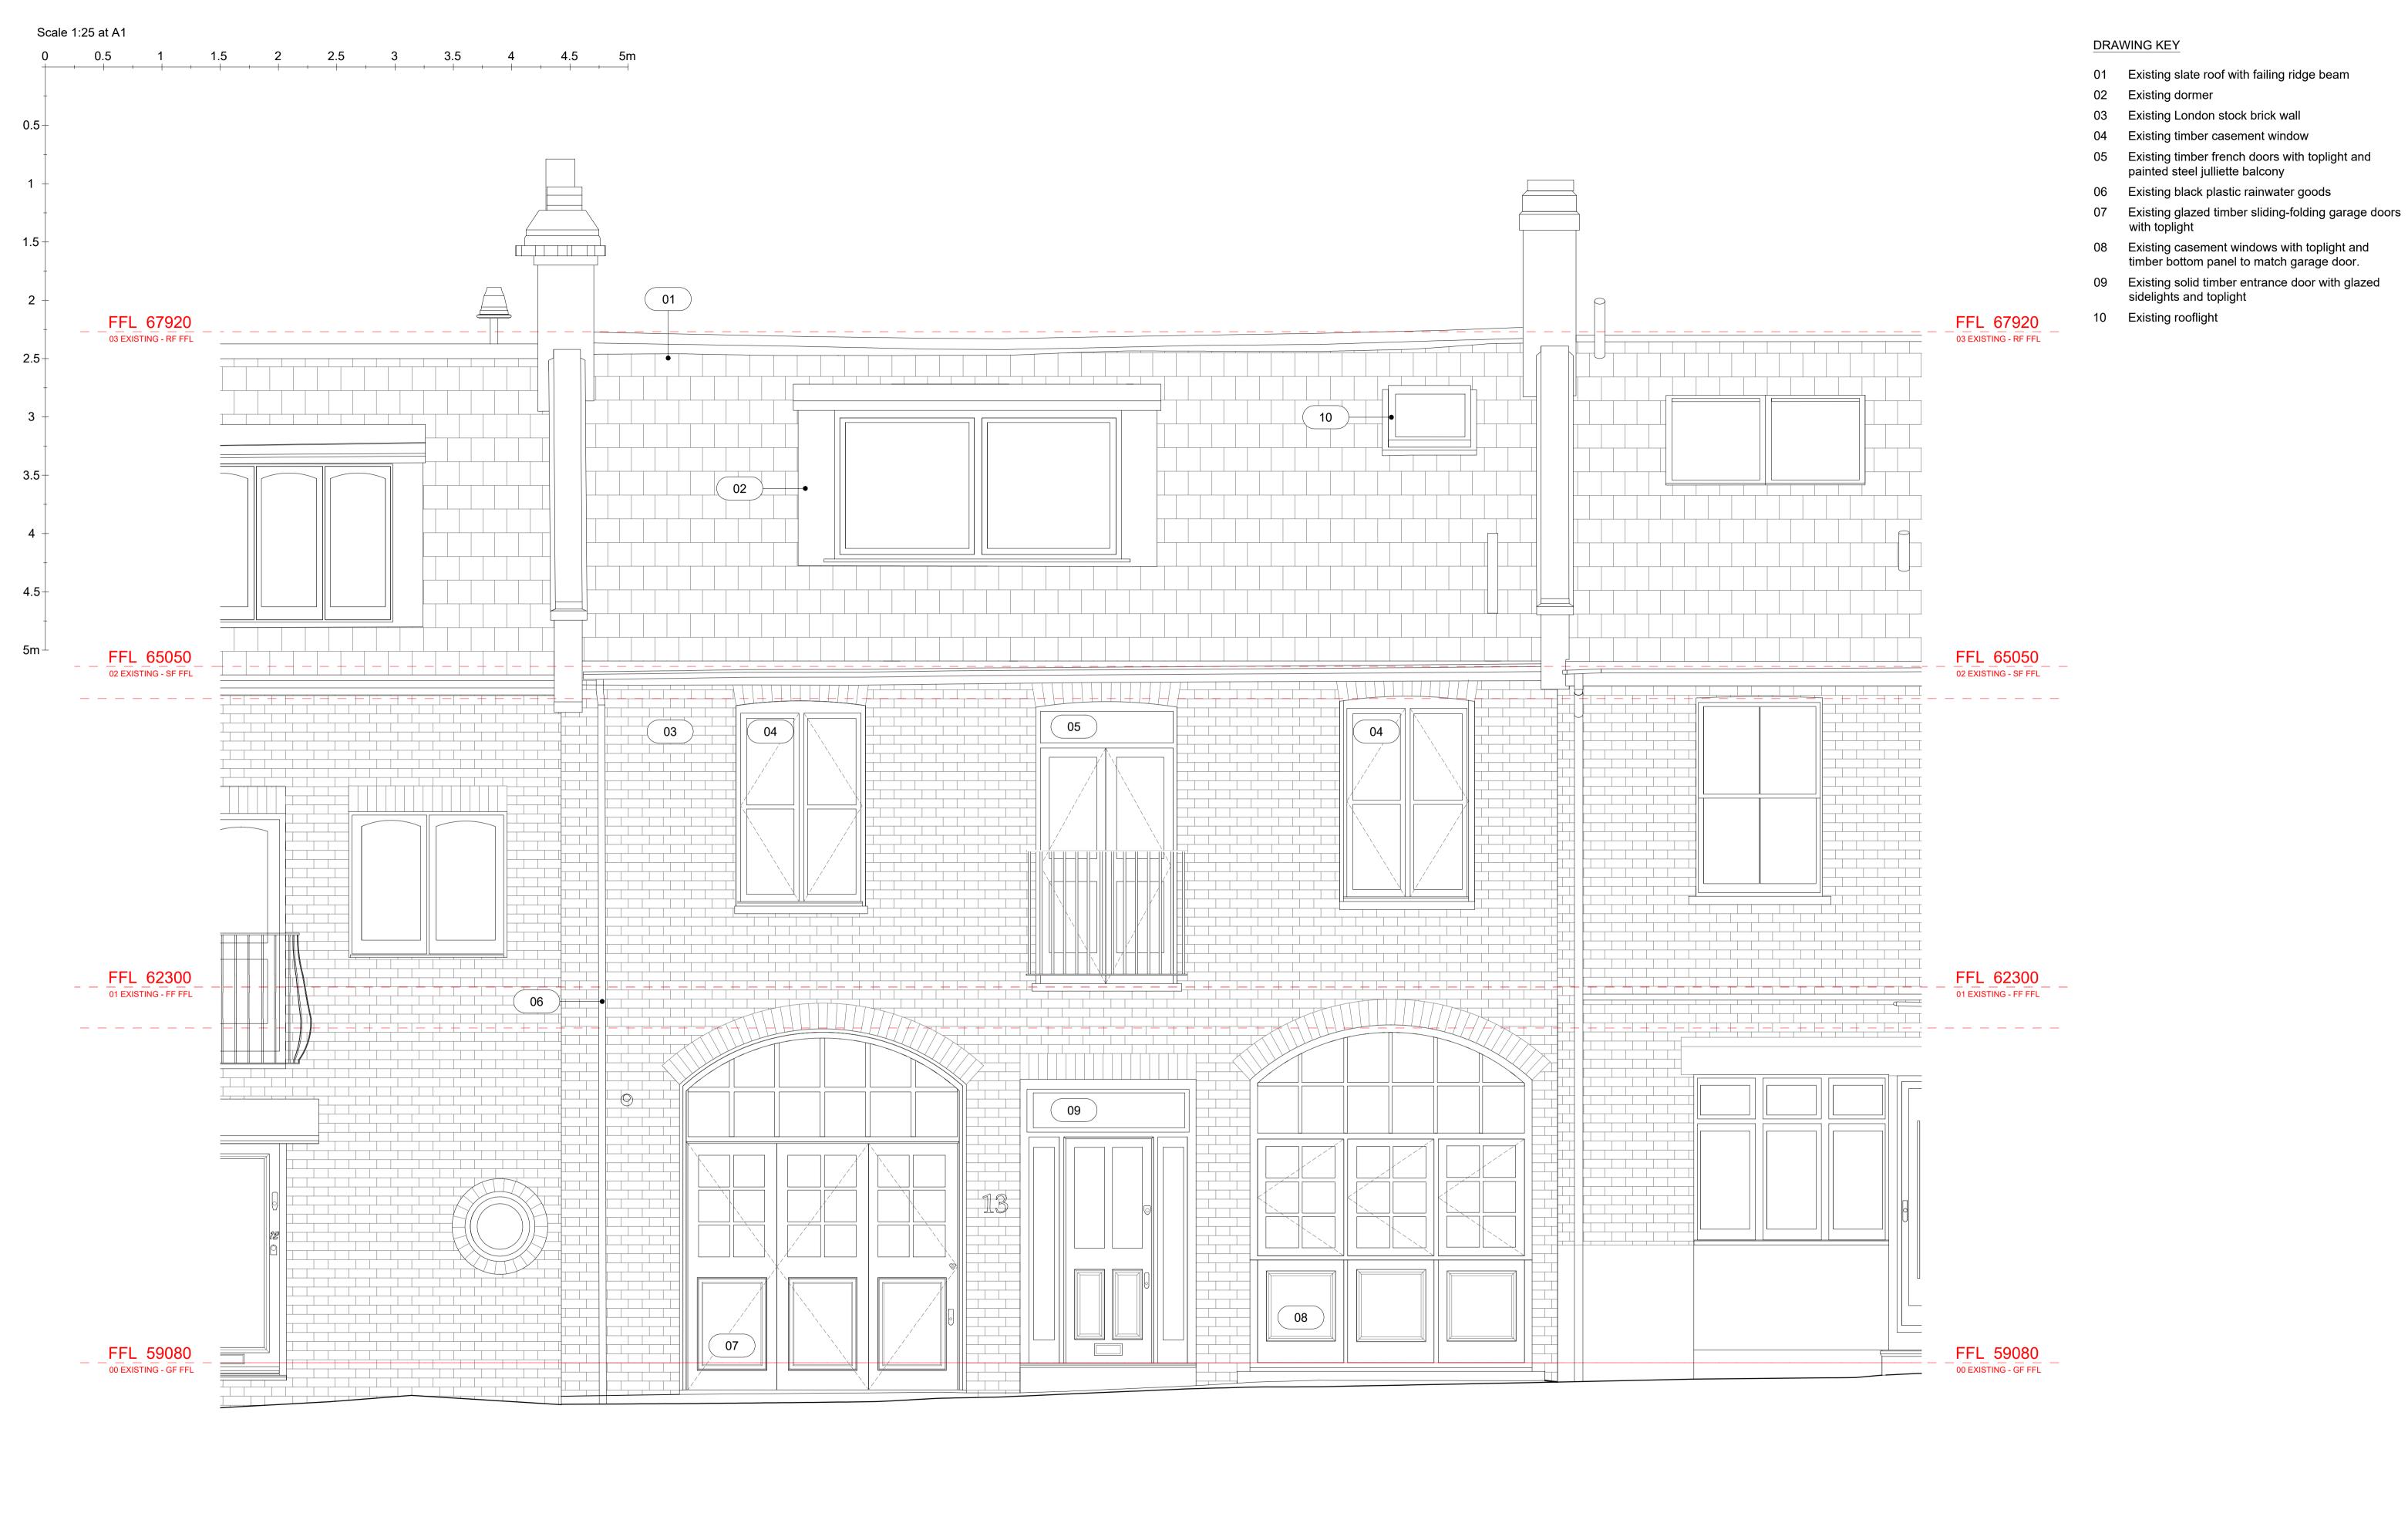

|                                                                                                                                                                                                           |                                                                                                                                                                                                                    | Revision Date Comments P01 10/04/25 Planning Application | Revision Date Comments | Drawing Title  EXISTING FRONT (EAST) ELEVATION | Project         Scale         Stage         Revision           253         1:25 @ A1 1:50 @ A3         PLANNING         P01 |
|-----------------------------------------------------------------------------------------------------------------------------------------------------------------------------------------------------------|--------------------------------------------------------------------------------------------------------------------------------------------------------------------------------------------------------------------|----------------------------------------------------------|------------------------|------------------------------------------------|-----------------------------------------------------------------------------------------------------------------------------|
| This drawing is copyright. This drawing is the property of Gianni Botsford Architects Ltd. It may not be copied or disclosed to any third party without the permission of Gianni Botsford Architects Ltd. | The contractor shall submit full-size setting out drawings based on information provided in the drawings and specifications to the architect for comment without which manufacture shall not commence.             |                                                          |                        | Client  N. BAYLIN                              | Date Drawn By Drawing Number 21/03/25 IP 253 110                                                                            |
| All dimensions are to be checked on site before any work proceeds.  Do not scale this drawing but use only figured dimensions.  Any errors or omissions are to be reported to the architect immediately.  | This drawing is to be read in conjunction with all the relevant consultants' and/or specialists' drawings/documents and any discrepancies or variations are to be notified to the Architect before work commences. |                                                          |                        | Project  13 ETON GARAGES, NW3 4PE              | GIANNI BOTSFORD +44 (0)20 7434 2277 info@giannibotsford.com 8 Pembridge Villas, London W11 2SU                              |