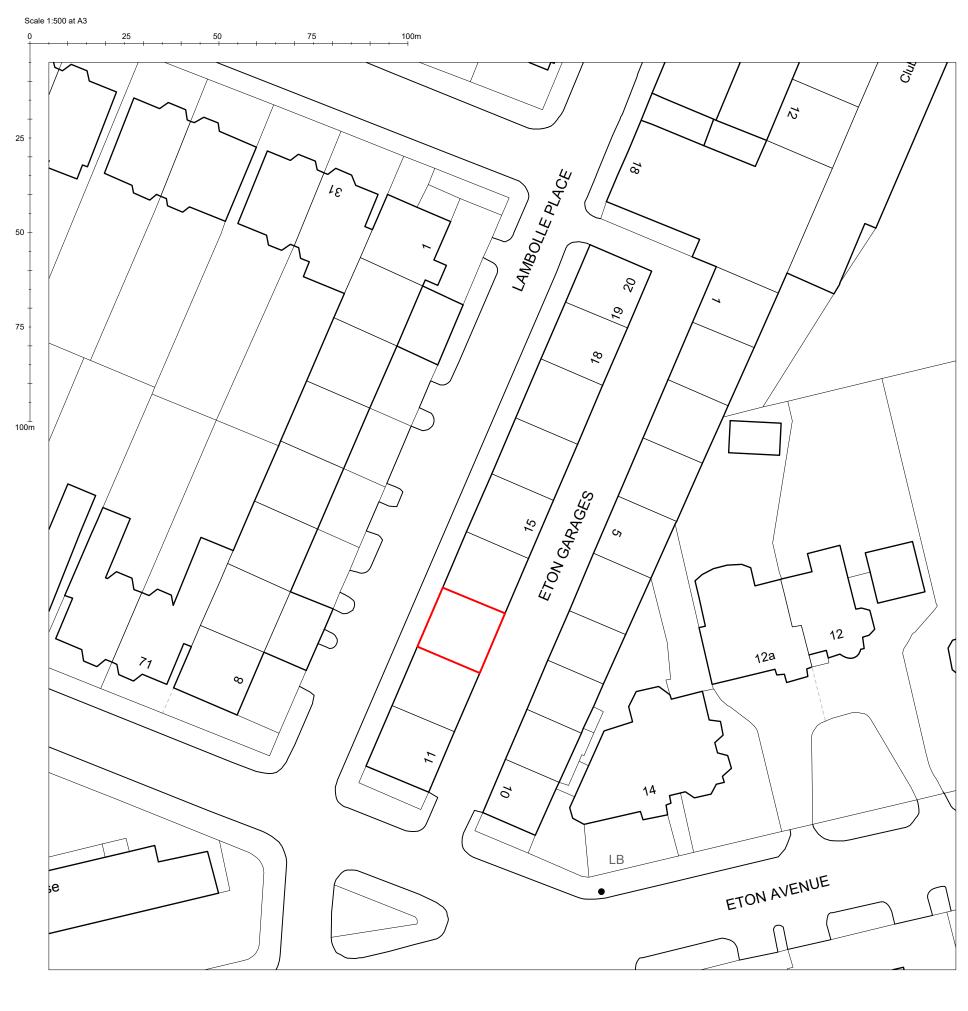

|                                                                                                                                                                                                              |                                                                                                                                                                                                                          | Revision | Date     | Comments Revision    | Date | Comments | Drawing Title            | Project                             | Coolo                             | Ctono                    | Revision       |
|--------------------------------------------------------------------------------------------------------------------------------------------------------------------------------------------------------------|--------------------------------------------------------------------------------------------------------------------------------------------------------------------------------------------------------------------------|----------|----------|----------------------|------|----------|--------------------------|-------------------------------------|-----------------------------------|--------------------------|----------------|
|                                                                                                                                                                                                              |                                                                                                                                                                                                                          | P01      | 10/04/25 | Planning Application |      |          | 9                        | ,                                   | Scale                             | 1 "                      | Revision       |
|                                                                                                                                                                                                              |                                                                                                                                                                                                                          |          |          |                      |      |          | BLOCK PLAN               | 253                                 | 1:500 @ A3                        | PLANNING                 | P01            |
|                                                                                                                                                                                                              |                                                                                                                                                                                                                          |          |          |                      |      |          |                          |                                     |                                   |                          |                |
| This drawing is copyright. This drawing is the property of Gianni Botsford Architects Ltd. It may not be copied or disclosed to any third party without the permission of Gianni Botsford Architects Ltd.    | The contractor shall submit full-size setting out drawings based on information provided in the drawings and specifications to the architect for comment without which manufacture shall not commence.                   |          |          |                      |      |          | Client  N. BAYLIN        | Date                                | Drawn By                          | Drawing Number           |                |
|                                                                                                                                                                                                              |                                                                                                                                                                                                                          |          |          |                      |      |          |                          | Date                                | Diamin by                         |                          | _              |
|                                                                                                                                                                                                              |                                                                                                                                                                                                                          |          |          |                      |      |          |                          | 12/03/25                            | IP                                | 253 00                   | 12             |
|                                                                                                                                                                                                              |                                                                                                                                                                                                                          |          |          |                      |      |          |                          |                                     |                                   |                          |                |
| All dimensions are to be checked on site before any work proceeds.<br>Do not scale this drawing but use only figured dimensions.<br>Any errors or omissions are to be reported to the architect immediately. | This drawing is to be read in conjunction with all the relevant consultants'<br>and/or specialists' drawings/documents and any discrepancies or<br>variations are to be notified to the Architect before work commences. |          |          |                      |      |          | Project                  | GIANNI BOTSFORD +44 (0)20 7434 2277 |                                   |                          | 1)20 7434 2277 |
|                                                                                                                                                                                                              |                                                                                                                                                                                                                          |          |          |                      |      |          |                          |                                     |                                   |                          |                |
|                                                                                                                                                                                                              |                                                                                                                                                                                                                          |          |          |                      |      |          | 13 ETON GARAGES, NW3 4PE | ARCHITE                             | ARCHITECTS 8 Pembridge Villas, Lo |                          |                |
|                                                                                                                                                                                                              |                                                                                                                                                                                                                          |          |          |                      |      |          |                          |                                     |                                   | o i embridge villas, con | Idolf WTT 200  |