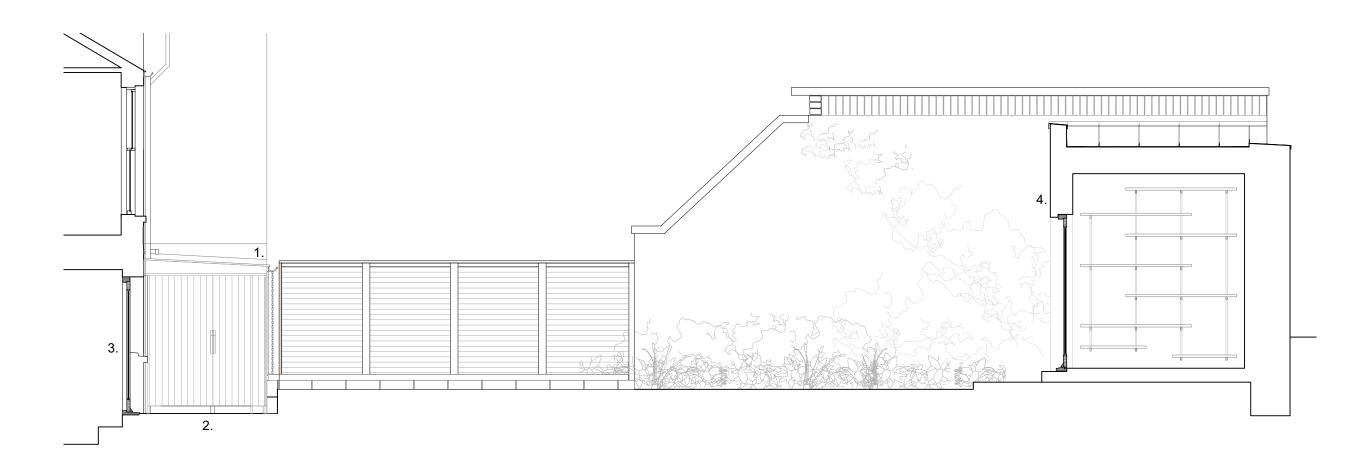

## 1. replacement render

existing hard cement render to be removed and replaced with a breathable lime render

## 2. shed

proposed painted timber shed with metal roof to be installed onto existing flagstones, in location of previously consented WC

## 3. replacement kitchen door

proposed fully glazed timber door to replace existing partially glazed timber stable door. The existing stable door was given consent to be removed as part of application 2022/3207/L. Timber fully glazed door is to match style of garden studio door

## 4. garden studio

As consented in planning and listed building applications 2022/2555/P and 2022/3207/L

© 51 architecture. Reproduction in whole or in part is forbidden without written permission of 51