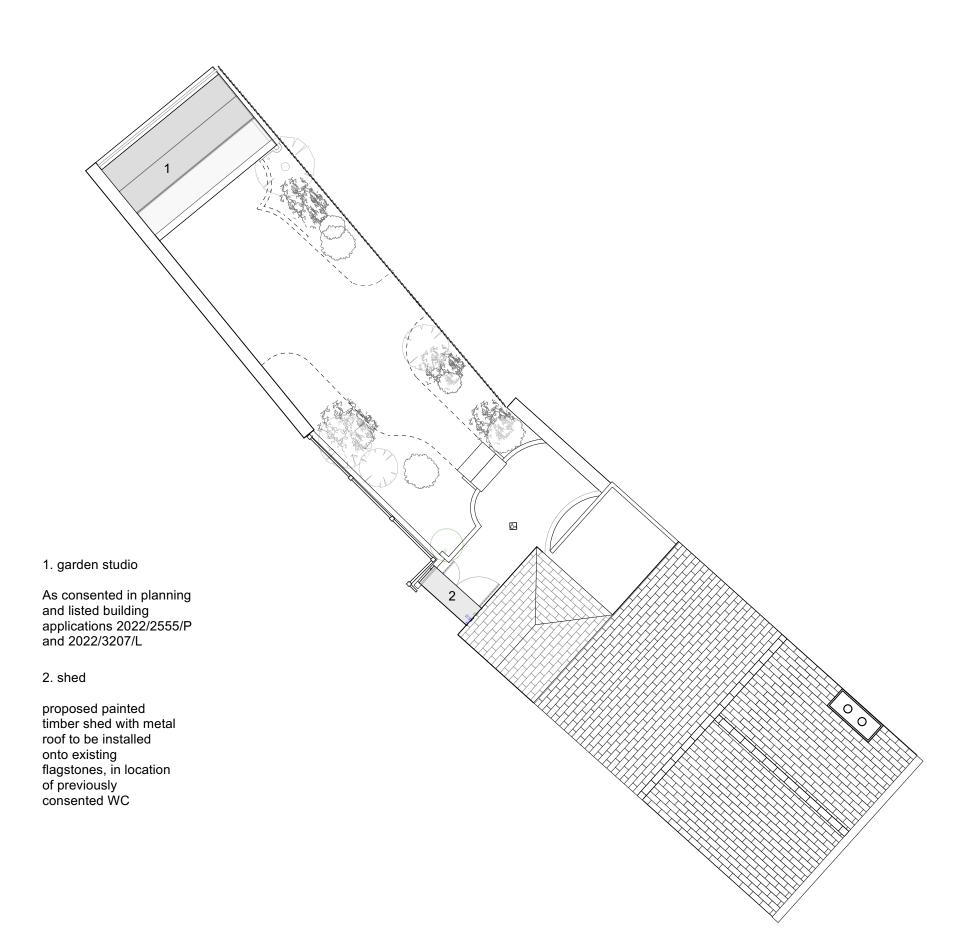

Where works are part of a listed building fabric the contractor is to confirm that the works have relevant permissions prior to the commencment of any works.

NB: All drawings subject to relevant Listed Building Consent and Planning Approval [including conditions] No alterations to be made to the building fabric without Planning and Listed Building Consents.