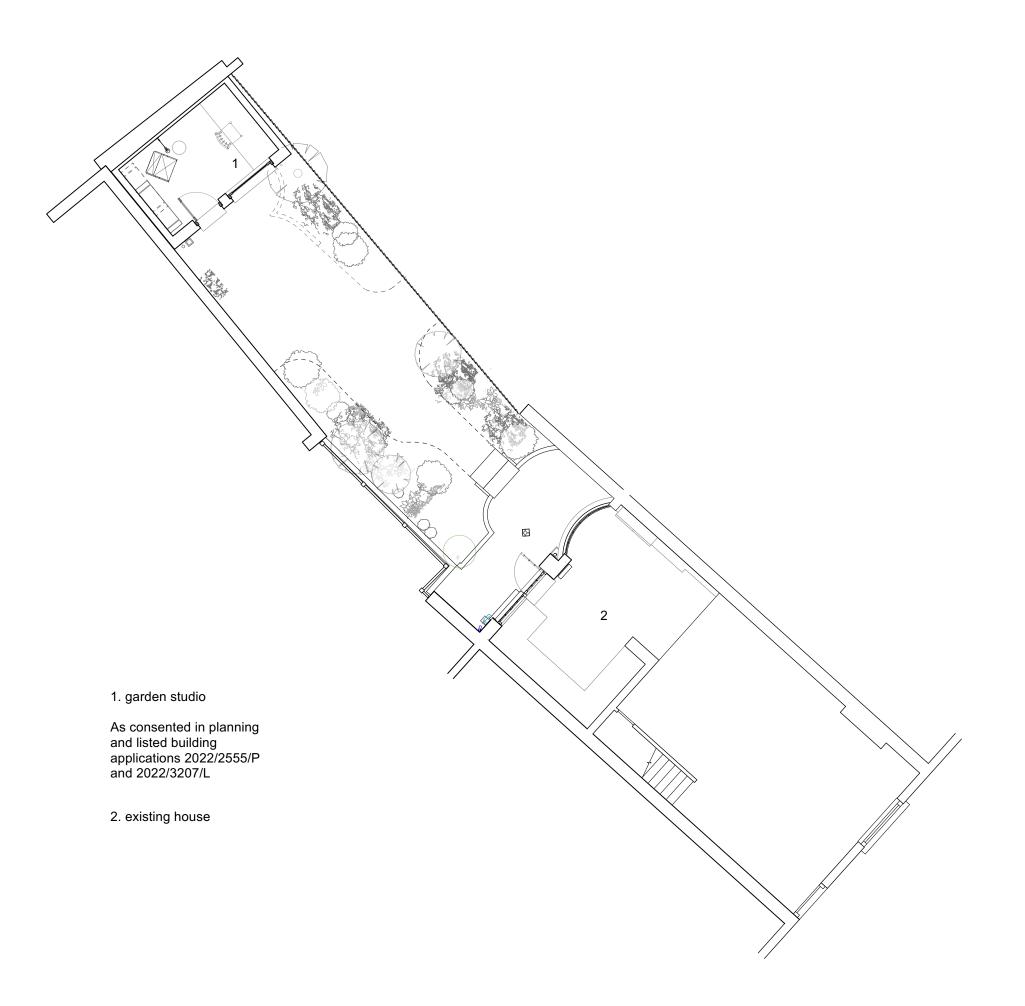

002 Existing Ground Floor Plan Scale: 1:100 0 1 2 3 M

 $^{\odot}$  51 architecture. Reproduction in whole or in part is forbidden without written permission of 51 architecture.

All dimensions are to be checked on site before any work proceeds. Do not scale this drawing but use only figured dimensions. Any errors or omissions are to be reported to 51 architecture.

## For Planning RIBA Stage Existing Ground Floor Plan

Scale 1:100 @ A3 Drawn by AB, EM 04/25

Issue Notes:

B