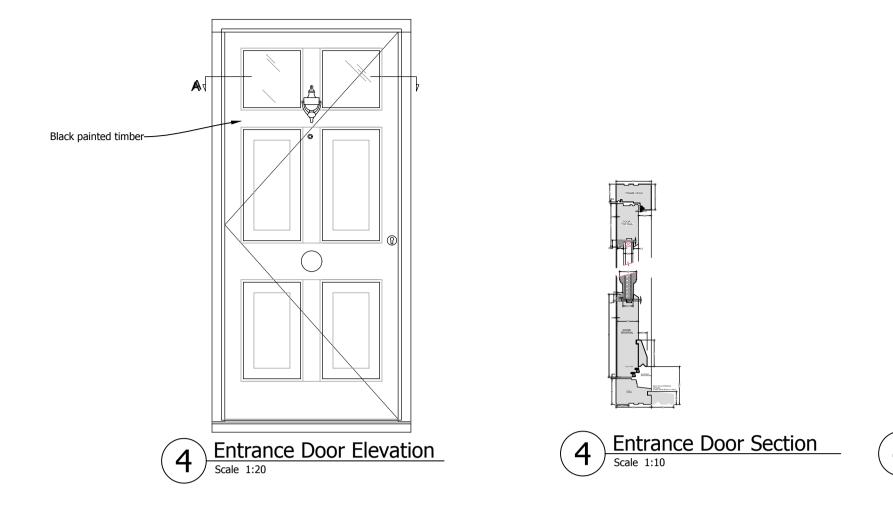

4 Entrance Door Plan Section

### WINDOW DETAILS

| Job Number    | Drawing Number     | Drawing Revision |
|---------------|--------------------|------------------|
| A20-014       | DET001             | A                |
| Date 18.02.25 | Scale @ A1<br>1.50 | Drawn<br>-       |
|               |                    |                  |