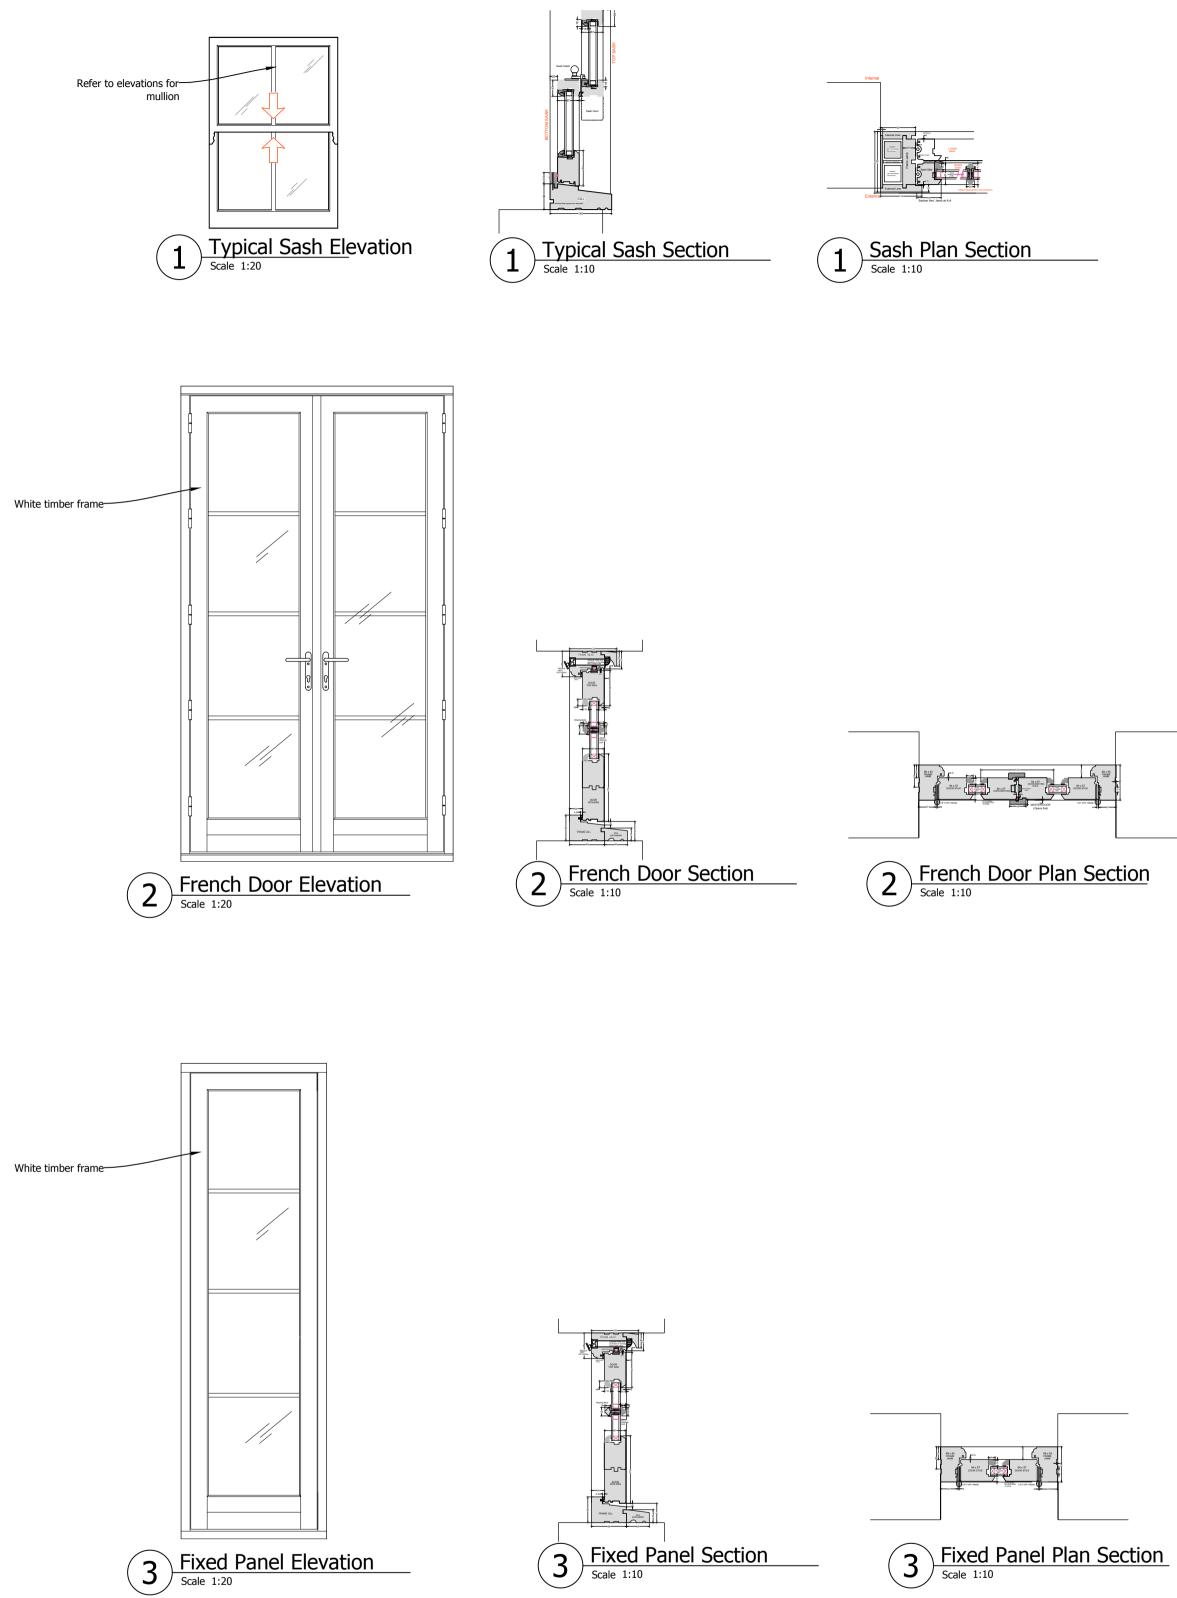

### WINDOW DETAILS

| Job Number    | Drawing Number     | Drawing Revision |
|---------------|--------------------|------------------|
| A20-014       | DET001             | A                |
| Date 18.02.25 | Scale @ A1<br>1.50 | Drawn<br>-       |
|               |                    |                  |