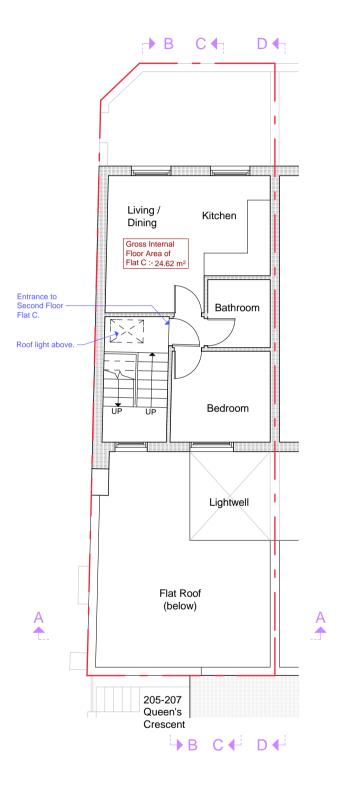

## → B C← D 4 Living / Kitchen Gross Internal Floor Area of Flat B :- 24.62 m<sup>2</sup> Bathroom Entrance to First Floor Flat B Bedroom Lightwell Flat Roof 205-207 Queen's →B C← D←

**Existing First Floor Plan** 



**Existing Second Floor Plan** 



**Existing Roof Plan** 



## NOTES.

File ref: 1726 - BA - Plans 2.pln

This drawing is prepared solely for design and planning submission purpos It is not intended or suitable for either Building Regulations or Construction purposes and should not be used for such.

Planning Consent:
Until planning consent has been granted and all conditions contained in that consent complied with, no building works whatsoever should be undertaken. Any building works started beforehand are entirely at Client's own risk.

own risk.

Building Regulations (Notice of Passing of Plans) Until unconditional approval of plans has been issued by Building control (The Council's District Surveyors Service), all works undertaken beforehand are entirely at Client's own risk. Distr