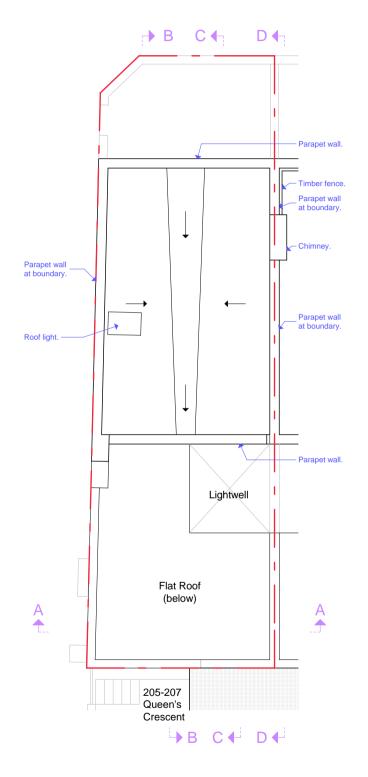

## → B C← D 4 Living / Kitchen Gross Internal Floor Area of Flat B :- 24.62 m<sup>2</sup> Bathroom Entrance to First Floor Flat B Bedroom Lightwell Flat Roof 205-207 Queen's →B C← D←

**Existing First Floor Plan** 



**Existing Second Floor Plan** 



**Existing Roof Plan** 



## NOTES.

File ref: 1726 - BA - Plans 2.pln

This drawing is prepared solely for design and planning submission purpos It is not intended or suitable for either Building Regulations or Construction purposes and should not be used for such.

Planning Consent:
Until planning consent has been granted and all conditions contained in that consent complied with, no building works whatsoever should be undertaken. Any building works started beforehand are entirely at Client's own risk.

own risk.

Building Regulations (Notice of Passing of Plans) Until unconditional approval of plans has been issued by Building control (The Council's District Surveyors Service), all works undertaken beforehand are entirely at Client's own risk. District Surveyors frequently require am