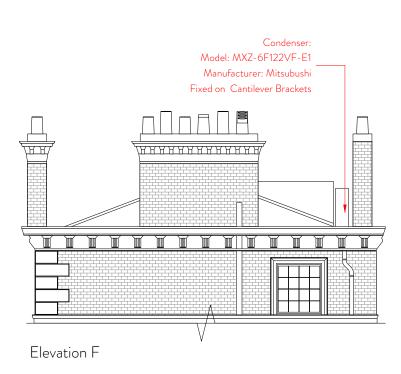

## Existing Elevations 1:100

## Proposed Elevations 1:100

A3 sheet size Check all dime

Check all dimensions on site and report discrepencies to the designer

This drawing is protected by copyright. The design of any article recorded in this drawing is protected by design right and the information contained in this drawing is confidential. This drawing may not be reproduced without permission.