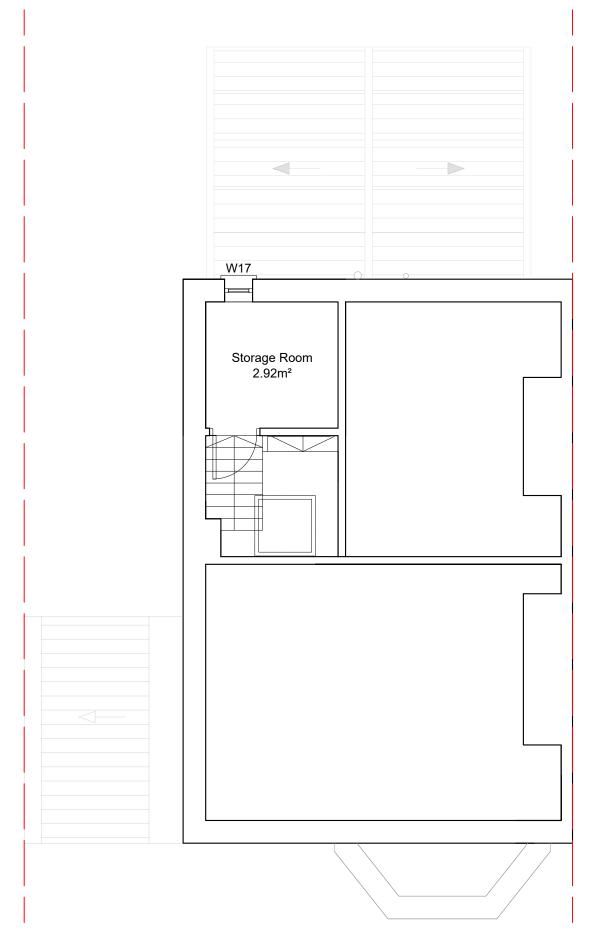

Third Floor

SCALE BAR 1:50

6 Thurlow Terrace, London, NW5 4JB Proposed Third Floor Plan

| LB of Can                              | nden    |             | Retrofit Assessments      |        |           |      |          |        |  |
|----------------------------------------|---------|-------------|---------------------------|--------|-----------|------|----------|--------|--|
| PROJECT ADDRES<br>6 Thurlow<br>1 ondon | Terrace | :           | Proposed Third Floor Plan |        |           |      |          |        |  |
| NW5 4 JB                               |         |             | SUITABILITY CODE Tender   |        |           |      |          |        |  |
| scale.<br>1:50@A3                      |         | drawn<br>TN |                           |        |           |      | 03/2025  |        |  |
| 35121                                  | BG      | VOLUME 01   | LEVEL                     | DOCTYP | ROLE<br>D | P009 | REV STAT | nev no |  |