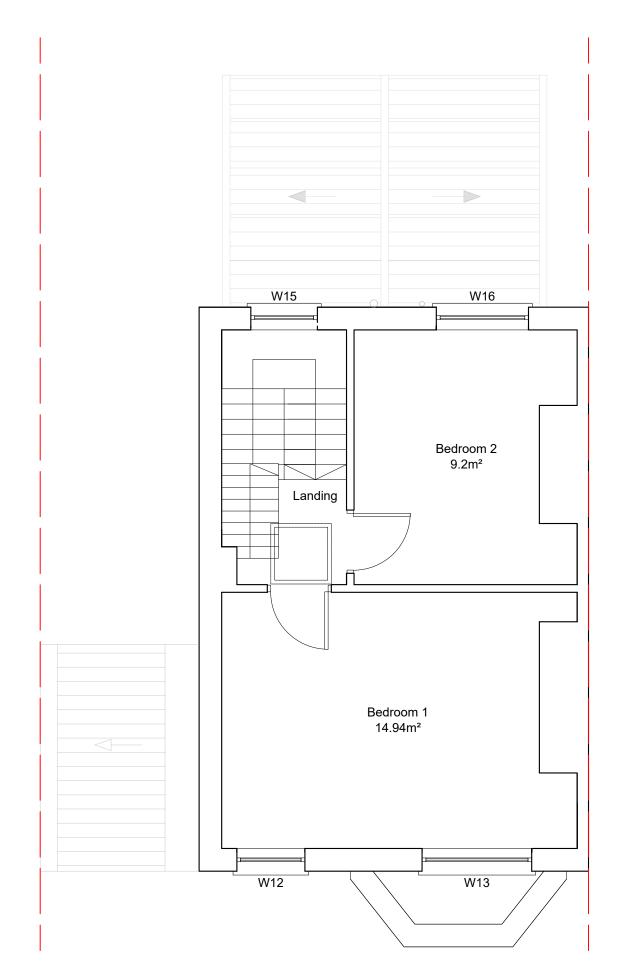

Second Floor

SCALE BAR 1:50 0 1 2 3 4 5

## 6 Thurlow Terrace, London, NW5 4JB Proposed Second Floor Plan

| LB of Camden                           |    |                            |                 | Retrofit Assessments |                  |      |          |        |
|----------------------------------------|----|----------------------------|-----------------|----------------------|------------------|------|----------|--------|
| PROJECT ADDRES<br>6 Thurlow<br>1 ondon |    | Proposed Second Floor Plan |                 |                      |                  |      |          |        |
| NW5 4 JB                               |    | suitability code Tender    |                 |                      |                  |      |          |        |
| scale.<br>1:50@A3                      |    | drawn<br>TN                | CHECKED<br>B.LR |                      | approved<br>B.LR |      | 03/2025  |        |
| 35121                                  | BG | VOLUME 01                  | LEVEL           | DOCTYP               | ROLE             | P008 | REV STAT | nev no |