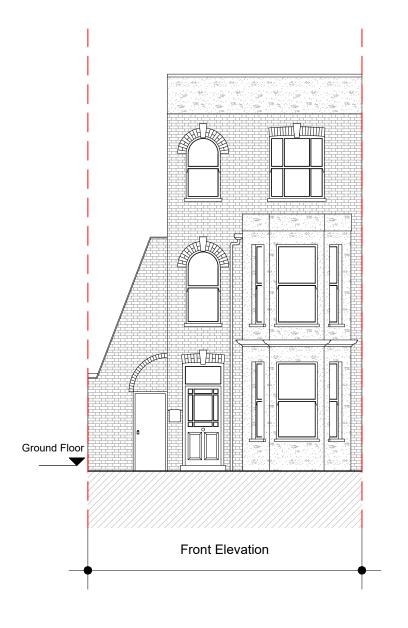

6 Thurlow Terrace, London, NW5 4JB

Existing Front and Rear Elevation

|   | LB of Can                              | nden |             | Retrofit Assessments              |        |                  |      |          |        |  |
|---|----------------------------------------|------|-------------|-----------------------------------|--------|------------------|------|----------|--------|--|
|   | 6 Thurlow Terrace<br>London<br>NW5 4JB |      |             | Existing Front and Rear Elevation |        |                  |      |          |        |  |
|   |                                        |      |             | suitability code Tender           |        |                  |      |          |        |  |
|   | scale.<br>1:100@A3                     |      | drawn<br>AO | approv<br>B.LR                    | /ED A  | approved<br>B.LR |      | 03/2025  |        |  |
| _ | 35121                                  | BG   | VOLUME 01   | LEVEL                             | DOCTYP | ROLE             | E001 | REV STAT | REV NO |  |