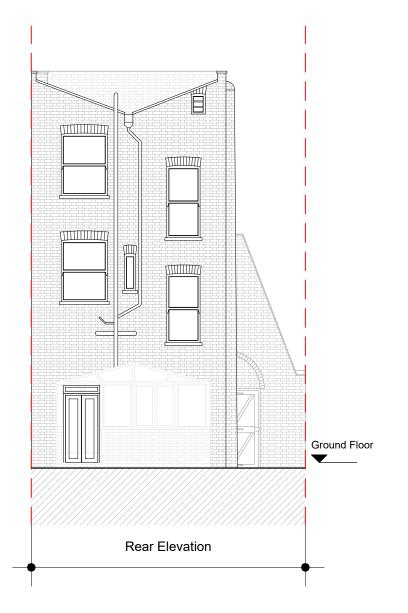

6 Thurlow Terrace, London, NW5 4JB

Existing Front and Rear Elevation

|   | LB of Can                              | nden |             | Retrofit Assessments              |        |                  |      |          |        |  |
|---|----------------------------------------|------|-------------|-----------------------------------|--------|------------------|------|----------|--------|--|
|   | 6 Thurlow Terrace<br>London<br>NW5 4JB |      |             | Existing Front and Rear Elevation |        |                  |      |          |        |  |
|   |                                        |      |             | suitability code Tender           |        |                  |      |          |        |  |
|   | scale.<br>1:100@A3                     |      | drawn<br>AO | approv<br>B.LR                    | /ED A  | approved<br>B.LR |      | 03/2025  |        |  |
| _ | 35121                                  | BG   | VOLUME 01   | LEVEL                             | DOCTYP | ROLE             | E001 | REV STAT | REV NO |  |