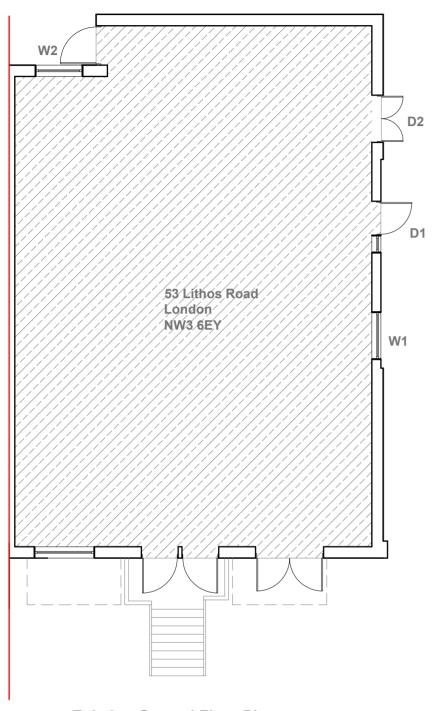

**Existing Ground Floor Plan** Scale 1:100

**Existing Front Elevation** Scale 1:100

## Existing Floor Plan & Elevations

| Site Address   |
|----------------|
| 53 Lithos Road |
| London         |
| NW3 6EY        |
|                |
|                |

Scale: 1:100 @A3 Revision Date: Date: 08/04/2025 Drawing No.: 2023/148/53 -01 Drawn By: e:mail -faluckpatel@yahoo.com (M) +44 (0) 7871 466 254 RO