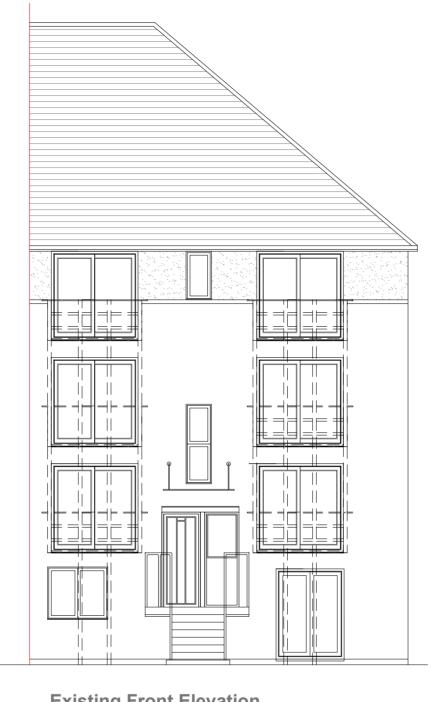

**Existing Ground Floor Plan** Scale 1:100

**Existing Front Elevation** Scale 1:100

## Existing Floor Plan & Elevations

| Site Address   |
|----------------|
| 53 Lithos Road |
| London         |
| NW3 6EY        |
|                |
|                |

Scale: 1:100 @A3 Revision Date: Date: 08/04/2025 Drawing No.: 2023/148/53 -01 Drawn By: e:mail -faluckpatel@yahoo.com (M) +44 (0) 7871 466 254 RO