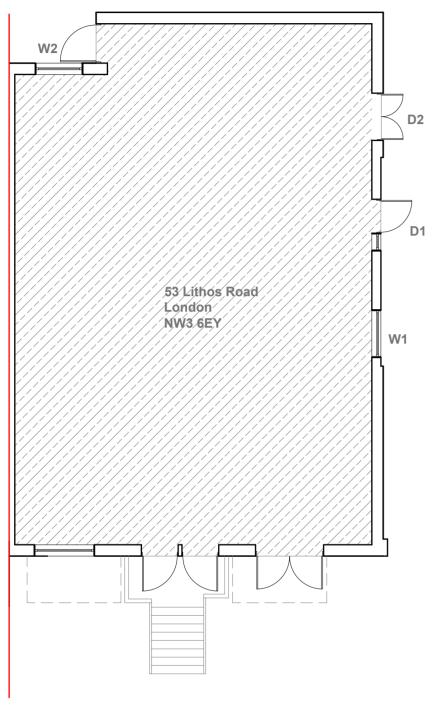

**Proposed Ground Floor Plan** Scale 1:100

**Proposed Front Elevation** Scale 1:100

Title:

Proposed Floor Plan & Elevations

Site Address 53 Lithos Road London NW3 6EY

Scale: 1:100 @A3 Date: 08/04/2025 Drawing No.: 2023/148/53 -02 Drawn By:

RO

e:mail -faluckpatel@yahoo.com (M) +44 (0) 7871 466 254