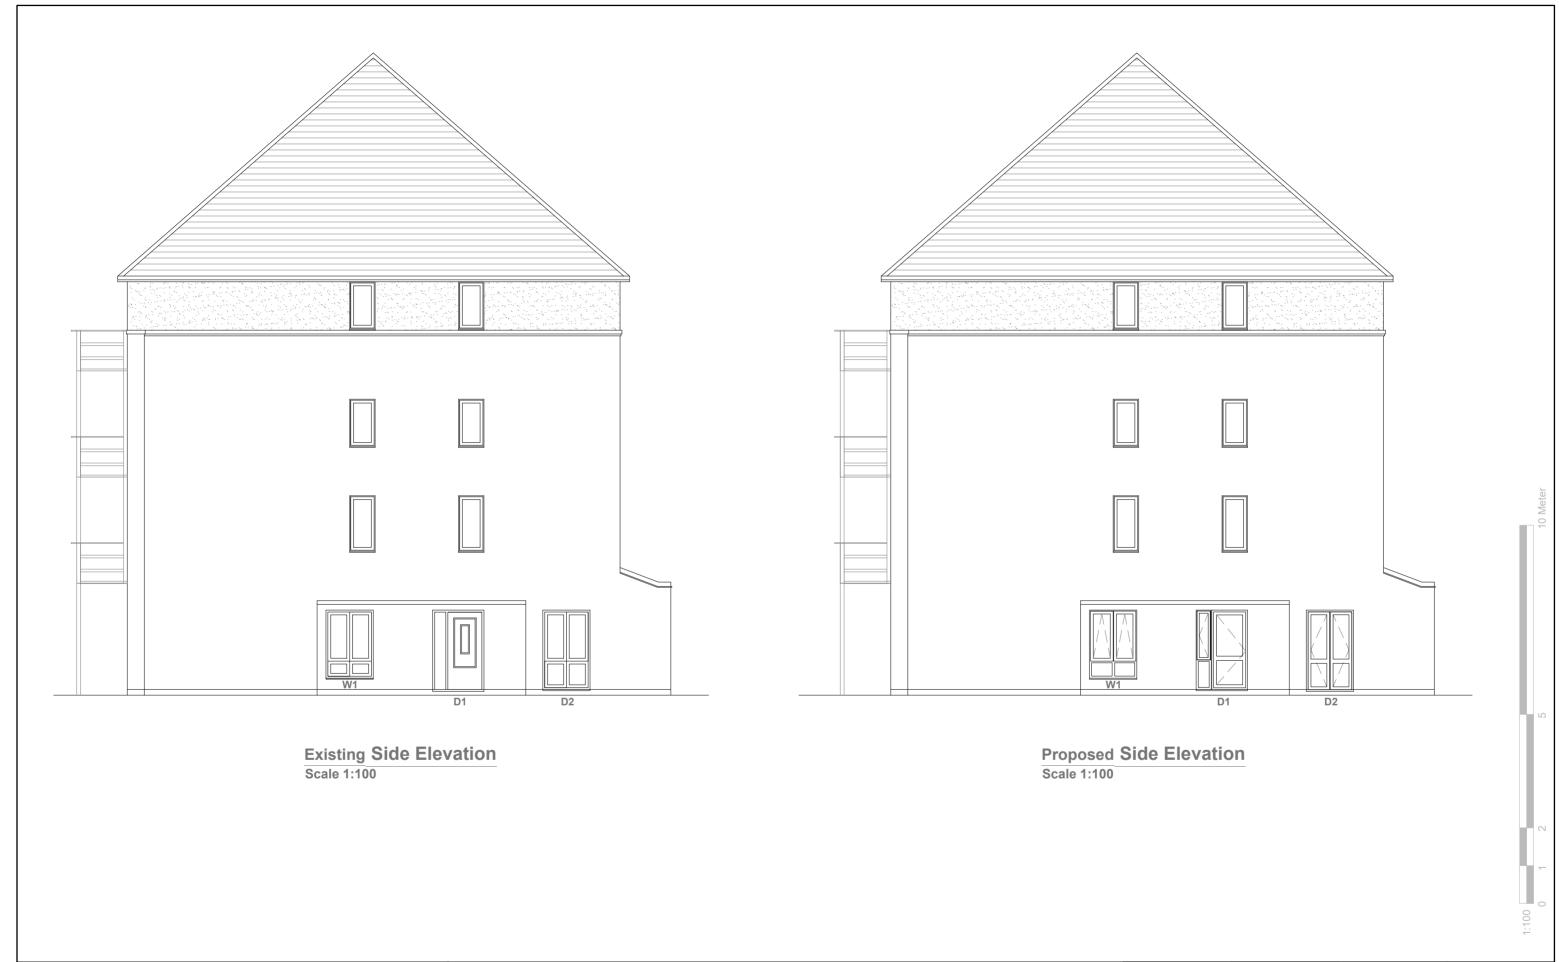

Revision Date:

W2

GENERAL NOTES:

1. ALL DIMENSIONS ARE IN MILLIMETER.
2. VERIFY ALL DIMENSIONS AND CONDITIONS BEFORE BUILDING OR STARTING CONSTRUCTION. NOTIFY THE DESIGNER IMMEDIATELY OF ANY DISCREPANCY OR VARIATION.

3. ALL WORK TO COMPLY WITH CURRENT BUILDING REGULATIONS

AND CODES OF PRACTICE

Existing & Proposed Side Elevations

Site Address 53 Lithos Road London NW3 6EY

Scale: 1:100 @A3 Date: 08/04/2025 Drawing No.: 2023/148/53 -03 Drawn By: