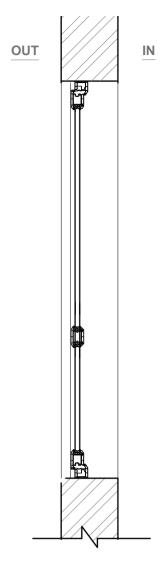

Scale 1:20

**Existing typical Sliding Door Elevation** Scale 1:20

**Existing typical Sliding Door Section Scale 1:20** 

**Proposed typical Sliding Door Section** Scale 1:20