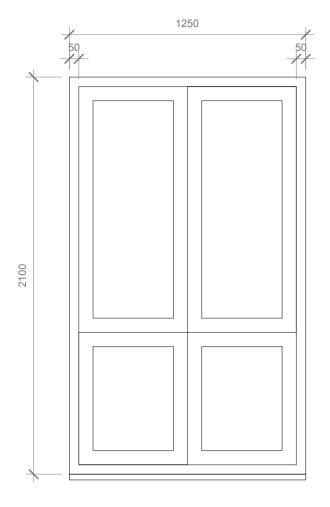

Scale 1:20

**Existing typical Sliding Door Elevation** Scale 1:20

**Existing typical Sliding Door Section Scale 1:20** 

**Proposed typical Sliding Door Section** Scale 1:20