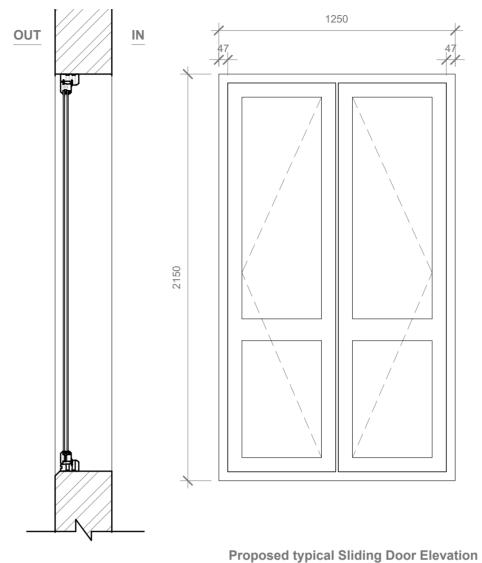

Scale 1:20

**Existing typical Sliding Door Elevation** Scale 1:20

**Existing typical Sliding Door Section Scale 1:20** 

**Proposed typical Sliding Door Section** Scale 1:20