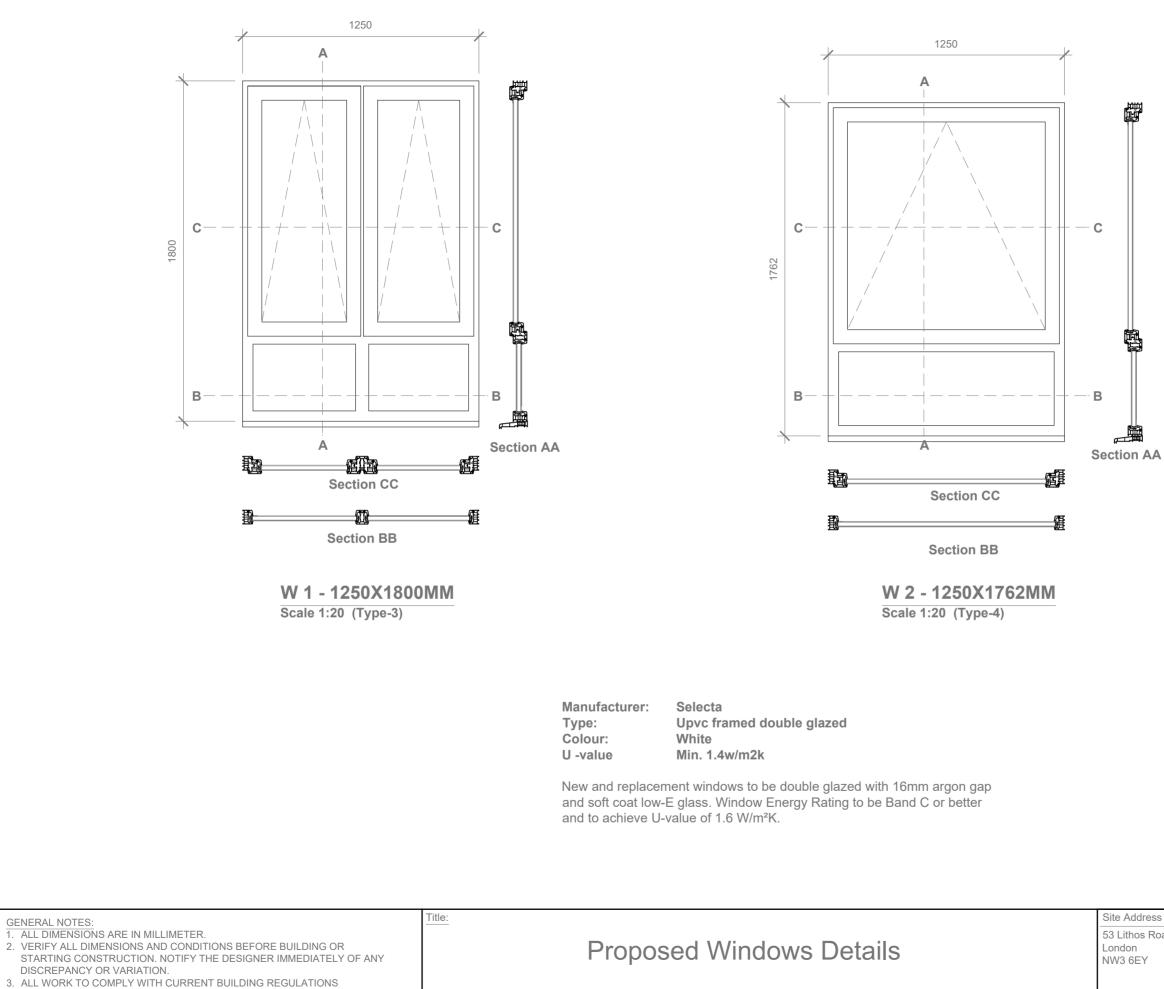

| Manufacturer: | Selecta                   |  |
|---------------|---------------------------|--|
| Туре:         | Upvc framed double glazed |  |
| Colour:       | White                     |  |
| U -value      | Min. 1.4w/m2k             |  |

New and replacement windows to be double glazed with 16mm argon gap and soft coat low-E glass. Window Energy Rating to be Band C or better and to achieve U-value of 1.6 W/m<sup>2</sup>K.

 ALL WORK TO COMPLY WITH CURRENT BUILDING REGULATIONS AND CODES OF PRACTICE

AND CODES OF PRACTICE

| ;  | Scale: 1:20 @A3  | Revision Date:                                    |       |
|----|------------------|---------------------------------------------------|-------|
| ad | Date: 08/04/2025 |                                                   |       |
|    | Drawing No.:     |                                                   |       |
|    | 2023/148/53 -05  |                                                   |       |
|    | Drawn By:        | e:mail -                                          | IDTAL |
|    | RO               | faluckpatel@yahoo.com<br>(M) +44 (0) 7871 466 254 | Γαισι |