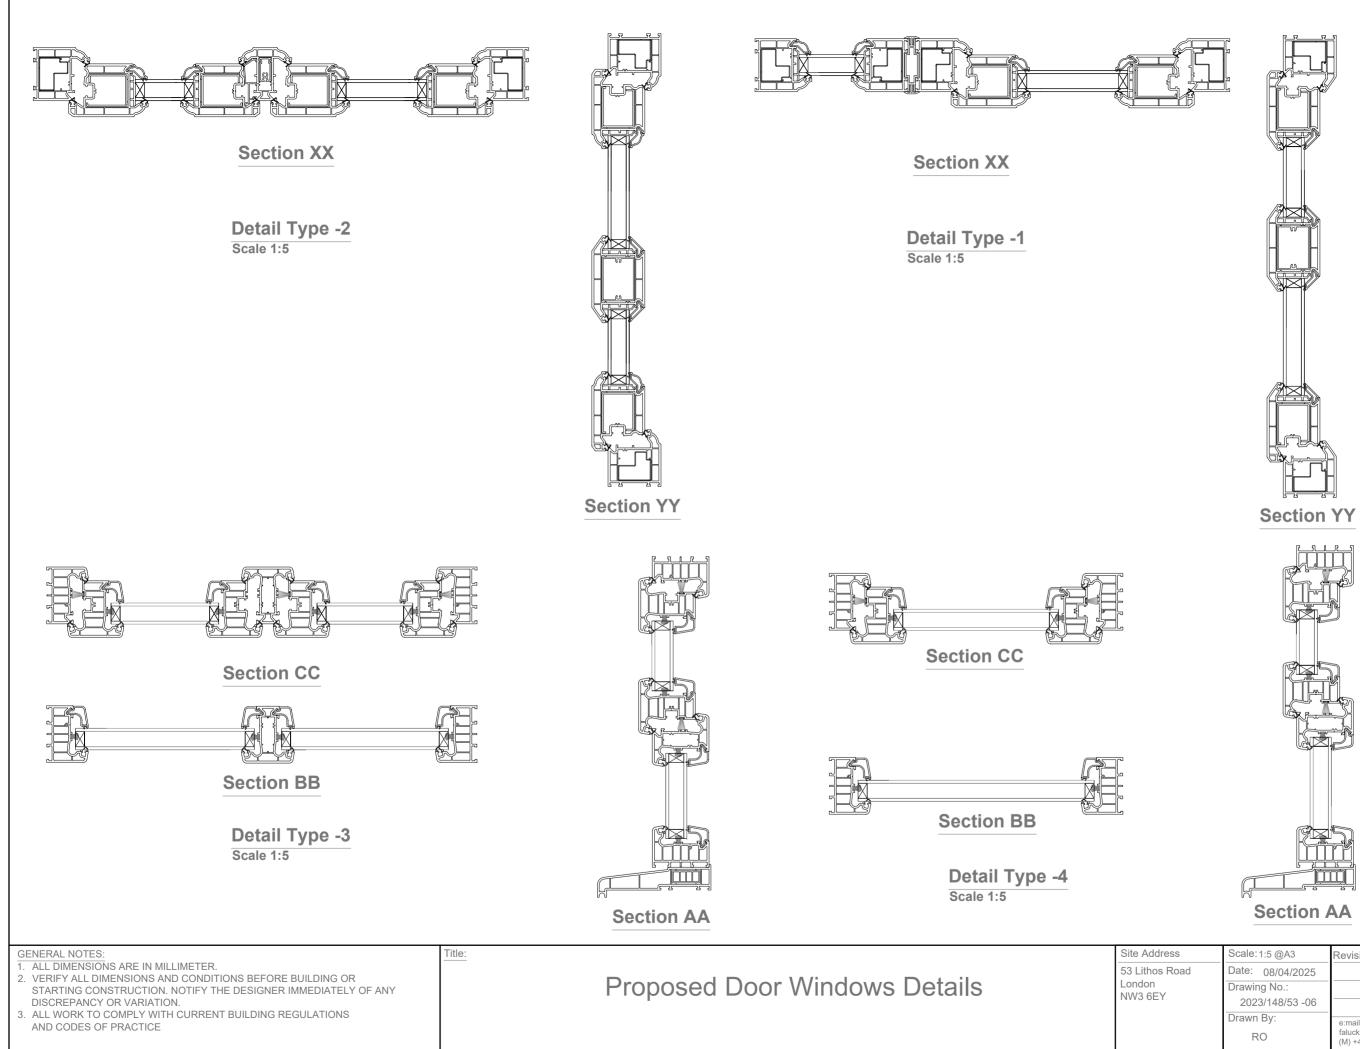

|    | Scale: 1:5 @A3   | Revision Date:                                    |       |
|----|------------------|---------------------------------------------------|-------|
| ad | Date: 08/04/2025 |                                                   |       |
|    | Drawing No.:     |                                                   |       |
|    | 2023/148/53 -06  |                                                   |       |
|    | Drawn By:        | e:mail -                                          | JOTA  |
|    | RO               | faluckpatel@yahoo.com<br>(M) +44 (0) 7871 466 254 | ralgi |