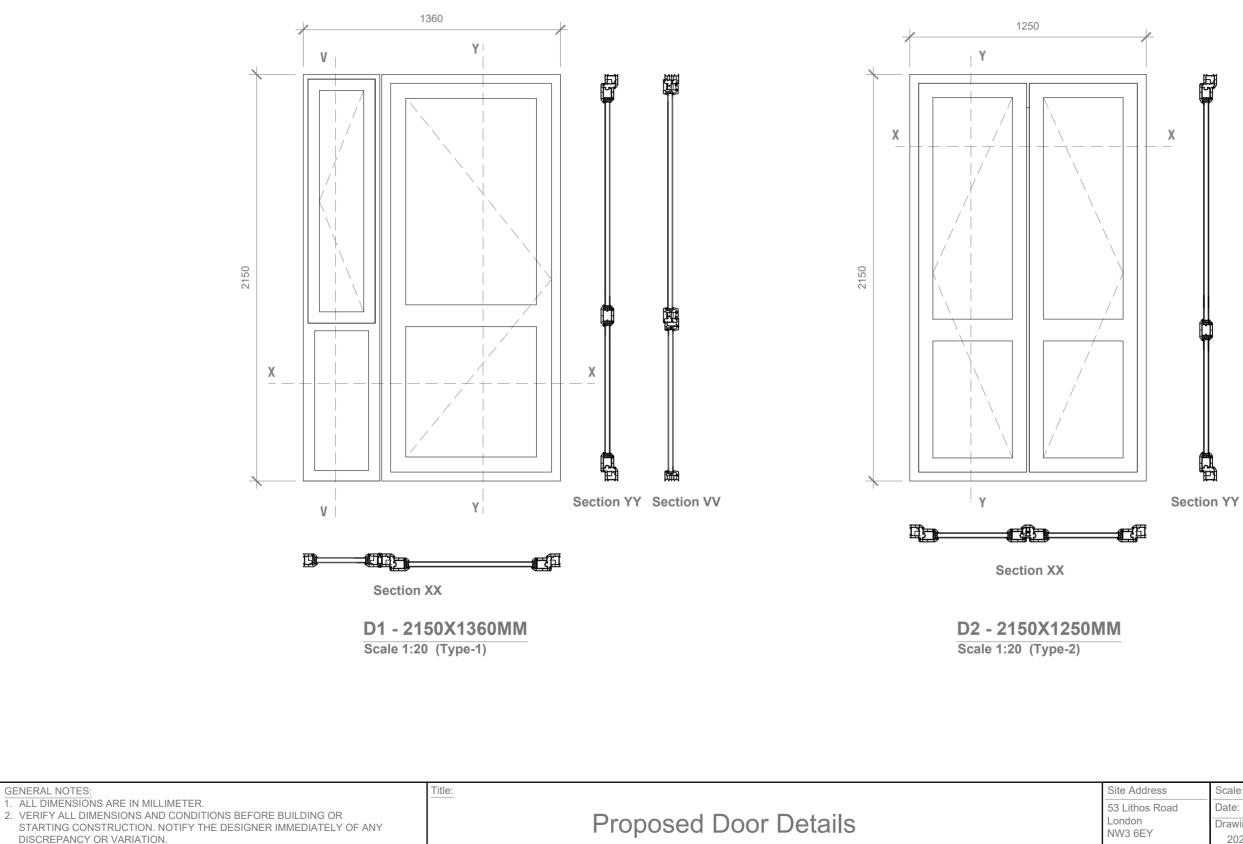

|    | Scale: 1:20 @A3  | Revision Date:                                    |          |       |
|----|------------------|---------------------------------------------------|----------|-------|
| ad | Date: 08/04/2025 |                                                   |          |       |
|    | Drawing No.:     |                                                   |          |       |
|    | 2023/148/53 -04  |                                                   |          |       |
|    | Drawn By:        | e:mail -                                          | e:mail - | ΙΟΤΟΙ |
|    | RO               | faluckpatel@yahoo.com<br>(M) +44 (0) 7871 466 254 | Γαισι    |       |