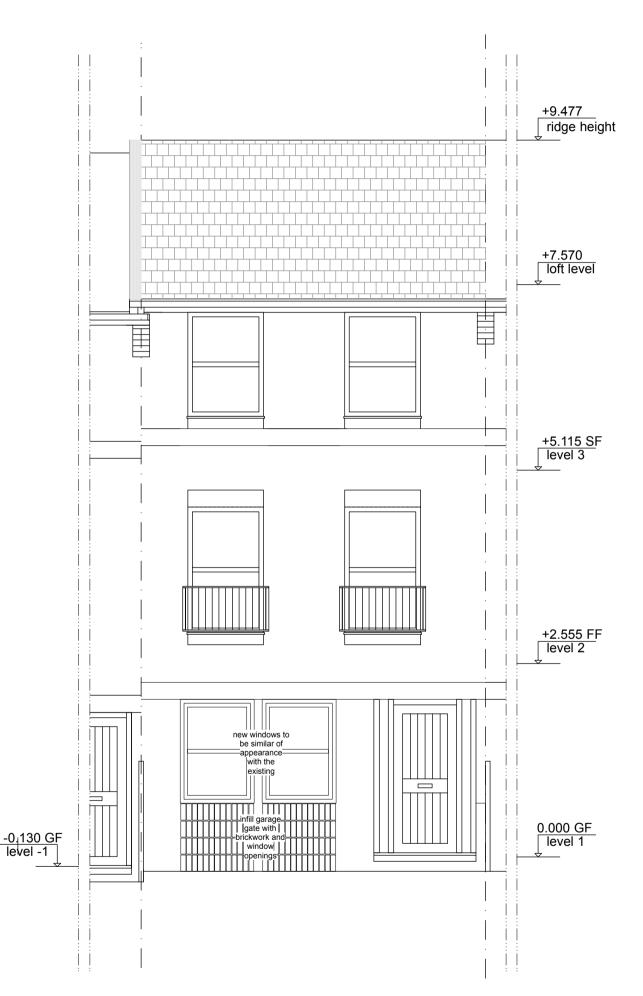

2 WEAVERS WAY NW2 0XE

Drawing titl

FRONT ELEVATION PROPOSED FOR PLANNING

 Date
 Drawn by
 Scale

 11/12/24
 HH
 1:50@A3

ZUHAUSE

07903 375184 46 Regent Studios / 8 Andrews Road / London / E

356/1031