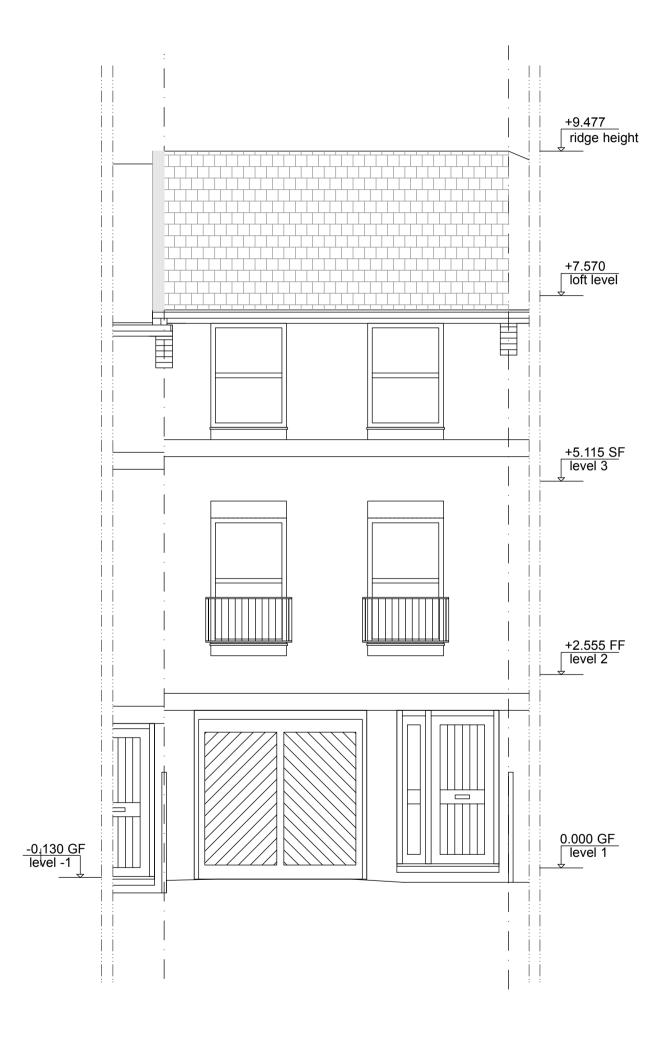

Revision date

2 WEAVERS WAY NW2 0XE

FRONT ELEVATION EXISTING FOR PLANNING

Scale 1:50@A3 11/12/24

ZUHAUSE

356/1030