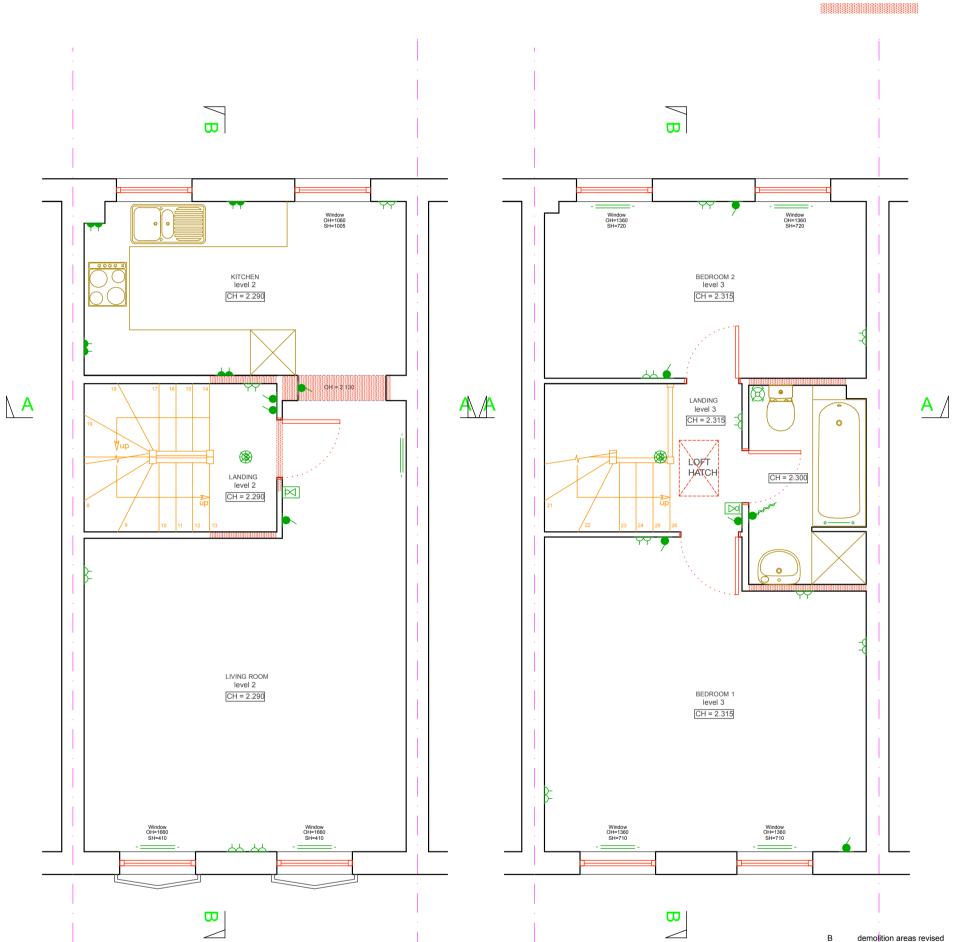

demolition area

\_

| A                        | demolition areas added | 05/03/25      |  |
|--------------------------|------------------------|---------------|--|
| Rev.                     | Notes                  | Revision date |  |
| Project                  |                        |               |  |
| 2 WEAVERS WAY<br>NW1 0XE |                        |               |  |

## **1STF & 2NDF EXISTNG LAYOUTS** FOR PLANNING

| Date     | Drawn by | Scale   |
|----------|----------|---------|
| 11/12/24 | HH       | 1:50@A3 |