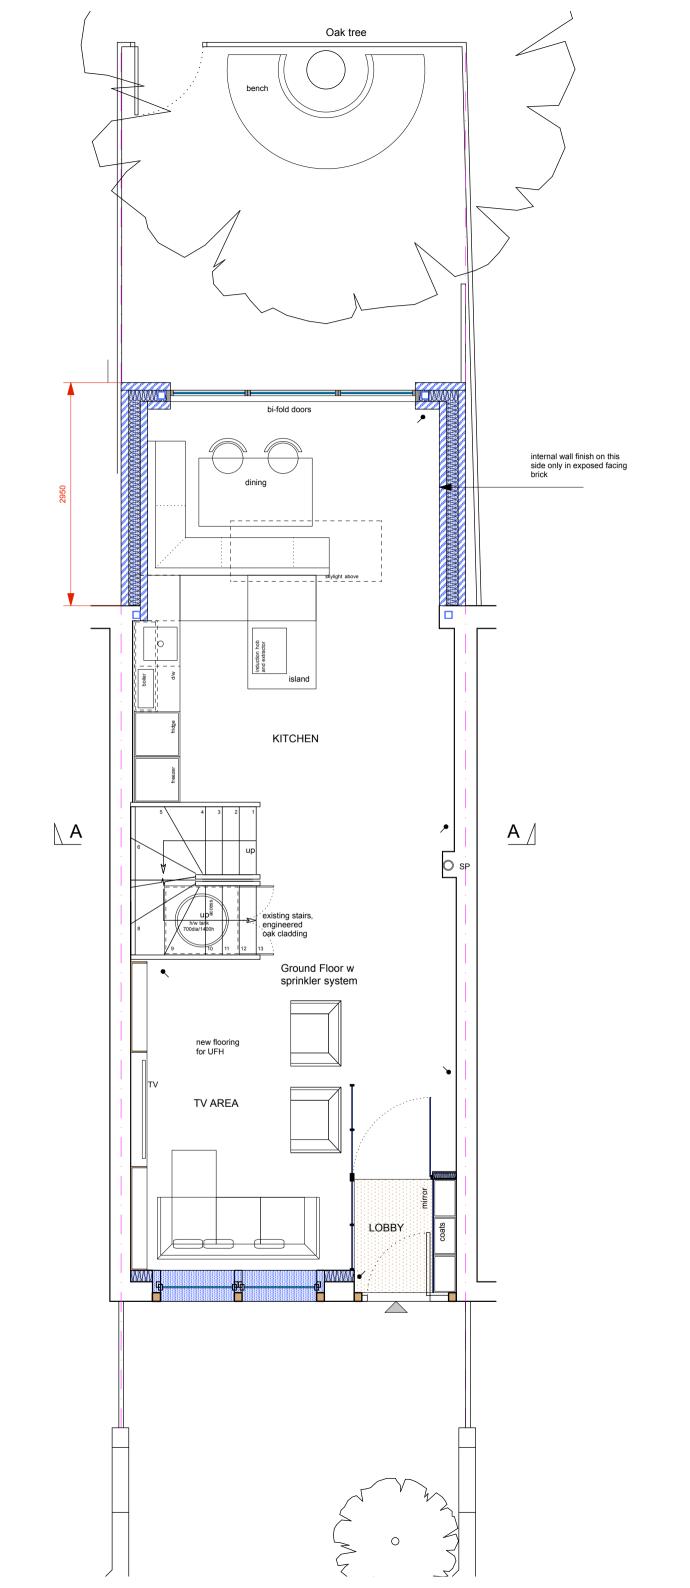

notified to **ZUHAUSE** before the affected work commences.

form new structure, fully insulated

layout revised in line with Planning Officer's comments

D kitchen layout revised following client request, direction of stairs reversed 13/03/25

extention depth increased following client request 28/01/25

layout revised following client comments, 14/01/25

preferred layout, for approval

A skylight and storage in Kitchen and ASHP added, following client presentation

Rev. Notes

otes Revision date

2 WEAVERS WAY

NW1 0XE

Drawing title

GF PROPOSED LAYOUT 02 FOR PLANNING

Date Drawn by 11/12/24 HH

Scale 1:50@A3