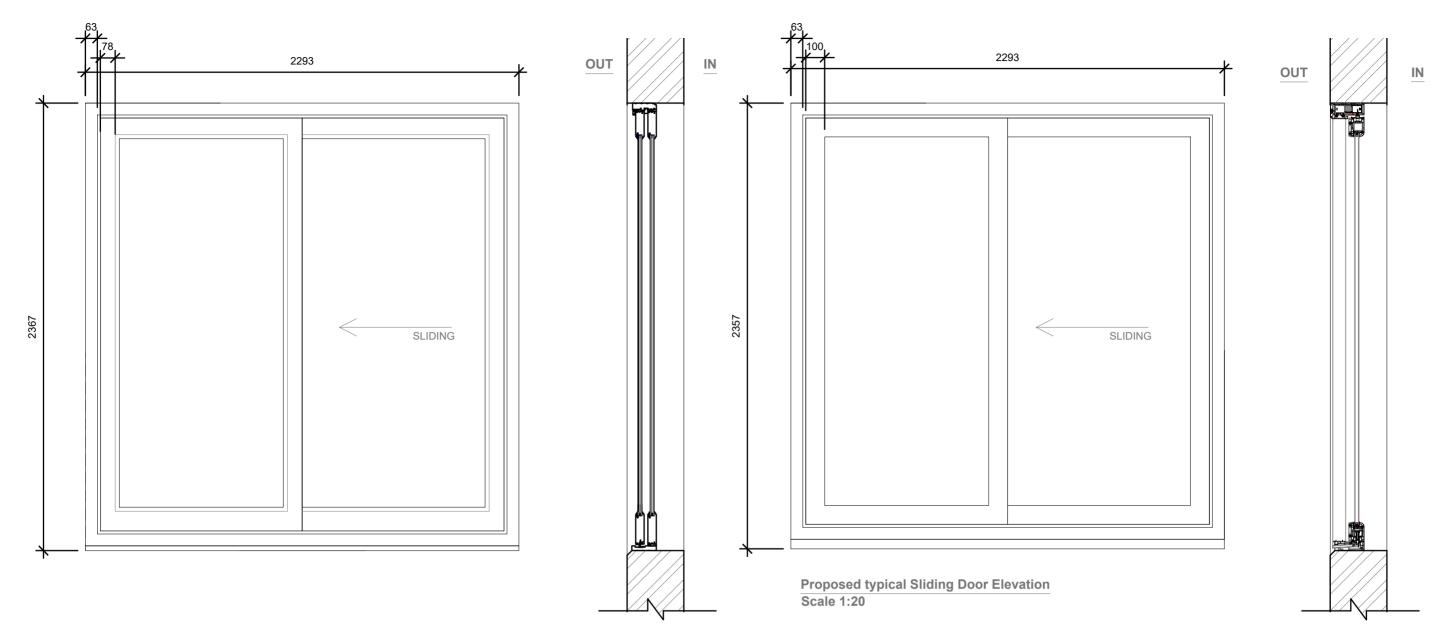

Existing typical Sliding Door Elevation Scale 1:20

Existing typical Sliding Door Section Scale 1:20

Proposed typical Sliding Door Section
Scale 1:20

GENERAL NOTES:

1. ALL DIMENSIONS ARE IN MILLIMETER.

 VERIFY ALL DIMENSIONS AND CONDITIONS BEFORE BUILDING OR STARTING CONSTRUCTION. NOTIFY THE DESIGNER IMMEDIATELY OF ANY DISCREPANCY OR VARIATION.

 ALL WORK TO COMPLY WITH CURRENT BUILDING REGULATIONS AND CODES OF PRACTICE Title:

Existing & Proposed Door Details

Site Address
Flat 1-6
Mahogany House
51 Lithos Road
London
NW3 6EY

Scale: 1:20 @A3

Date: 08/04/2025