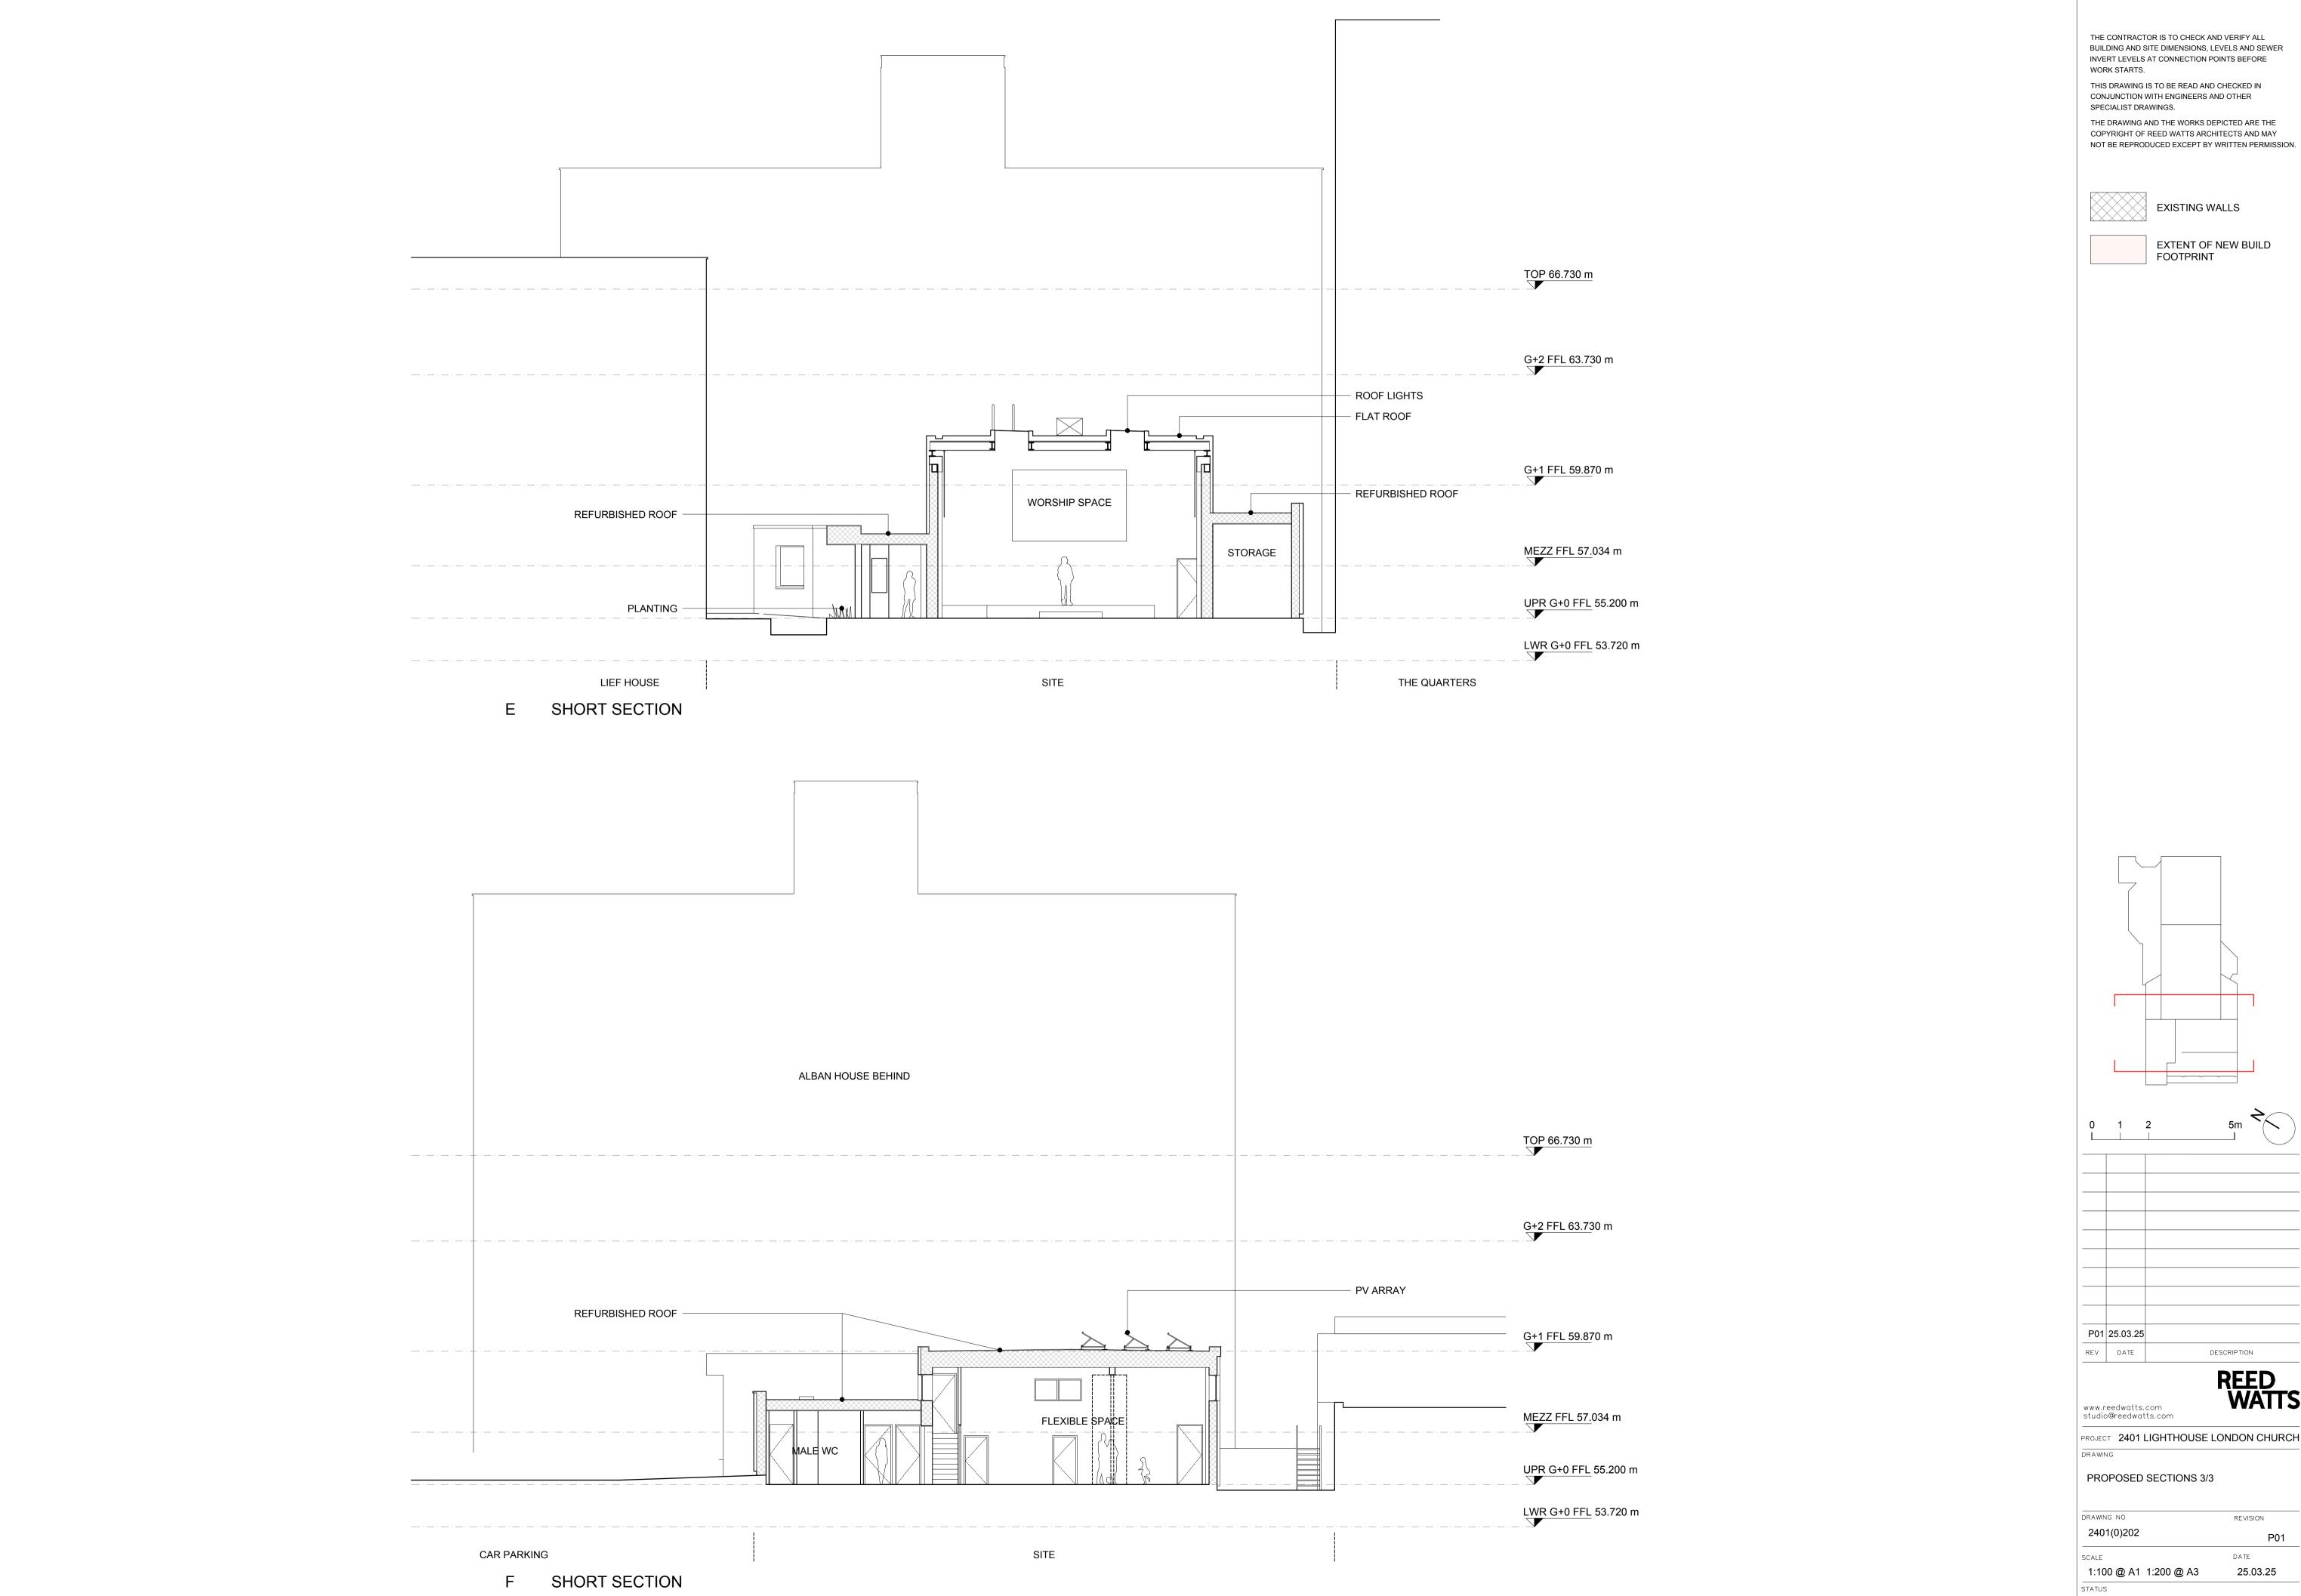

THE CONTRACTOR IS TO CHECK AND VERIFY ALL BUILDING AND SITE DIMENSIONS, LEVELS AND SEWER INVERT LEVELS AT CONNECTION POINTS BEFORE

THIS DRAWING IS TO BE READ AND CHECKED IN CONJUNCTION WITH ENGINEERS AND OTHER SPECIALIST DRAWINGS.

THE DRAWING AND THE WORKS DEPICTED ARE THE COPYRIGHT OF REED WATTS ARCHITECTS AND MAY NOT BE REPRODUCED EXCEPT BY WRITTEN PERMISSION.

**EXISTING WALLS** 

| 0   | 1        | 2 | 5m<br>l | > |
|-----|----------|---|---------|---|
|     |          |   |         |   |
|     |          |   |         |   |
|     |          |   |         |   |
|     |          |   |         |   |
|     |          |   |         |   |
|     |          |   |         |   |
|     |          |   |         |   |
|     |          |   |         |   |
|     |          |   |         |   |
| P01 | 25.03.25 |   |         |   |
|     |          |   |         |   |