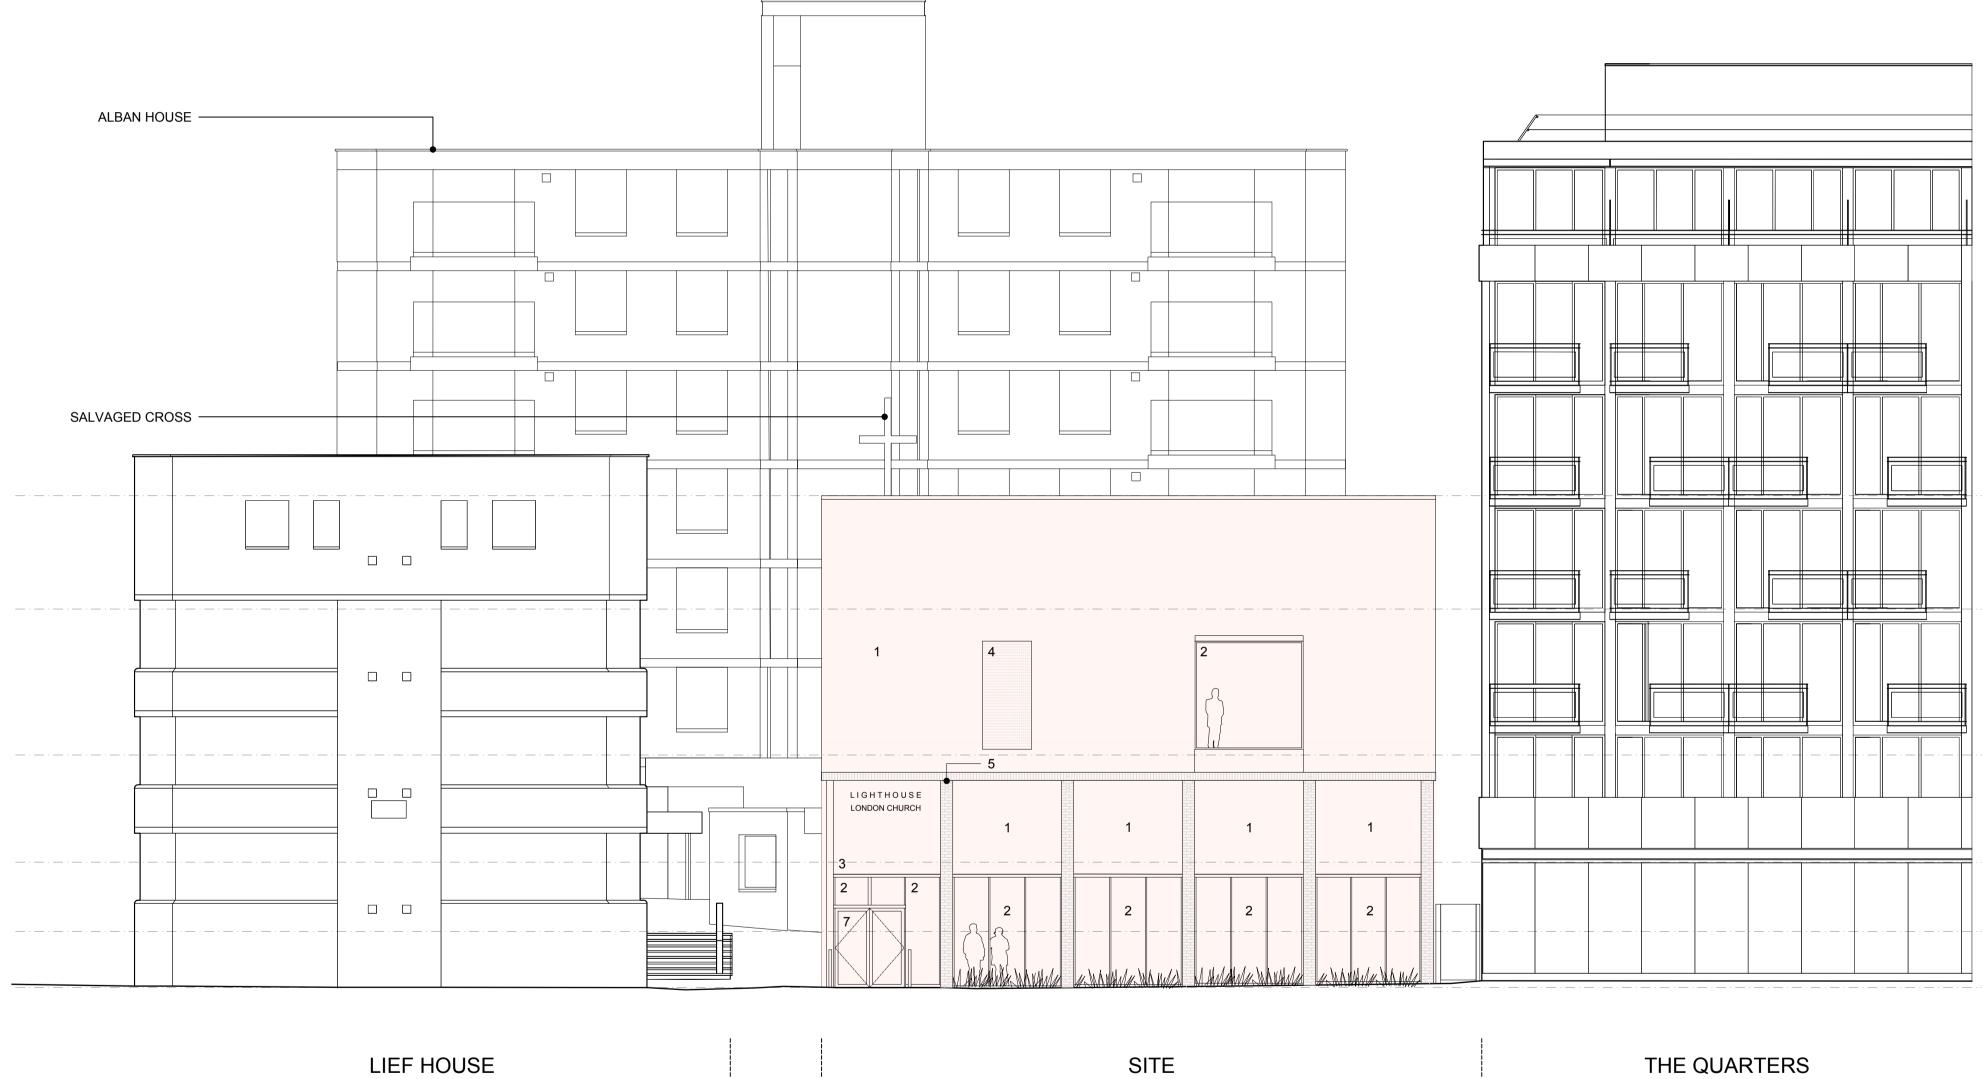

WEST ELEVATION 1

PATH TO ALBAN HOUSE

THE QUARTERS

| MAT<br>1<br>2 |                                            |            | OF NEW BUILD  |
|---------------|--------------------------------------------|------------|---------------|
| 1<br>2        |                                            | FOOTPRI    |               |
|               | REN                                        | DER        |               |
| 3<br>4<br>5   | GLAZING<br>TIMBER<br>MESH<br>MASONRY/STONE |            |               |
| 6<br>7<br>8   | SOLID DOOR<br>GLAZED DOOR<br>METAL LOUVRE  |            |               |
| _             |                                            |            |               |
|               |                                            |            |               |
|               |                                            |            |               |
|               |                                            |            |               |
|               |                                            |            |               |
|               |                                            |            |               |
|               |                                            |            |               |
|               |                                            |            |               |
|               |                                            |            |               |
|               |                                            |            |               |
|               |                                            |            |               |
|               |                                            |            |               |
|               |                                            |            |               |
|               |                                            |            |               |
|               |                                            | <u></u>    |               |
|               |                                            |            |               |
|               |                                            |            |               |
|               |                                            |            |               |
|               |                                            |            |               |
|               |                                            |            |               |
|               |                                            |            |               |
| 0             | 1                                          | 2          | 5m<br>l       |
|               |                                            |            |               |
|               |                                            |            |               |
|               |                                            |            |               |
|               |                                            |            |               |
| P01 2         | 25.03.2                                    | 5          |               |
| REV           | DATE                                       |            | DESCRIPTION   |
| www re        | edwatts                                    | s.com      | REED<br>WATT  |
| studio@       | Preedwa                                    | atts.com   | E LONDON CHUR |
|               |                                            | DELEVATION |               |