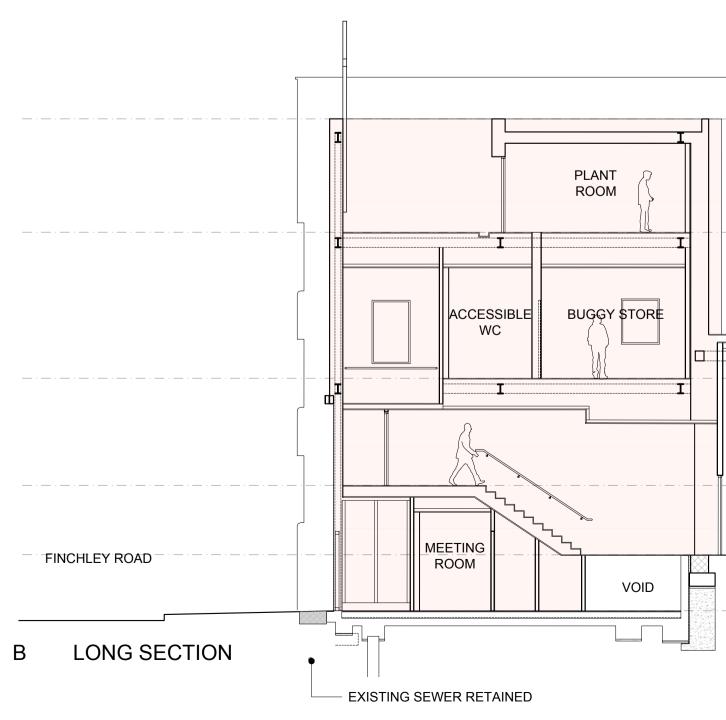

STATUS

PLANNING

TOP 66.730 m

G+2 FFL 63.730 m

G+1 FFL 59.870 m

MEZZ FFL 57.034 m

UPR G+0 FFL 55.200 m

LWR G+0 FFL 53.520 m

DATUM 50.000 m

TOP 66.730 m

G+2 FFL 63.730 m

G+1 FFL 59.870 m

MEZZ FFL 57.034 m

UPR G+0 FFL 55.200 m

LWR G+0 FFL 53.720 m