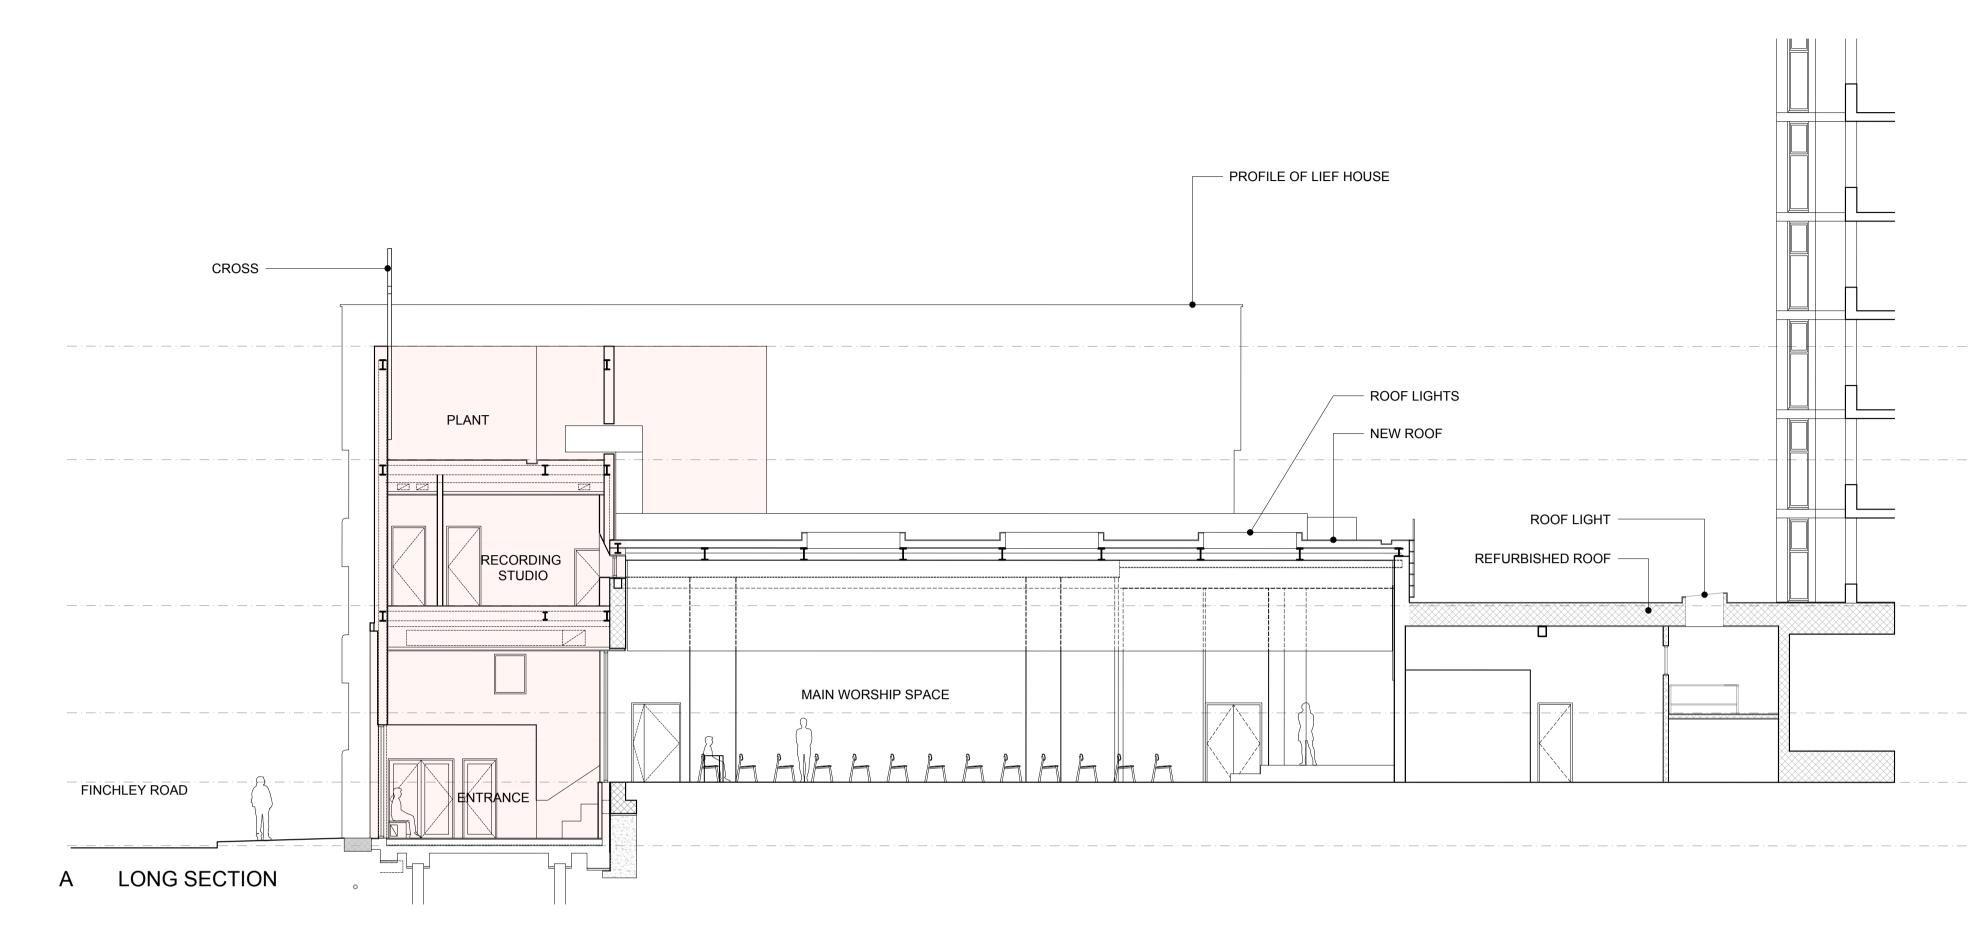

STATUS

PLANNING

TOP 66.730 m

G+2 FFL 63.730 m

G+1 FFL 59.870 m

MEZZ FFL 57.034 m

UPR G+0 FFL 55.200 m

LWR G+0 FFL 53.520 m

DATUM 50.000 m

TOP 66.730 m

G+2 FFL 63.730 m

G+1 FFL 59.870 m

MEZZ FFL 57.034 m

UPR G+0 FFL 55.200 m

LWR G+0 FFL 53.720 m