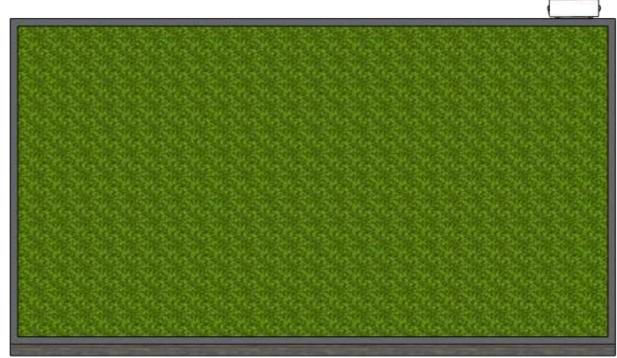

ions: Galvanised Steel Screw Piles

**Structure:** Pre designed timber frame panels

**Roof:** Single Ply EPDM Rubber Membrane with living roof above

Insulation: 70mm polyisocyanurate in the floors 50mm polyisocyanurate in the walls and

multifoil in the roof.

Door and window frames: Thermo efficient, double glazed doors, and windows with

frames in anthracite grey.

**Exterior:** Vertical cedar cladding to front left and right sides. Rear clad in Cement Particle

Rainwater Goods: UPVC in black

**Internal Walls:** Plastered

Floor: Engineered Oak

Heating: Air Source Heat Pump

**Lighting:** LED spotlights to ceiling and up down lights to front side.

This drawing is for Town Planning Purposes only, It must not be used for any

PROPOSED ROOF PLAN

other purpose.

## **Scale 1:50**