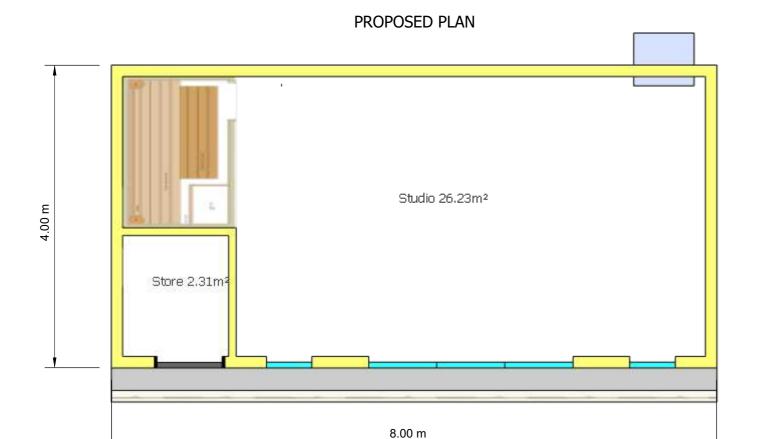

## **Garden Building Specification:**

Foundations: Galvanised Steel Screw Piles

**Structure:** Pre designed timber frame panels

**Roof:** Single Ply EPDM Rubber Membrane with living roof above

Insulation: 70mm polyisocyanurate in the floors 50mm polyisocyanurate in the walls and

multifoil in the roof.

Door and window frames: Thermo efficient, double glazed doors, and windows with

frames in anthracite grey.

**Exterior:** Vertical cedar cladding to front left and right sides. Rear clad in Cement Particle

Rainwater Goods: UPVC in black

**Internal Walls:** Plastered

Floor: Engineered Oak

Heating: Air Source Heat Pump

**Lighting:** LED spotlights to ceiling and up down lights to front side.

This drawing is for Town Planning Purposes only, It must not be used for any