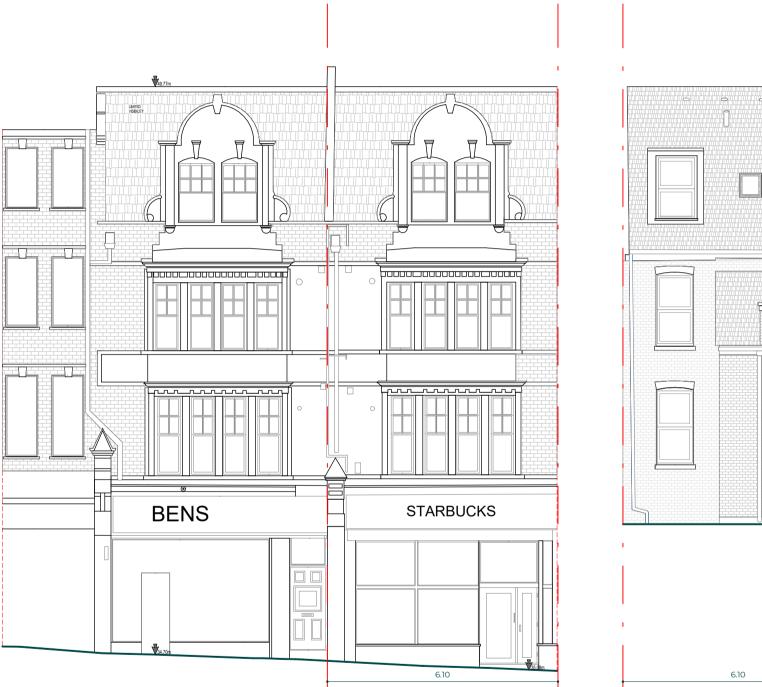

Client Status c/o UPP For Planning

ww.upp-planning.co.uk fo@upp-planning.co.uk 208 202 9996 trium, Stables Market, halk Farm Road, London,

EXISTING FRONT ELEVATION EXISTING REAR ELEVATION

Rev No. Description

#### Notes:

Dwg No Drawn 000XX-A-02-003 Checked Drawing

Scale Issue Date 1:100 @ A3 27.03.2025

Project Address

Existing Elevation

3-7 South End Road, Hampstead, London NW3 2PT

Client Status c/o UPP For Planning