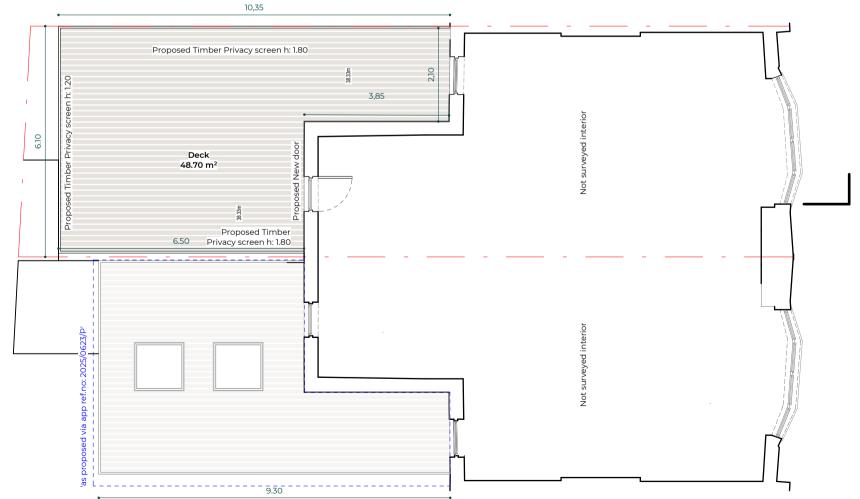

 Dwg No
 Drawn

 000XX-A-02-102
 CV

Drawing Checked Proposed Floor Plan EA

 Scale
 Issue Date

 1:100 @ A3
 27.03.2025

0 5m

Project Address 3-7 South End Road, Hampstead, London NW3 2PT

3-7 South End Road, Hampstead, London NW3 2P

Client Status c/o UPP For Planning

ww.upp-planning.co.uk fo@upp-planning.co.uk 208 202 9996 trium, Stables Market, halk Farm Road, London,

EXISTING FRONT ELEVATION EXISTING REAR ELEVATION

Rev No. Description