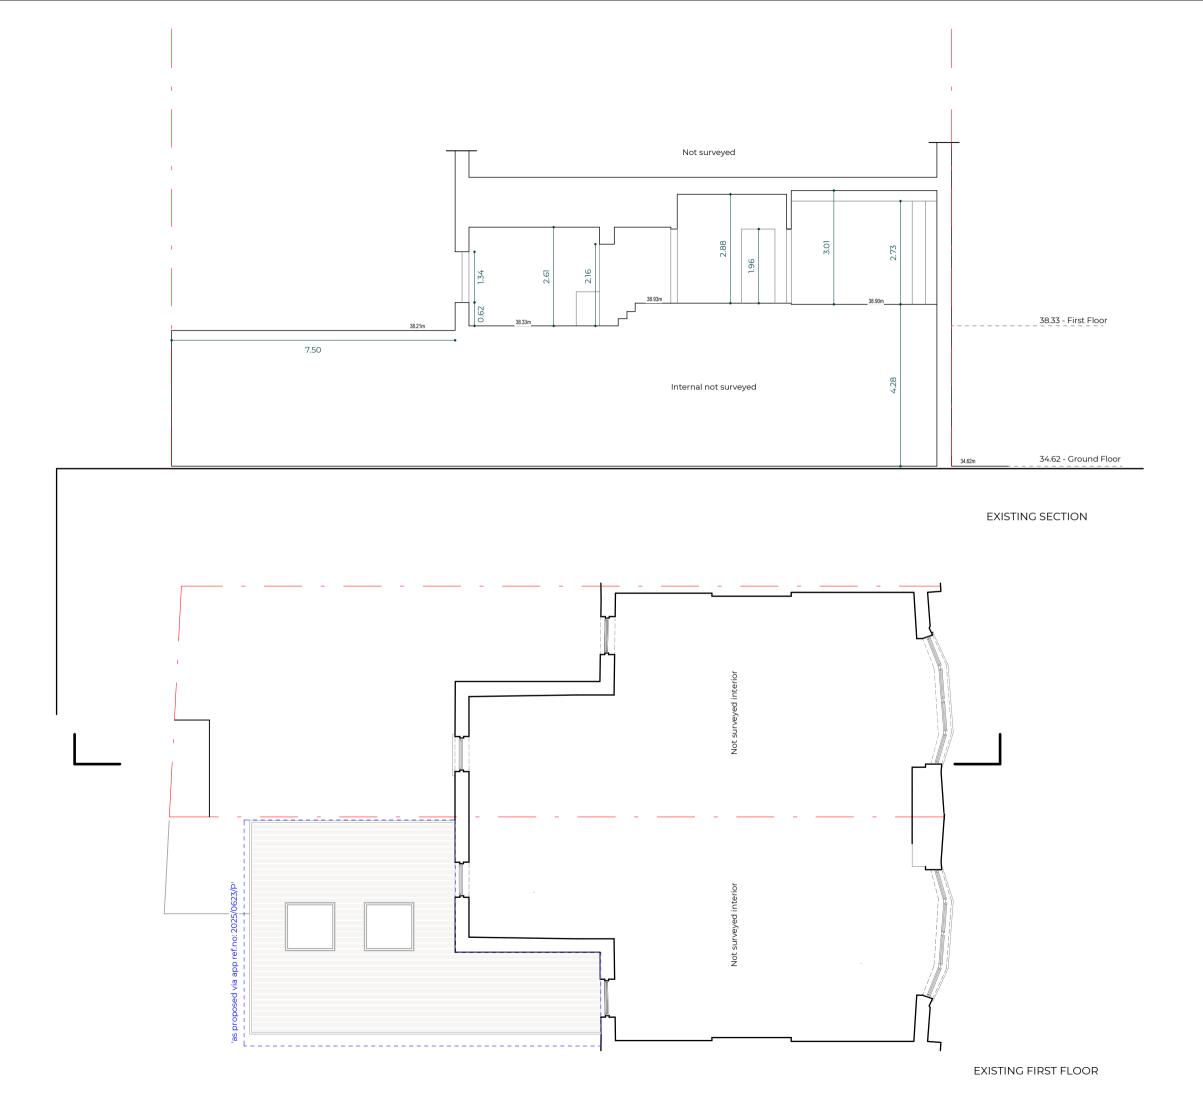

 Dwg No
 Drawn

 000XX-A-02-001
 CV

Drawing Checked Existing Floor Plan EA

 Scale
 Issue Date

 1:100 @ A3
 27.03.2025

) 5m (

Project Address

3-7 South End Road, Hampstead, London NW3 2PT

Client Status c/o UPP For Planning

ww.upp-planning.co.uk Ifo@upp-planning.co.uk 208 202 9996 trium, Stables Market, halk Farm Road, London,

Privacy Screen reference