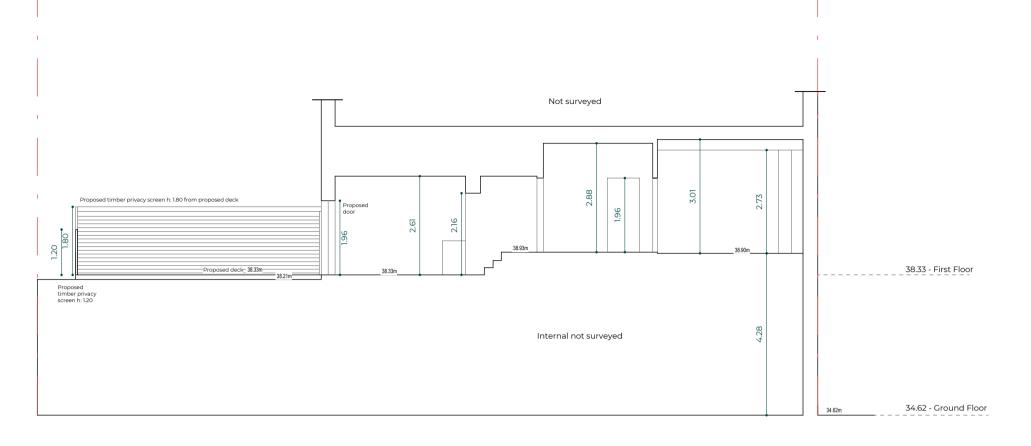

### PROPOSED SECTION

Rev No. Date Description

 Dwg No
 Drawn

 000XX-A-02-102
 CV

Drawing Checked Proposed Floor Plan EA

 Scale
 Issue Date

 1:100 @ A3
 27.03.2025

0 5m

Project Address 3-7 South End Road, Hampstead, London NW3 2PT

3-7 South End Road, Hampstead, London NW3 2P

Client Status c/o UPP For Planning

ww.upp-planning.co.uk fo@upp-planning.co.uk 208 202 9996 trium, Stables Market, halk Farm Road, London,

EXISTING FRONT ELEVATION EXISTING REAR ELEVATION

Rev No. Description