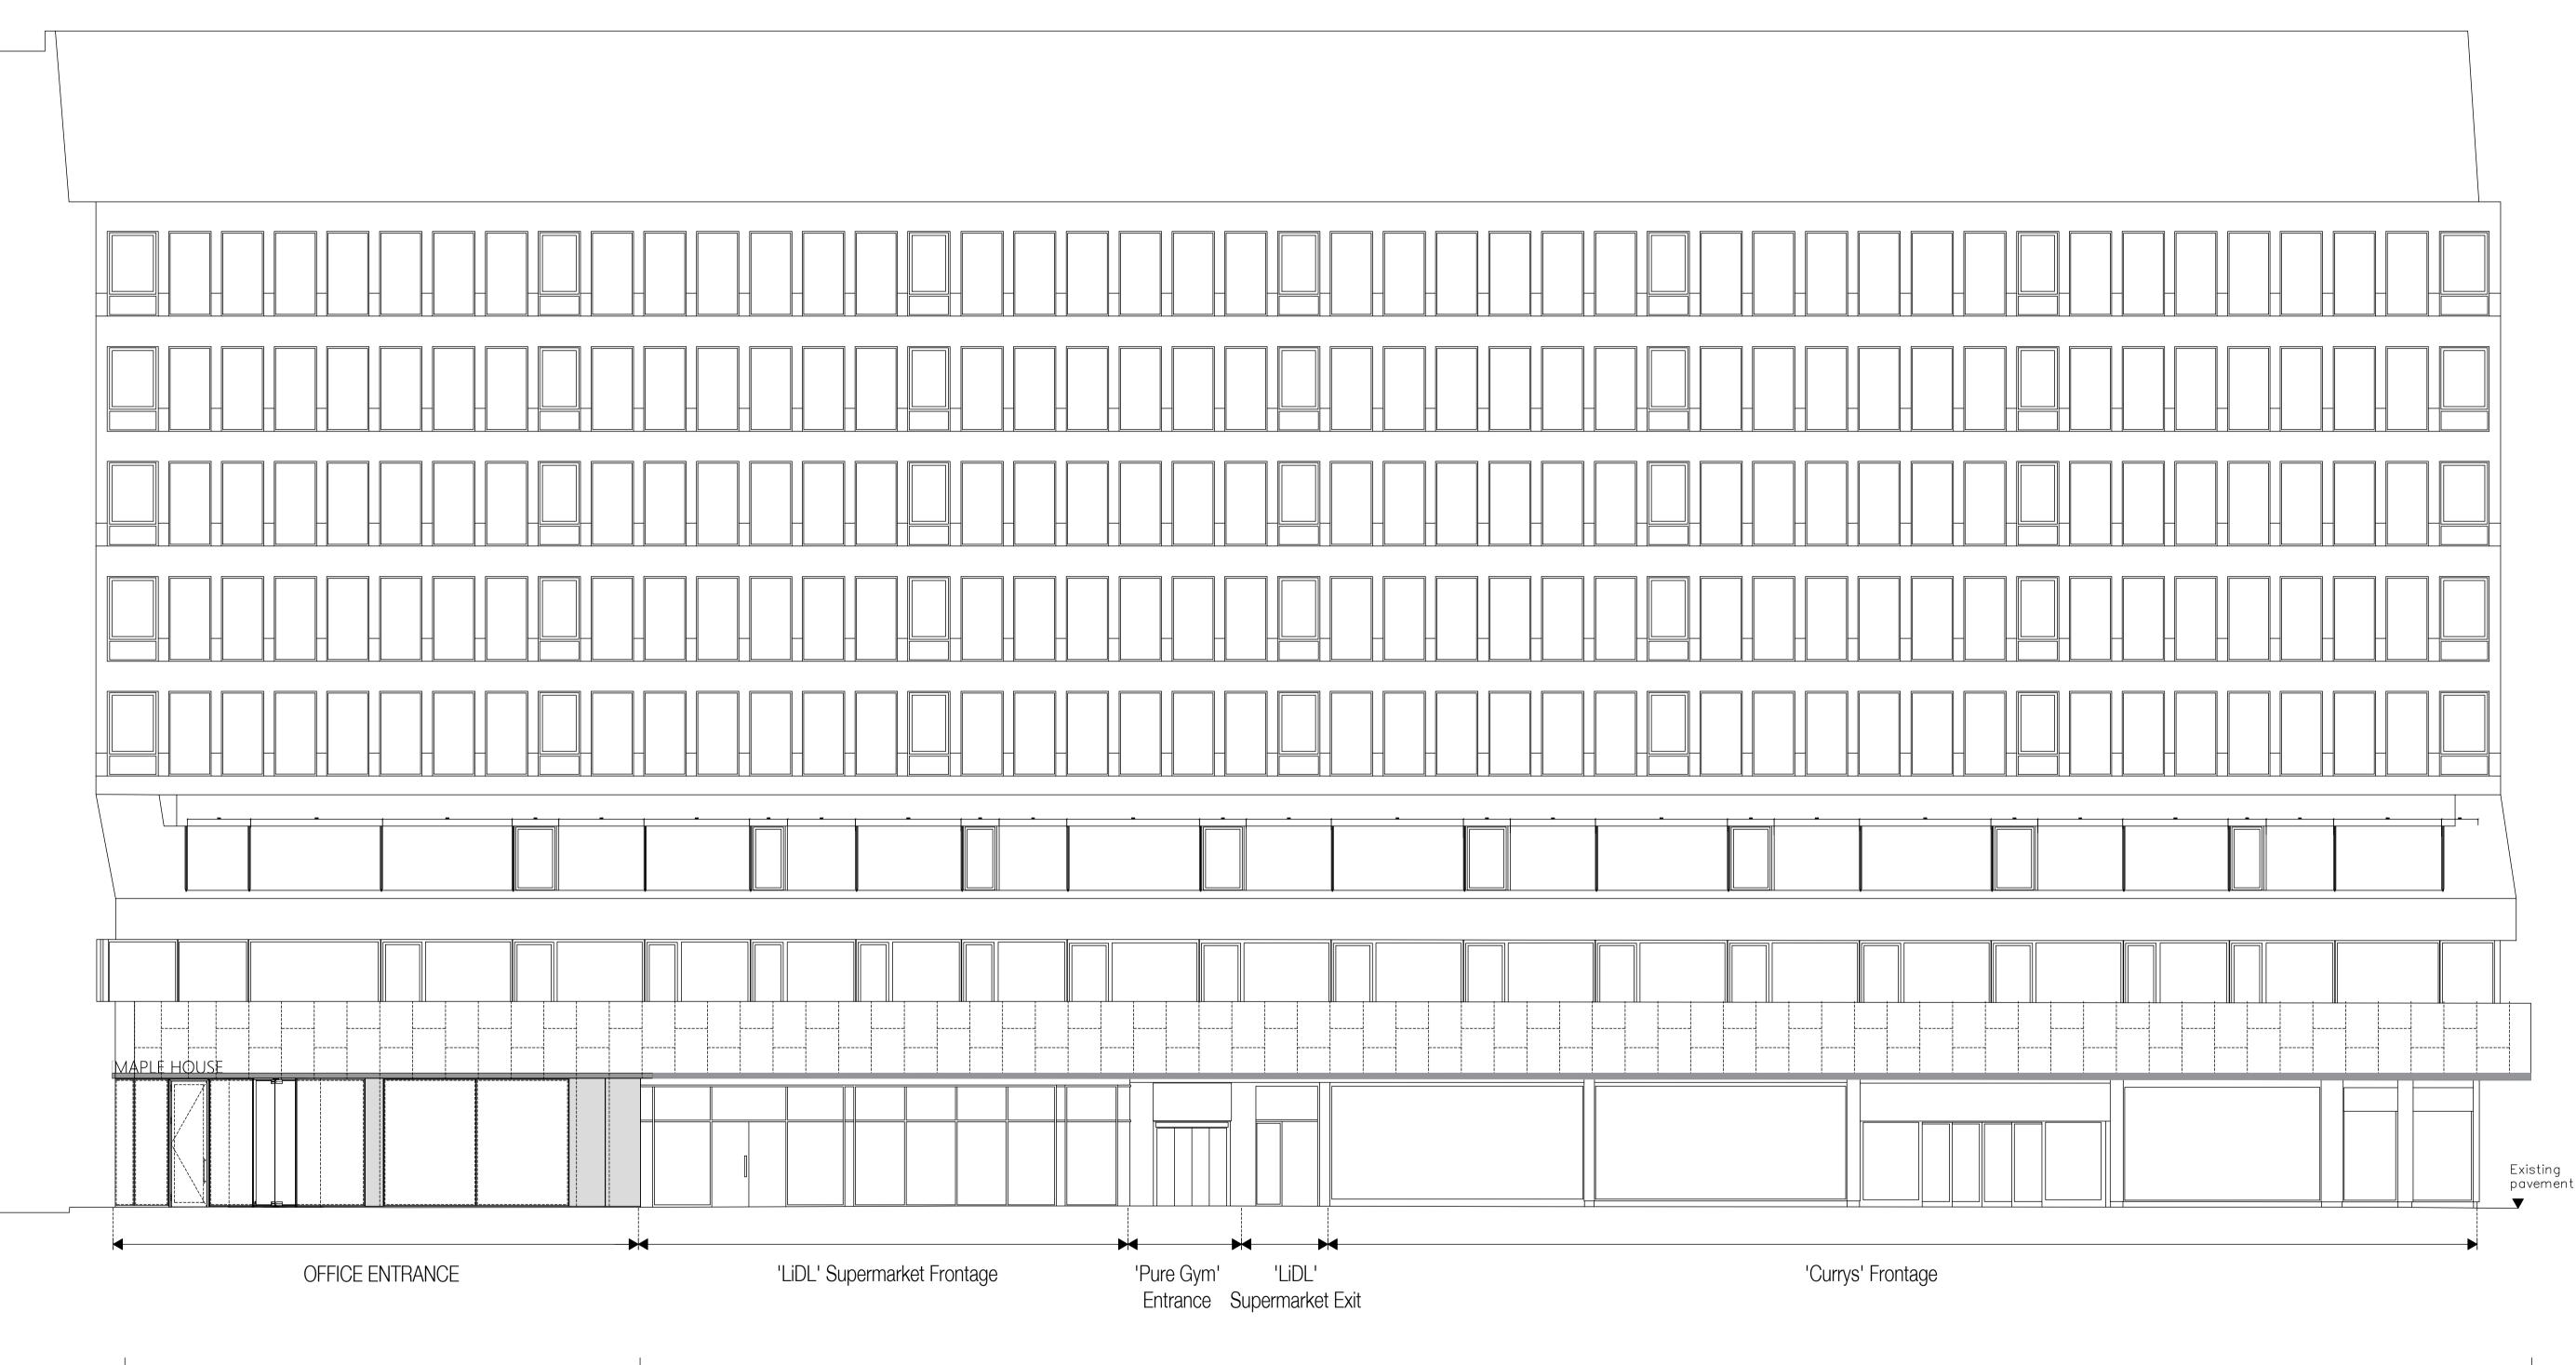

EXTENT OF NEW PROPOSED CANOPY

PROPOSED WEST ELEVATION
PL230 SCALE: 1:100 @ A1

APPROVED DESIGN REF: 2024/4077/P

1:100 2m 0 20m 40m 60m

Notes

- To be read in conjunction with:
   1.1. MoreySmith information including, but not limited to,
   Specifications, Schedules, Design Reports, and Design Access
   strategy
- strategy.

W1T 7NF, LONDON

Drawing Title:
PROPOSED CANOPY
WEST ELEVATION

First Issued: 17.03.25 Scale: 1:100@A1

Drawing Number:

MH647-MSL-XX-L00-DR-A-PL230

Drawn by: Checked by: Revision:

KC WN PL01

MoreySmith