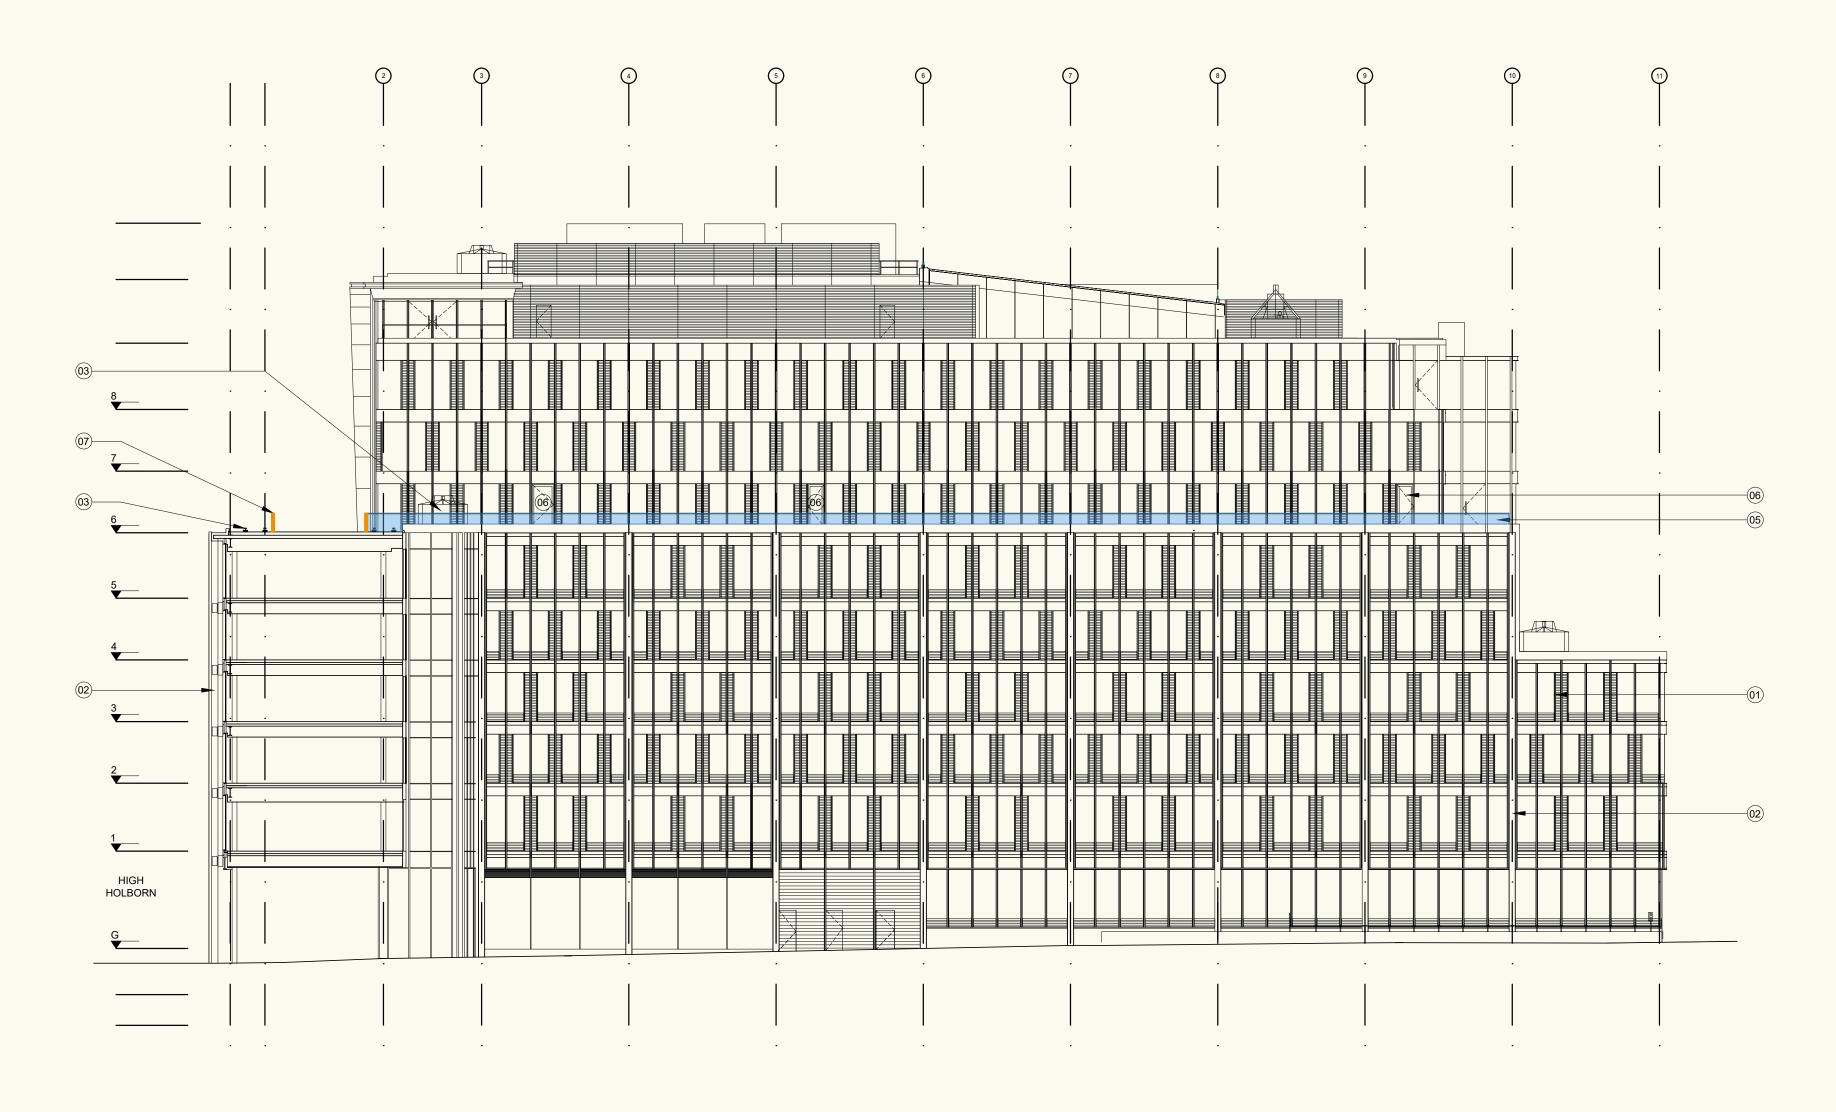

# Mid City Place NMA

This non-material amendment application demonstrates the change of balustrade type to the 6th floor terrace at Mid City Place, Holborn.

The original proposal featured a new 12mm toughened clear glass balustrade with a satin stainless steel top rail around the entier perimeter of the terrace. This application shows a change from the glass balustrade to a new PPC black metal balustrade along the South / South Eastern stretch of the terrace. The application area is highlighted on the aerial image to the left.

# **Proposed 6th Floor Plan**

# **Mid City Place NMA**

Black metal balustrade precedent