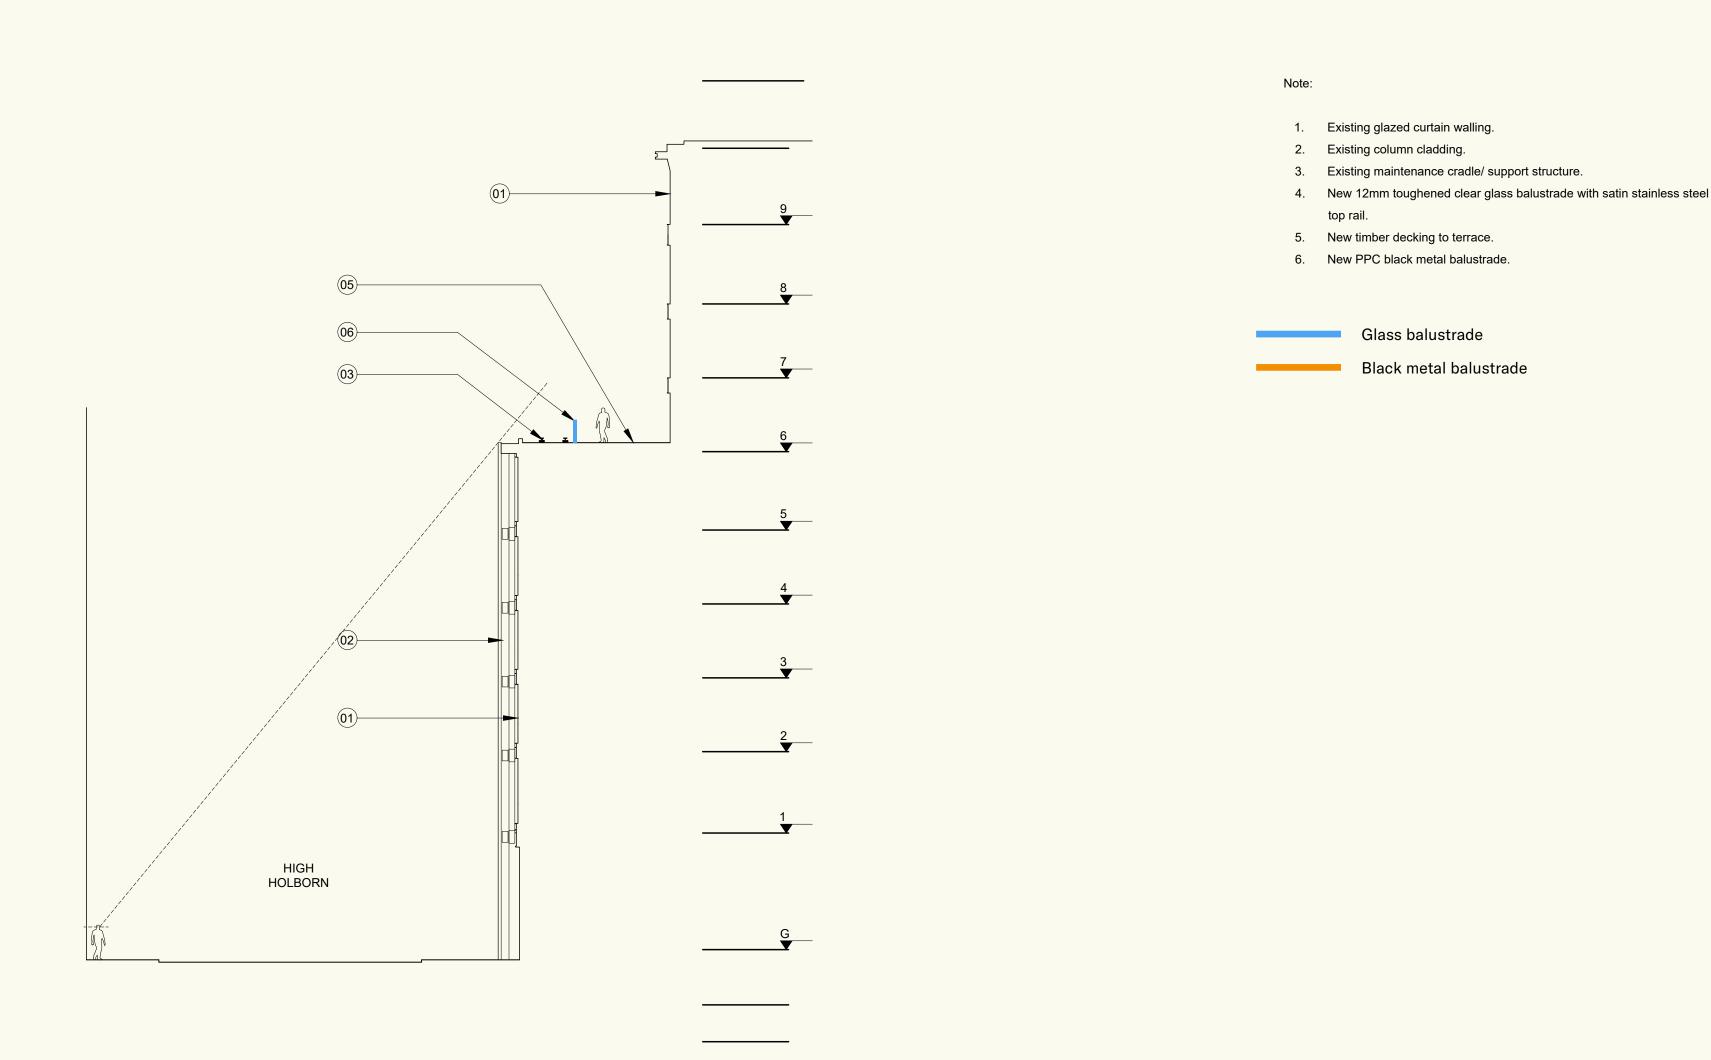

# **Proposed High Holborn Elevation**

# Mid City Place NMA

Note:

- 1. Existing glazed curtain walling.
- 2. Existing column cladding.
- 3. Existing door in curtain walling for access to roof.
- 4. New PPC black metal balustrade set back from face of building behind maintenance cradle structure.
- 5. New glazed door with frame to match adjacent curtain walling.

Black metal balustrade

Project: Project No. Client: Date: Rev:

35 Heddon Street, London, W1B 4BP www.barrgazetas.com +44(0)20 76365581 hello@barrgazetas.com © Barr Gazetas 2022