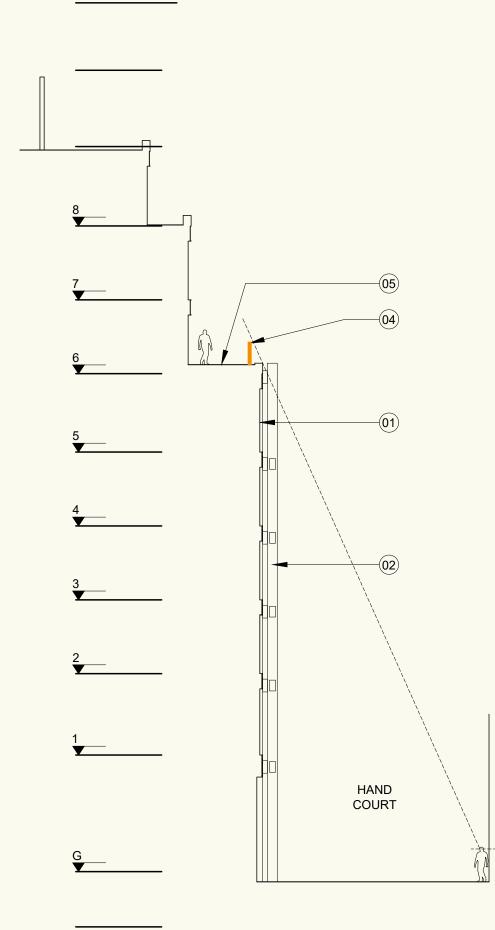

## **Proposed Sections**

# **Mid City Place NMA**

### <u>Barr Gazetas</u>

#### Note:

| 1. | Existing | alazed | curtain | walling. |
|----|----------|--------|---------|----------|
|    | Exioung  | giuzou | ountuin | wannig.  |

- 2. Existing column cladding.
- 3. Existing maintenance cradle.
- 4. -
- New 12mm toughened clear glass balustrade with satin stainless steel toprail set back behind parapet.
- 6. New glazed door with frame to match adjacent curtain walling.
- 7. New PPC black metal balustrade set back from face of building behind maintenance cradle structure.

Glass balustrade

Black metal balustrade

g behind