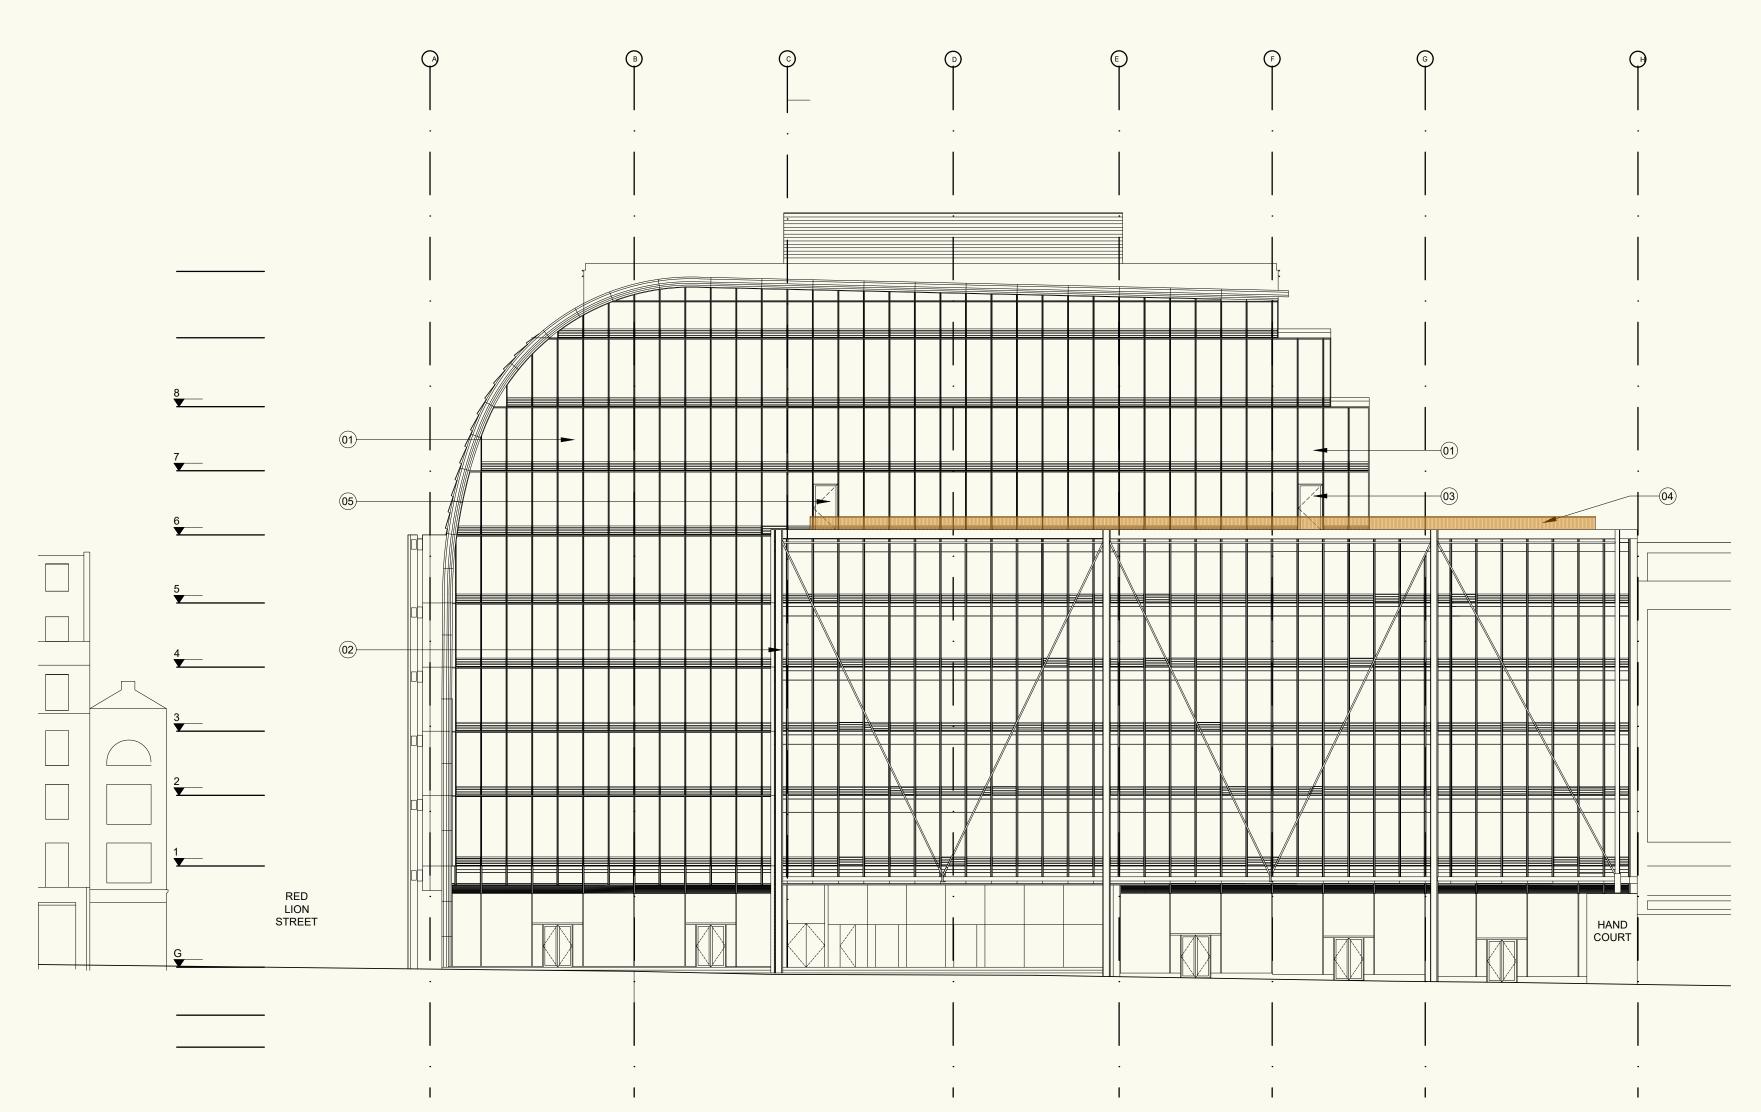

# **Proposed High Holborn Elevation**

# Mid City Place NMA

Note:

- 1. Existing glazed curtain walling.
- 2. Existing column cladding.
- 3. Existing door in curtain walling for access to roof.
- 4. New PPC black metal balustrade set back from face of building behind maintenance cradle structure.
- 5. New glazed door with frame to match adjacent curtain walling.