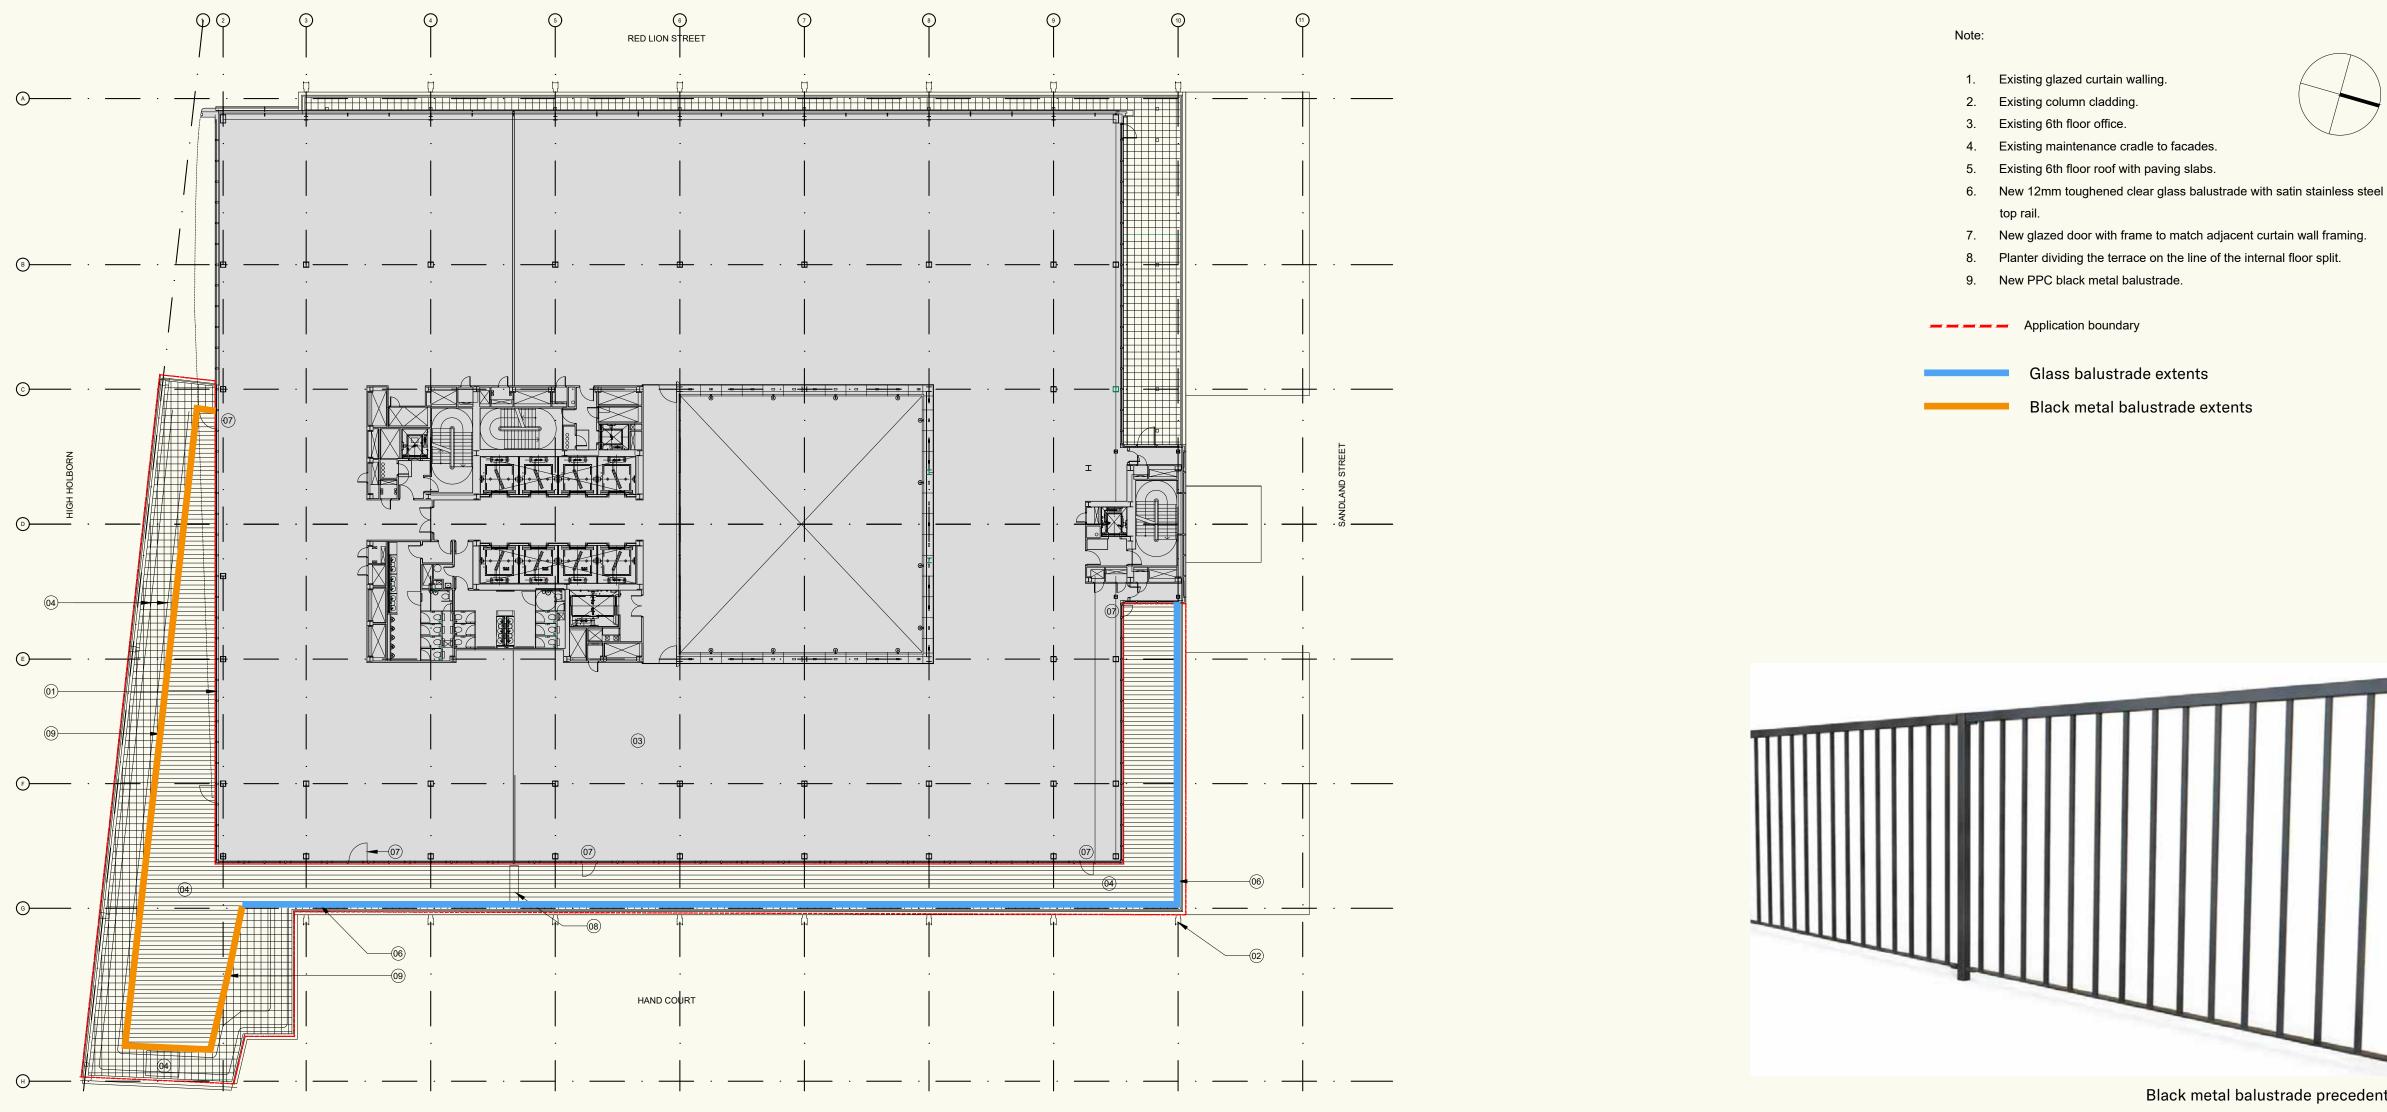

# **Proposed 6th Floor Plan**

# **Mid City Place NMA**

Black metal balustrade precedent

#### Note:

| 1. | Existing | alazed | curtain | walling. |
|----|----------|--------|---------|----------|
|    | Exioung  | giuzou | ountuin | wannig.  |

- 2. Existing column cladding.
- 3. Existing maintenance cradle.
- 4. -
- New 12mm toughened clear glass balustrade with satin stainless steel toprail set back behind parapet.
- 6. New glazed door with frame to match adjacent curtain walling.
- 7. New PPC black metal balustrade set back from face of building behind maintenance cradle structure.