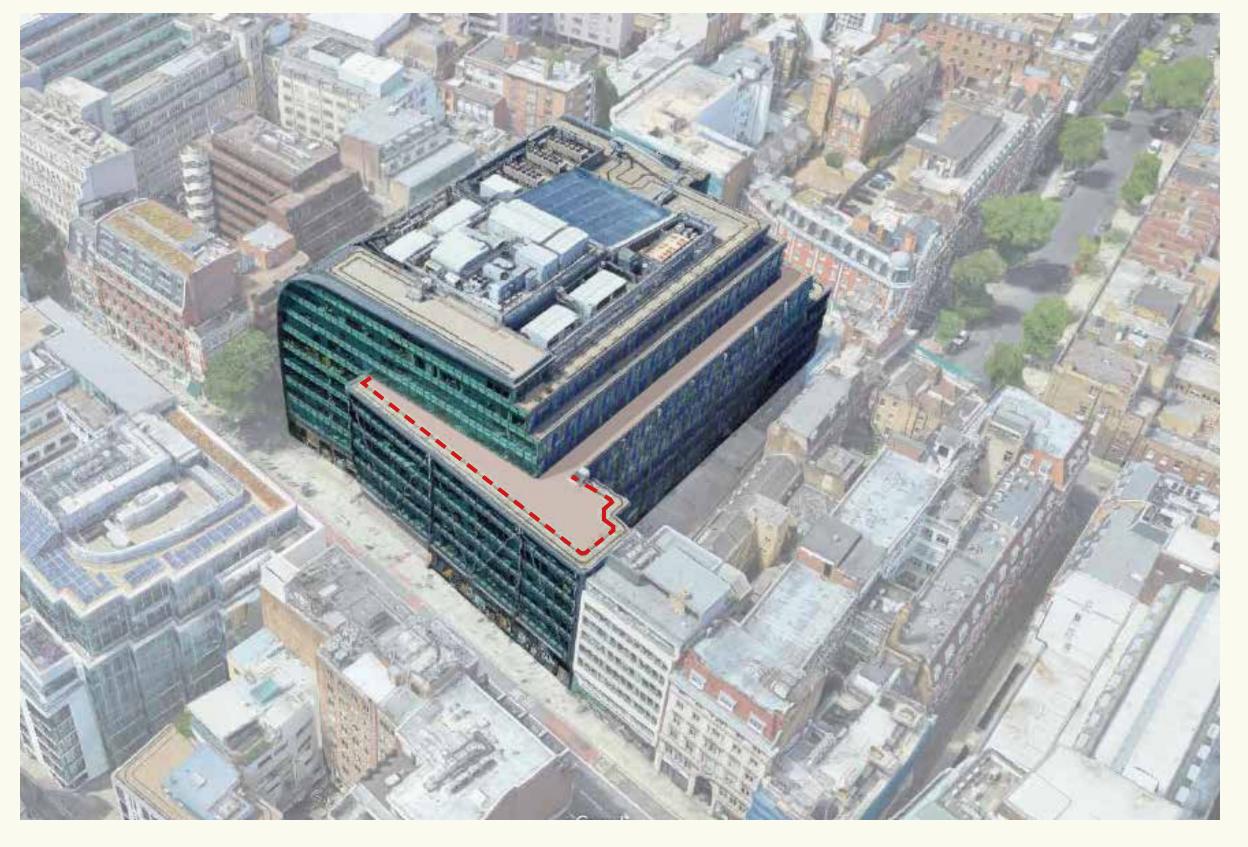

# Mid City Place NMA

This non-material amendment application demonstrates the change of balustrade type to the 6th floor terrace at Mid City Place, Holborn.

The original proposal featured a new 12mm toughened clear glass balustrade with a satin stainless steel top rail around the entier perimeter of the terrace. This application shows a change from the glass balustrade to a new PPC black metal balustrade along the South / South Eastern stretch of the terrace. The application area is highlighted on the aerial image to the left.