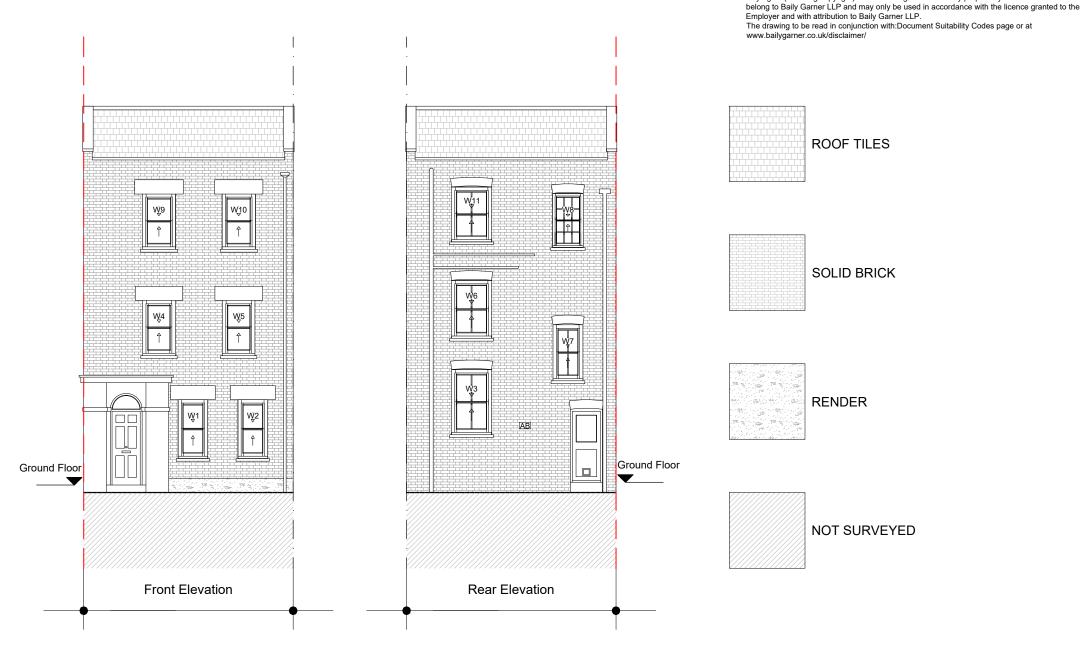

| PROPOSED WINDOWS |          |          |        |  |  |  |  |  |
|------------------|----------|----------|--------|--|--|--|--|--|
|                  | TYPE     | MATERIAL | COLOUR |  |  |  |  |  |
| W1               | BOX SASH | TIMBER   | WHITE  |  |  |  |  |  |
| W2               | BOX SASH | TIMBER   | WHITE  |  |  |  |  |  |
| W3               | BOX SASH | TIMBER   | WHITE  |  |  |  |  |  |
| W4               | BOX SASH | TIMBER   | WHITE  |  |  |  |  |  |
| W5               | BOX SASH | TIMBER   | WHITE  |  |  |  |  |  |
| W6               | BOX SASH | TIMBER   | WHITE  |  |  |  |  |  |
| W7               | BOX SASH | TIMBER   | WHITE  |  |  |  |  |  |
| W8               | BOX SASH | TIMBER   | WHITE  |  |  |  |  |  |
| W9               | BOX SASH | TIMBER   | WHITE  |  |  |  |  |  |
| W10              | BOX SASH | TIMBER   | WHITE  |  |  |  |  |  |
| W11              | BOX SASH | TIMBER   | WHITE  |  |  |  |  |  |

SCALE BAR 1:100

21 Northington Street, London, WC1N 2NR

Proposed Front and Rear Elevation

LB of Camden Retrofit Assessments

21 Northington Street WC1N 2NR

Proposed Front and Rear Elevation

The contractor is responsible to ensure that no products are to be utilised that do not comply with relevant British and/or European Standards and/or Codes of Practice, COSHH Regulations, Construction Regulations, or which are known or suspected at the time of product selection and/or construction to be deleterious to health and safety or to the durability of the work or not in accordan

SOLID BRICK

**RENDER** 

**NOT SURVEYED** 

with good building practices.

Tender

| SCALE.<br>1:50@A3 |     |    | drawn<br>AO  | i approved ap<br>B.LR |        | B.LR      | 03/2025 |          |        |
|-------------------|-----|----|--------------|-----------------------|--------|-----------|---------|----------|--------|
| 35′               | 121 | BG | volume<br>01 | LEVEL                 | DOCTYP | ROLE<br>D | E2003   | REV STAT | nev no |