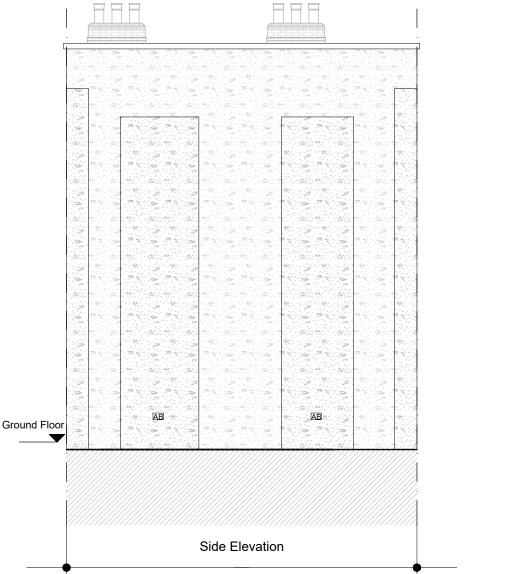

volume

SCALE BAR 1:100

<sup>1</sup>7 Northington Street, London, WC1N 2NR Proposed Side Elevation

The contractor is responsible to ensure that no products are to be utilised that do not comply with relevant British and/or European Standards and/or Codes of Practice, COSHH Regulations, Construction Regulations, or which are known or suspected at the time of product selection and/or construction to be deleterious to health and safety or to the durability of the work or not in accordance