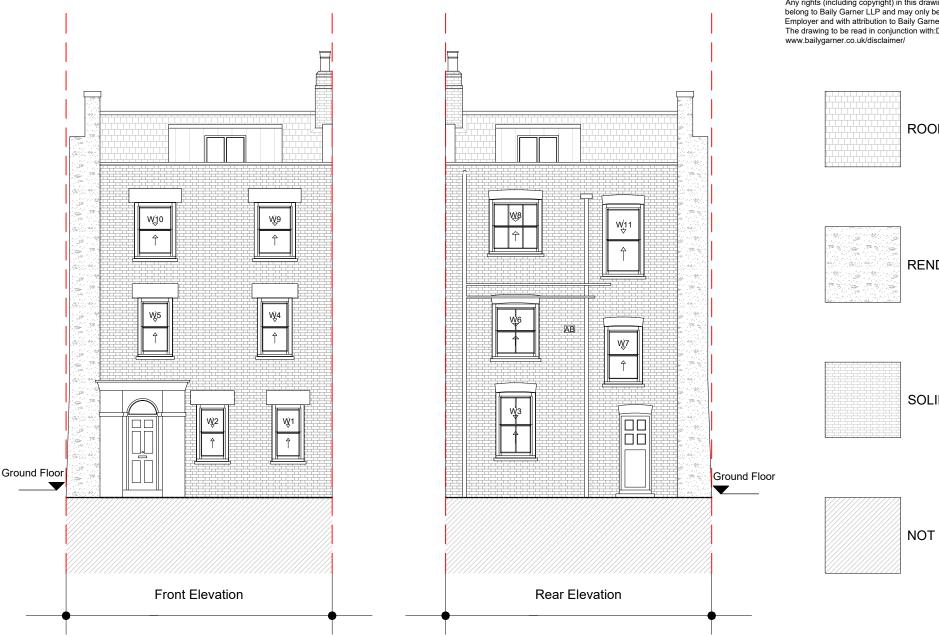

| PROPOSED WINDOWS |          |          |        |
|------------------|----------|----------|--------|
|                  | TYPE     | MATERIAL | COLOUR |
| W1               | BOX SASH | TIMBER   | WHITE  |
| W2               | BOX SASH | TIMBER   | WHITE  |
| W3               | BOX SASH | TIMBER   | WHITE  |
| W4               | BOX SASH | TIMBER   | WHITE  |
| W5               | BOX SASH | TIMBER   | WHITE  |
| W6               | BOX SASH | TIMBER   | WHITE  |
| W7               | BOX SASH | TIMBER   | WHITE  |
| W8               | BOX SASH | TIMBER   | WHITE  |
| W9               | BOX SASH | TIMBER   | WHITE  |
| W10              | BOX SASH | TIMBER   | WHITE  |
| W11              | BOX SASH | TIMBER   | WHITE  |

## 17 Northington Street, London, WC1N 2NR

Proposed Front and Rear Elevation

LB of Camden Retrofit Assessments 17 Northington Street Proposed Front and Rear Elevation WC1N 2NR

146-148 ELTHAM HILL LONDON SE9 5DY