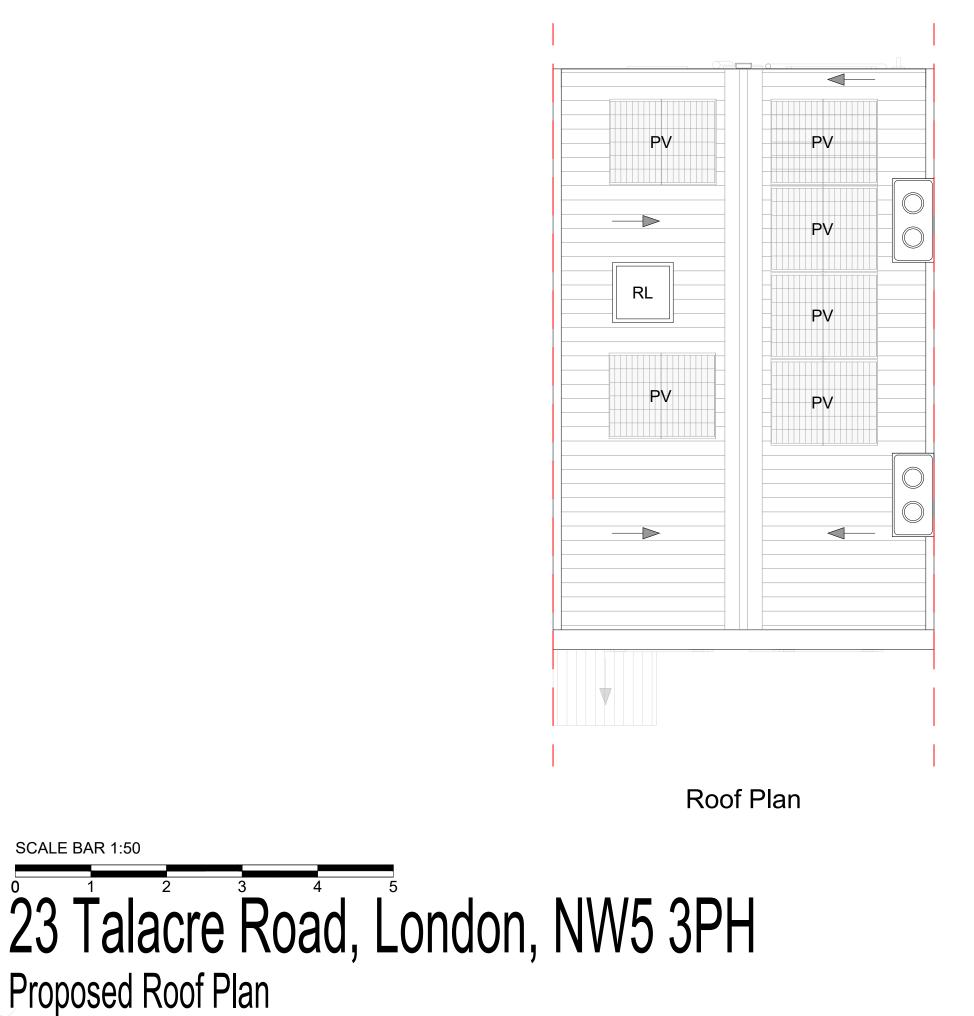

The drawing to be read in conjunction with:Document Suitability Codes page or at

KEY:

PV - Photovoltaic Panel RL - Roof Light

|                                                                   | DOCTYP               | D | P308            | REV STAT | 01 |
|-------------------------------------------------------------------|----------------------|---|-----------------|----------|----|
| BLR BLR                                                           |                      |   | DATE<br>03/2025 |          |    |
| DRAWING TITLE<br>Proposed Roof Plan<br>suitability code<br>Tender |                      |   |                 |          |    |
|                                                                   | Retrofit Assessments |   |                 |          |    |