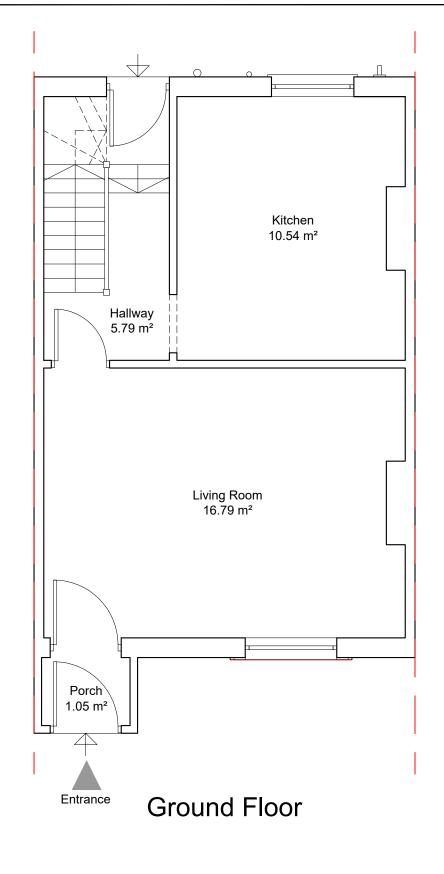

The drawing to be read in conjunction with:Document Suitability Codes page or at www.bailygarner.co.uk/disclaimer/

23 Talacre Road, London, NW5 3PH Existing Ground Floor Plan

SCALE BAR 1:50

| CLIENT NAME<br>LB of Camden | Retrofit Assessments       |
|-----------------------------|----------------------------|
| 23 Talacre Road             | Existing Ground Floor Plan |
| London<br>NW5 3PH           | SUITABILITY CODE           |