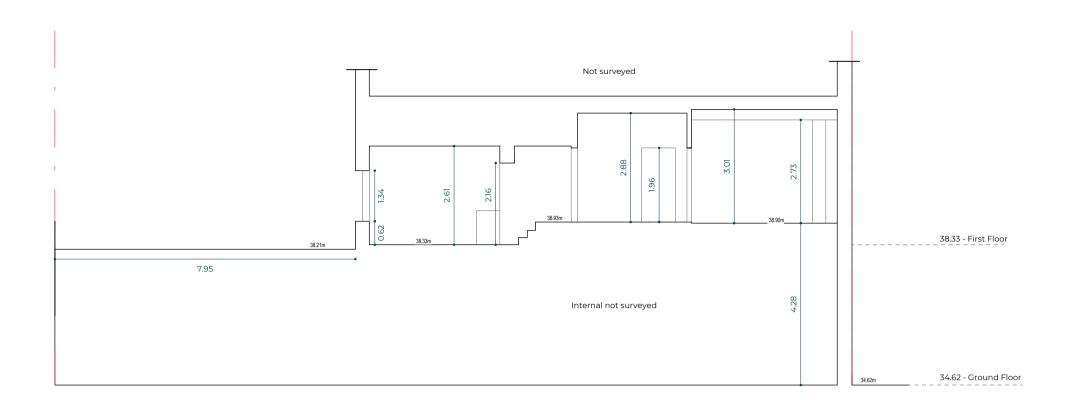

# EXISTING SECTION

EXISTING FIRST FLOOR

Rev No. Date Description

# Notes:

Any inaccuracies or errors to be reported to the architect/surveyor immediately and prior to any work commencing. All dimensions to be verified on site, All work to comply with British Standards Code of practice. All external surfaces and materials to match existing. This drawing and all information provided within it is the copyright of UPP Consultants Ltd. and reproduction without prior consent is strictly forbidden.

 Dwg No
 Drawn

 000XX-A-02-001
 CV

Drawing Checked Existing Floor Plan EA

 Scale
 Issue Date

 1:100 @ A3
 25.01.21

0 5m

Project Address

3-7 South End Road, Hampstead, London NW3 2PT