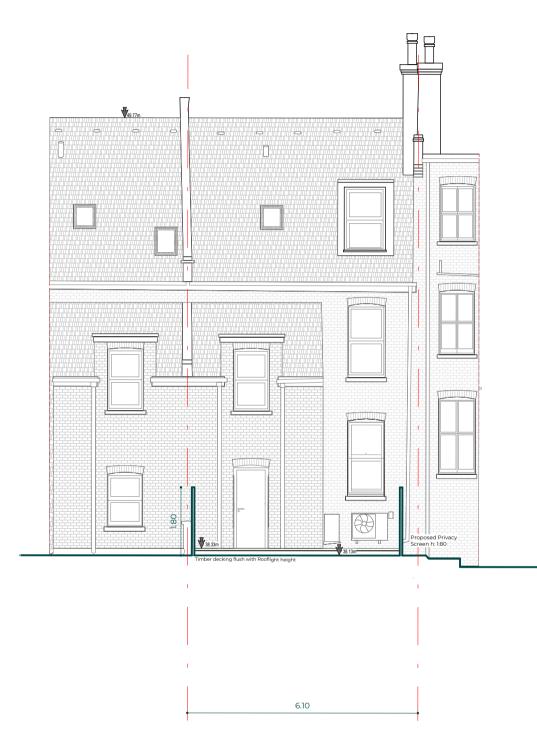

PROPOSED FRONT ELEVATION PROPOSED REAR ELEVATION

Rev No. Date Description

# Notes:

Dwg No

000XX-A-02-104

Any inaccuracies of errors to be reported to the actinities/parkey in immediately and prior to any work commencing. All dimensions to be verified on site. All work to comply with British Standards Code of practice. All external surfaces and materials to match existing. This drawing and all information provided within it is the copyright o UPP Consultants Ltd. and reproduction without prior consent is stricty forbidden.

Drawing Checked Proposed Elevations EA

Scale Issue Date 1:100 @ A3 25.01.21

Drawn

5m

Project Address

3-7 South End Road, Hampstead, London NW3 2PT

Client Status c/o UPP For Planning

www.upp-planning.co.uk info@upp-planning.co.uk 0208 202 9996 Atrium, Stables Market, Chalk Farm Road, London,