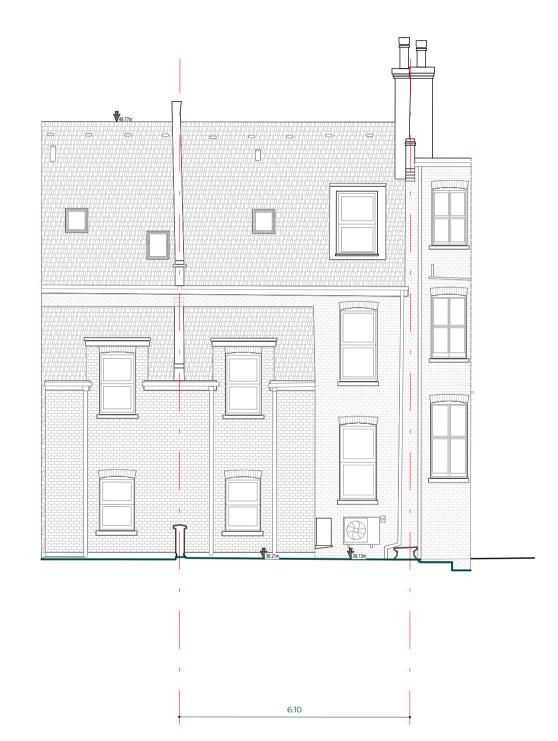

Client Status c/o UPP For Planning

PROPOSED FIRST FLOOR

EXISTING FRONT ELEVATION EXISTING REAR ELEVATION

Rev No. Date Description

### Notes:

Dwg No

000XX-A-02-003

Any inaccuracies or errors to be reported to the actinities cosmologin immediately and prior to any work commencing. All dimensions to be verified on site. All works to comply with British Standards Code of practice. All external surfaces and materials to match existing. This drawing and all information provided within it is the copyright of UPP Consultants Ltd. and reproduction without prior consent is stricly forbidden.

Drawing Checked Existing Elevations EA

Scale Issue Date 1:100 @ A3 25.01.21

Drawn

0 5m

Project Address

3-7 South End Road, Hampstead, London NW3 2PT

Client Status c/o UPP For Planning

www.upp-planning.co.uk info@upp-planning.co.uk 0208 202 9996 Atrium, Stables Market,