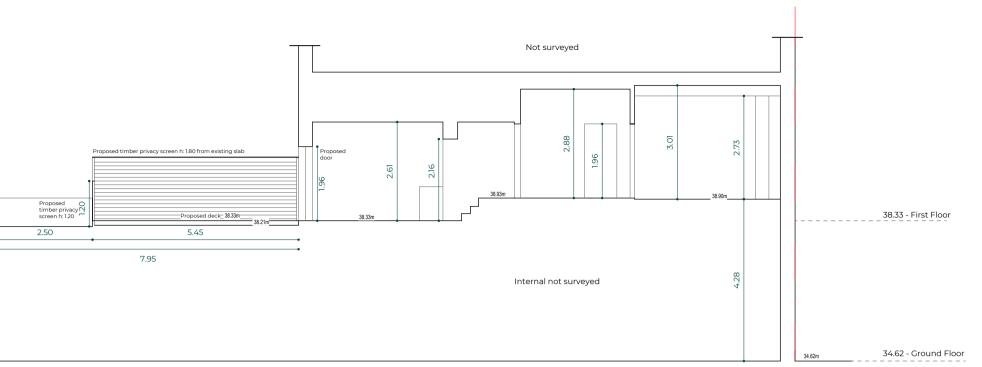

Client Status c/o UPP For Planning

Privacy Screen reference

Rev No. Description

Notes:

Dwg No Drawn 000XX-A-02-102

Drawing Checked

Scale Issue Date 1:100 @ A3 25.01.21

Project Address 3-7 South End Road, Hampstead, London NW3 2PT

Client Status c/o UPP For Planning

PROPOSED FIRST FLOOR

EXISTING FRONT ELEVATION EXISTING REAR ELEVATION

Rev No. Date Description