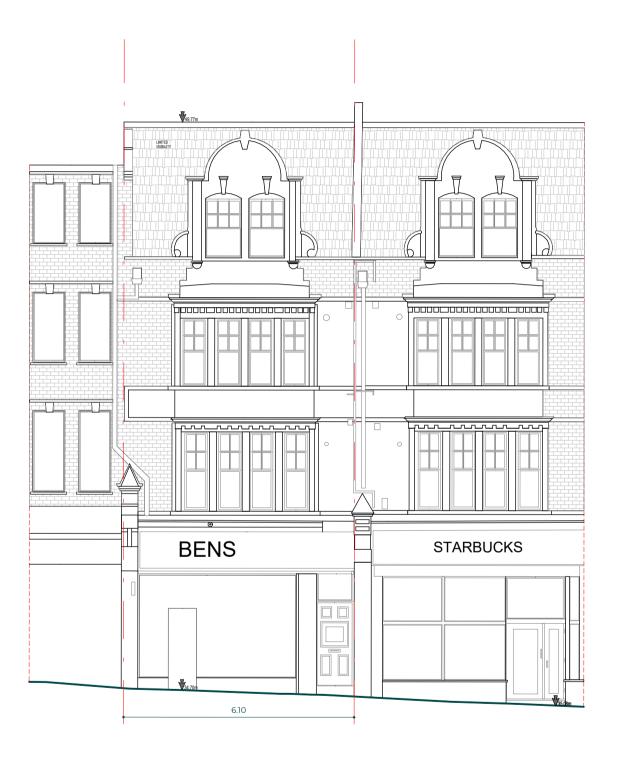

Client Status c/o UPP For Planning

PROPOSED FIRST FLOOR

EXISTING FRONT ELEVATION EXISTING REAR ELEVATION

Rev No. Date Description

### Notes:

Dwg No

000XX-A-02-003

Any inaccuracies or errors to be reported to the actinities cosmologin immediately and prior to any work commencing. All dimensions to be verified on site. All works to comply with British Standards Code of practice. All external surfaces and materials to match existing. This drawing and all information provided within it is the copyright of UPP Consultants Ltd. and reproduction without prior consent is stricly forbidden.

Drawing Checked Existing Elevations EA

Scale Issue Date 1:100 @ A3 25.01.21

Drawn

0 5m

Project Address

3-7 South End Road, Hampstead, London NW3 2PT

Client Status c/o UPP For Planning

www.upp-planning.co.uk info@upp-planning.co.uk 0208 202 9996 Atrium, Stables Market,