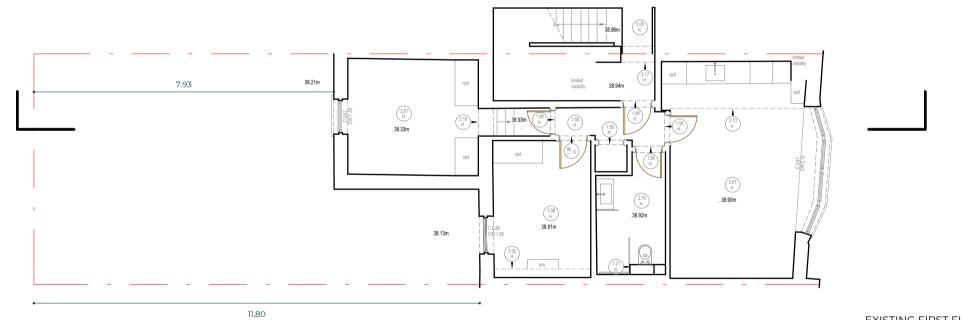

# EXISTING SECTION

EXISTING FIRST FLOOR

Rev No. Date Description

# Notes:

Any inaccuracies or errors to be reported to the architect/surveyor immediately and prior to any work commencing. All dimensions to be verified on site, All work to comply with British Standards Code of practice. All external surfaces and materials to match existing. This drawing and all information provided within it is the copyright of UPP Consultants Ltd. and reproduction without prior consent is strictly forbidden.

 Dwg No
 Drawn

 000XX-A-02-001
 CV

Drawing Checked Existing Floor Plan EA

 Scale
 Issue Date

 1:100 @ A3
 25.01.21

0 5m

Project Address

3-7 South End Road, Hampstead, London NW3 2PT