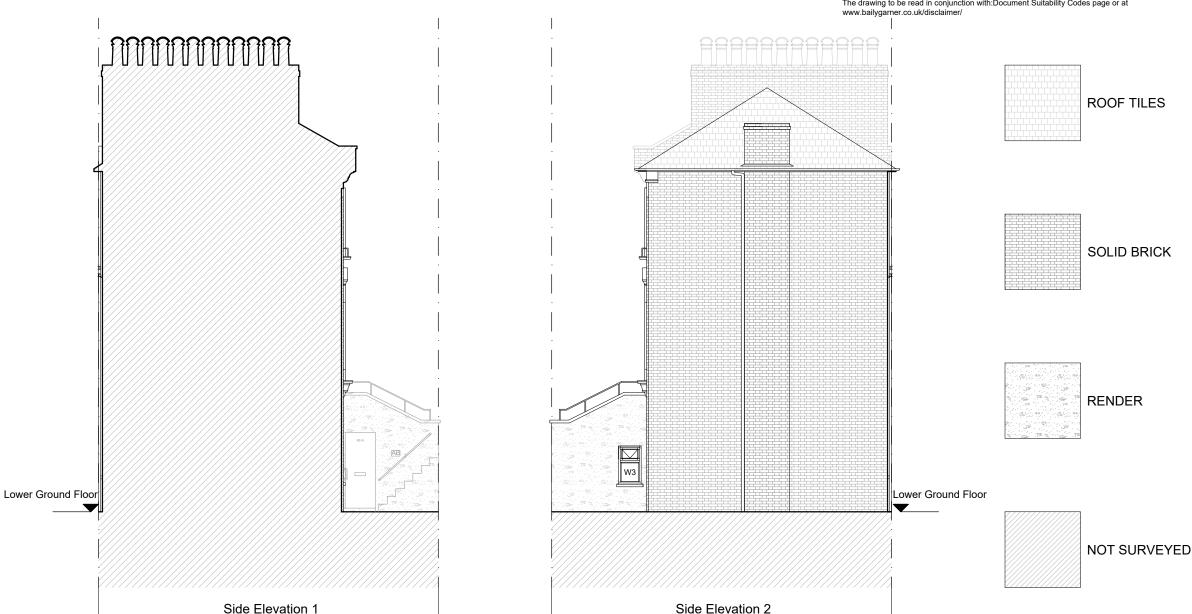

## Flat A 49 Bartholomew Road, NW5 2AH

Proposed Side Elevations

LB of Camden

Flat A 49 Bartholomew Road

London NW5 2AH

Tender

Retrofit Assessments

Proposed Side Elevations

| PROPOSED WINDOWS |          |          |        |  |  |  |  |
|------------------|----------|----------|--------|--|--|--|--|
|                  | TYPE     | MATERIAL | COLOUR |  |  |  |  |
| W3               | CASEMENT | TIMBER   | WHITE  |  |  |  |  |