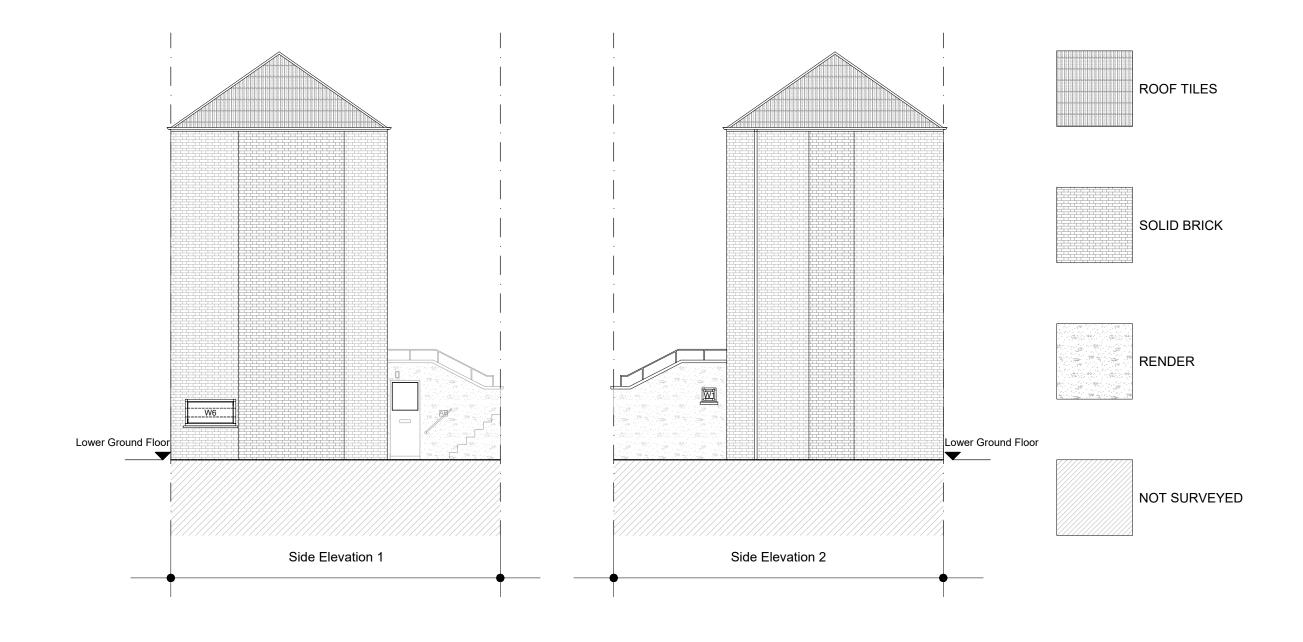

| PROPOSED WINDOWS |          |          |        |  |  |  |  |
|------------------|----------|----------|--------|--|--|--|--|
|                  | TYPE     | MATERIAL | COLOUR |  |  |  |  |
| W1               | CASEMENT | TIMBER   | WHITE  |  |  |  |  |
| W6               | CASEMENT | TIMBER   | WHITE  |  |  |  |  |

## Flat A 29 Bartholomew Road, NW5 2AH

Proposed Side Elevations

LB of Camden

Flat A 29 Bartholomew Road

London NW5 2AH

Tender

Retrofit Assessments

Proposed Side Elevations