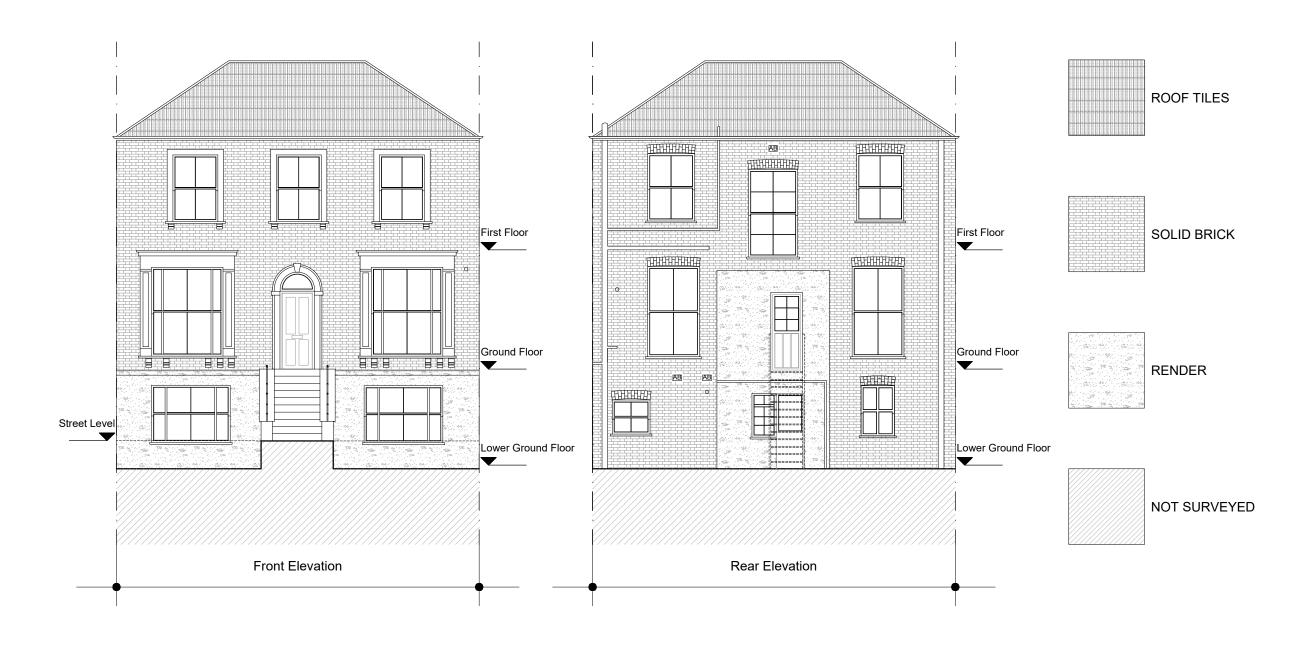

## Flat A & B 29, Bartholomew Road, NW5 2AH

**Existing Front and Rear Elevation** 

| Flat A & B, 29 Bartholomew Road London NW5 2AH |              |             |       | Existing Front and Rear Elevation |                 |         |         |        |
|------------------------------------------------|--------------|-------------|-------|-----------------------------------|-----------------|---------|---------|--------|
|                                                |              |             |       | suitability code<br>Tender        |                 |         |         |        |
| scale.<br>1:100@A3                             |              | drawn<br>TN |       |                                   | PPROVED<br>B.LR | 03/2025 |         |        |
| 35121                                          | AUTHOR<br>BG | VOLUME 01   | LEVEL | DOCTYP                            | ROLE            | F3001   | REVSTAT | REV NO |