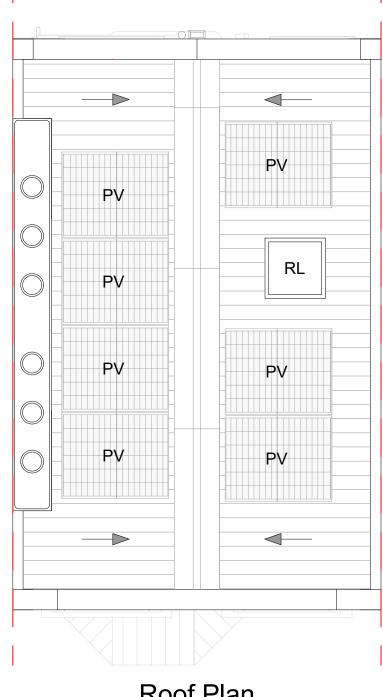

**Roof Plan** 

SCALE BAR 1:50 17 Grafton Terrace, London, NW5 4JE

Proposed Roof Plan

Construction Regulations, or which are known or suspected at the time of product selection and/or construction to be deleterious to health and safety or to the durability of the work or not in accordance with good building practices. The contractor is responsible for checking dimensions, tolerances, levels and references, This drawing/model is to be read in conjunction with all relevant Other Project Team Members' or

KEY:

PV - Photovoltaic Panel

RL - Roof Light

| LB of Camden       | Retrofit Assessments    |
|--------------------|-------------------------|
| 17 Grafton Terrace | Proposed Roof Plan      |
| London<br>NW5 4JE  | SUITABILITY CODE Tandar |