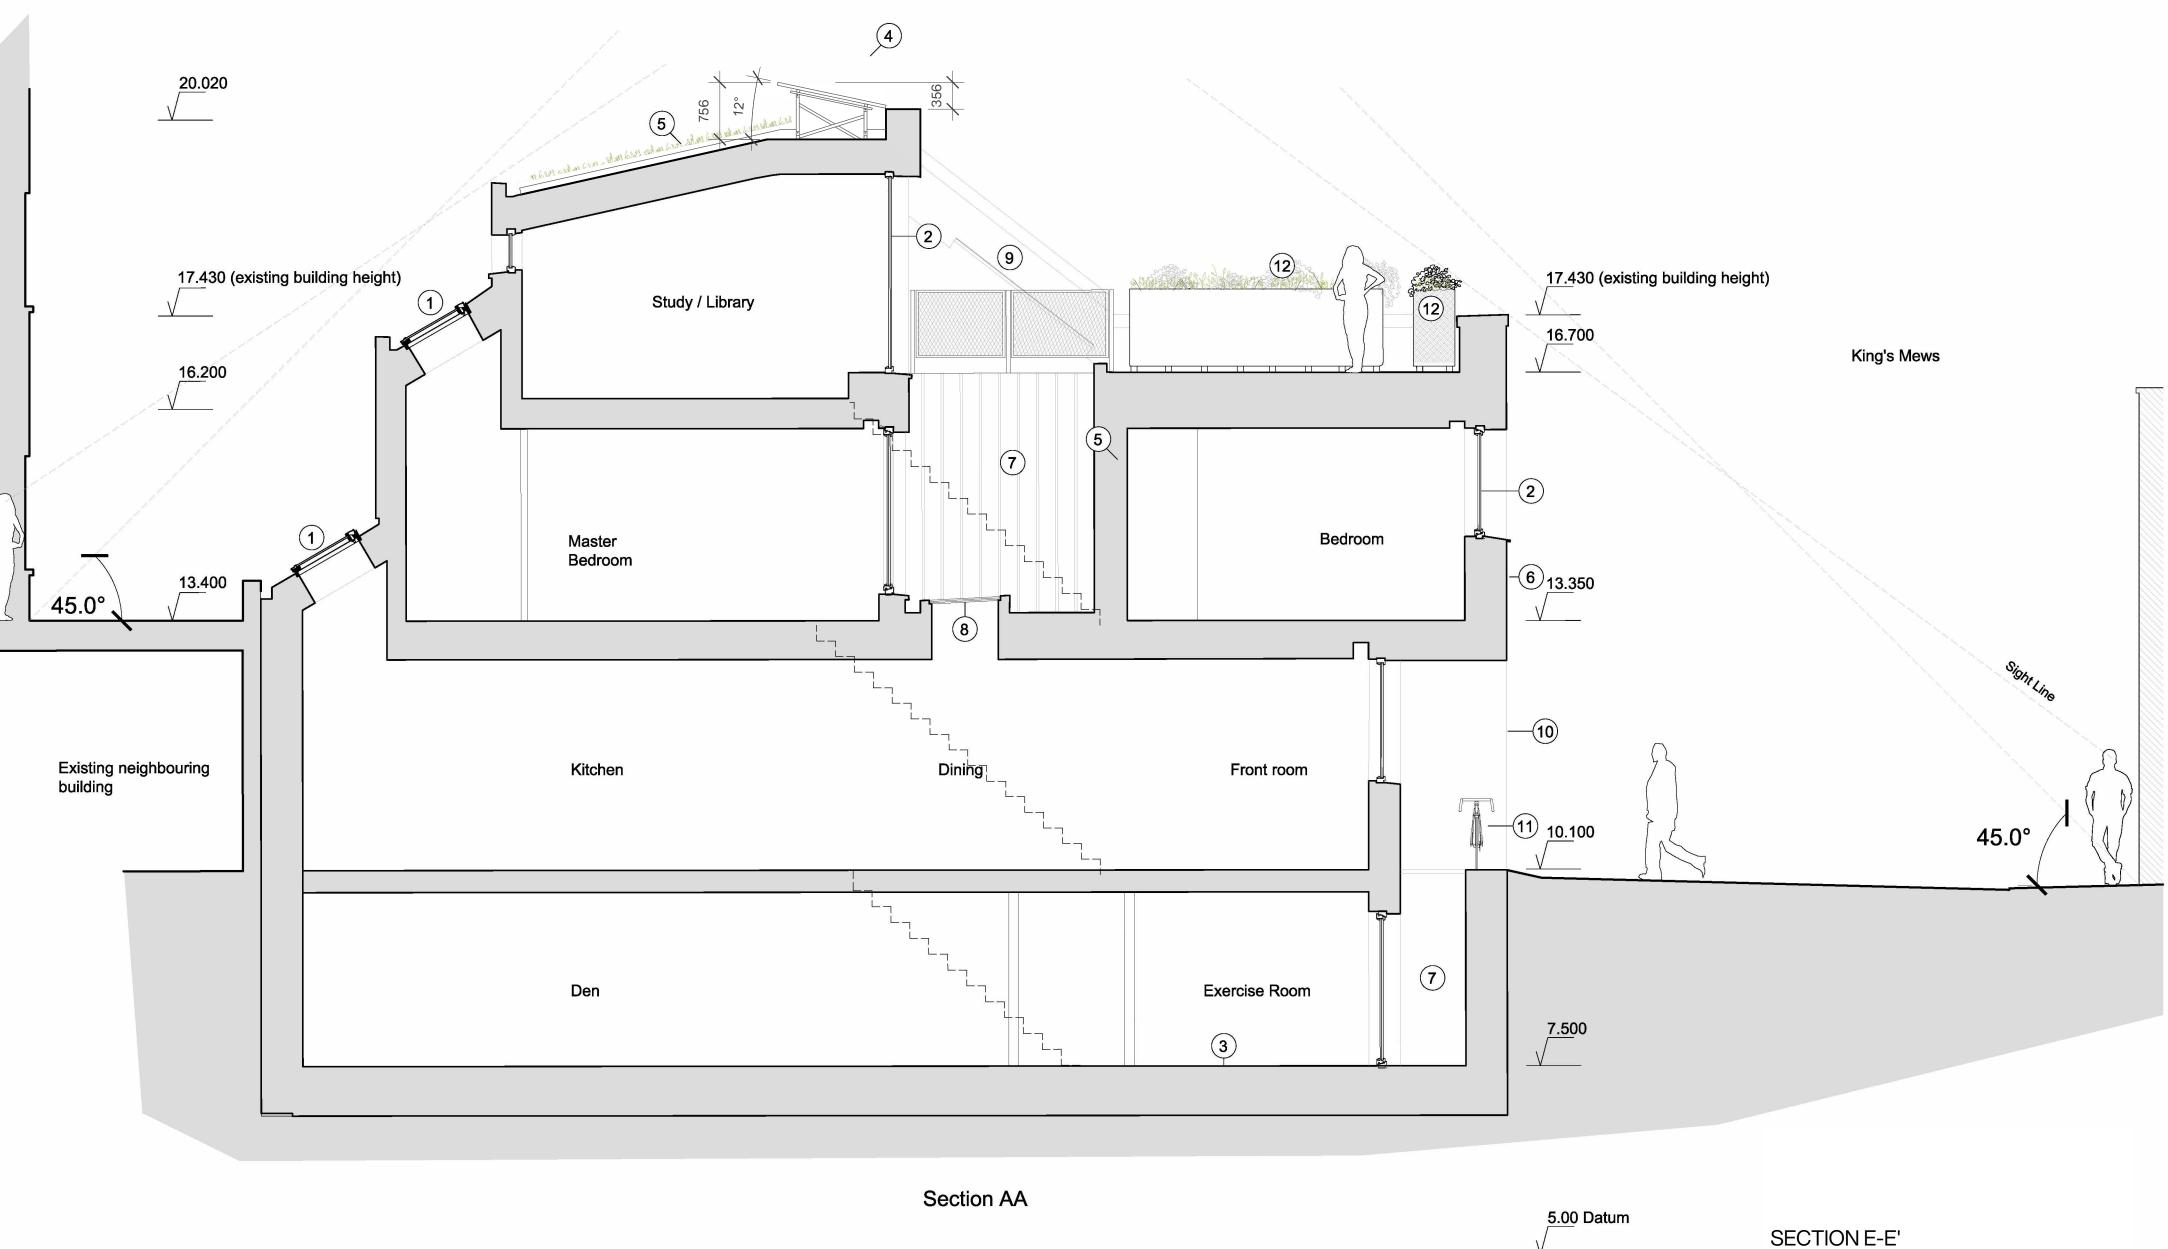

1 Section E-E' - Existing

| SABBADIN |  |
|----------|--|
| CORTI    |  |

Sabbadin Corti info@sabbadincorti.com sabbadincorti.com

Scale/Format

Scale 1:50 (@A1) / 1:100 (@A3) 0 0.5 1 2 3

Select correct Scale Bars for use in Layout Space Project name 25 KING'S MEWS

5m

4

Drawing name

EXISTING no.25 SECTION E-E'

| 1 | Rooflights  |
|---|-------------|
| 2 | Triple gla: |
| 3 | Highly ins  |
| 4 | Photovolt   |
| 5 | Meadow      |
| 6 | Brick faça  |
| 7 | Lightwell   |
| 8 | Structura   |
| 9 | Rooflight   |

10

11

| Project number 077 |     |      |        |             |           |        |
|--------------------|-----|------|--------|-------------|-----------|--------|
| Drawing number     |     |      |        |             | <br>      |        |
| EX-04-002          |     |      |        |             | <br>      |        |
|                    | Rev | Date | Status | Description | <br>Drawn | Approv |

Description

Drawn Approved

its to First and Ground Floors azed Passivhaus windows sulated walls, floor and roof Itaics providing renewable energy for hot water v planting or sedum mis as appropriate ade, London stock bricks

l rooflight Rooflight over stairwell to Second Floor Stainless steel mesh screen Cycle store 12 Planting in planters

| _ |
|---|
|   |
|   |
|   |
| - |
| - |
| - |
| _ |
| _ |
| _ |

1. This drawing remains copyright of Sabbadin Corti Ltd and may not be reproduced or copied without consent in writing.