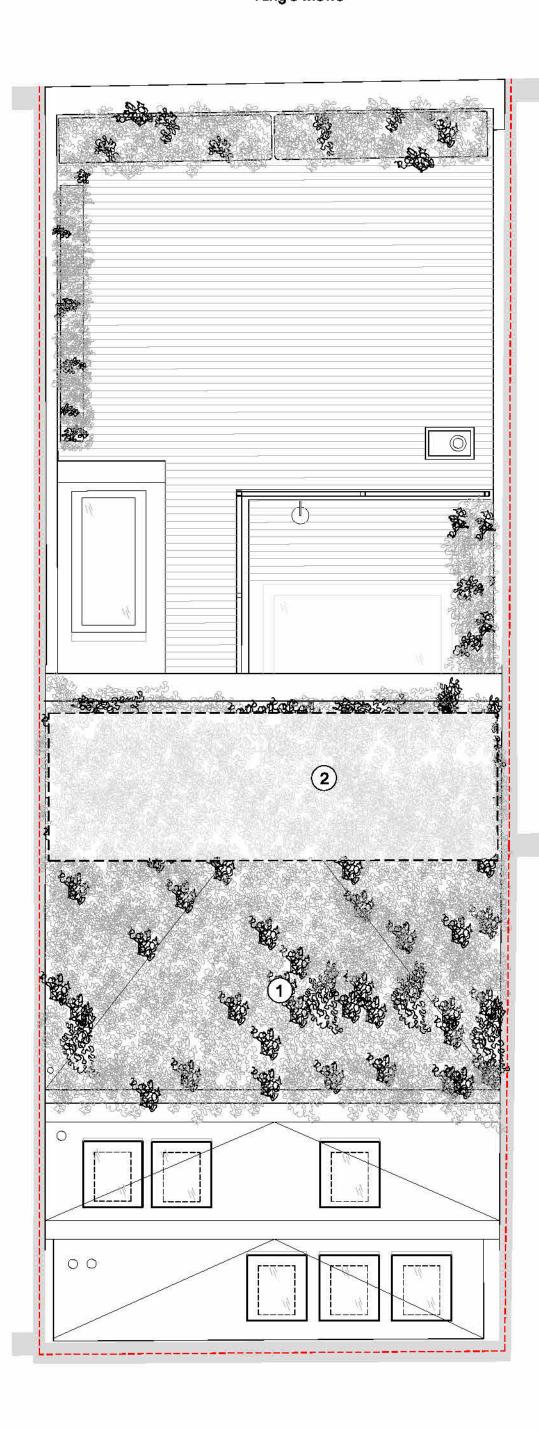

## King's Mews

Sabbadin Corti info@sabbadincorti.com sabbadincorti.com

Scale/Format

| Project name             | Project number |  |
|--------------------------|----------------|--|
| 25 KING'S MEWS           | 077            |  |
| Drawing name             | Drawing number |  |
| EXISTING no.25 ROOF PLAN | EX-02-105      |  |