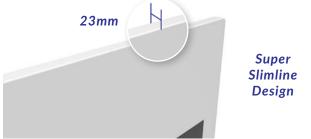

#### Super Slim Design

Even though these displays feature two separate screens they have a profile thinner than most single-sided displays. They have a remarkable depth of just 23mm, allowing for stylish and modern window displays.