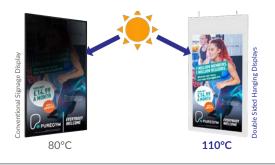

#### Ultra Resistant Blackening Defect (up to 110°C)

LCD panels exposed to direct sunlight suffer from temporary blackening defect. These displays use a special high brightness panel that can withstand surface temperatures up to 110°C with no blackening defect occurring.