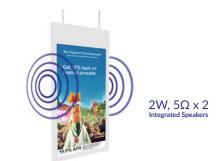

#### **Integrated Speakers**

The displays feature two integrated slimline speakers for applications that require an audio element.