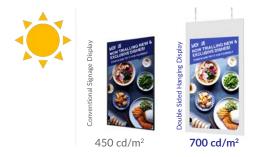

#### Window Displays (700cd/m<sup>2</sup>)

Brightness is paramount when using outward facing screens, these displays use commercial grade high brightness panels (700cd/m<sup>2</sup>); more than twice the brightness of a standard home TV to allow easy readability in window displays.

#### 700cd/m<sup>2</sup> & 450cd/m<sup>2</sup> IPS Panel

The outward facing screen uses a high brightness panel for grabbing the attention of passers-by while the inward facing screen uses a lower brightness panel for easy indoor readability.