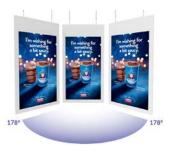

#### Wide Viewing Angle

Thanks to the IPS technology theses displays provide fantastic image quality with a remarkable viewing angle of 178° in portrait orientation.