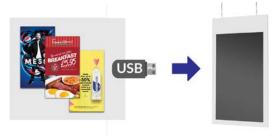

# Plug and Play

Plug and play is the most straightforward way to upload content to the screen. Simply load images and videos on a USB stick, insert into the display, wait for your content to copy over and then remove. Your images and videos will now play in a continuous loop.