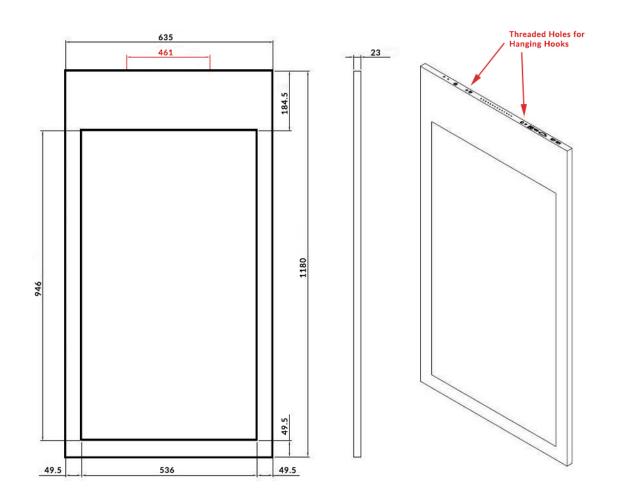

## Specification Table

| Resolution                             | 1920×1080                                                                                                                                                                                                                                                                                                                                                                                                                                                                                                     |
|----------------------------------------|---------------------------------------------------------------------------------------------------------------------------------------------------------------------------------------------------------------------------------------------------------------------------------------------------------------------------------------------------------------------------------------------------------------------------------------------------------------------------------------------------------------|
|                                        | 1720/1000                                                                                                                                                                                                                                                                                                                                                                                                                                                                                                     |
| Display Areas (mm)                     | 946x536                                                                                                                                                                                                                                                                                                                                                                                                                                                                                                       |
| Aspect Ratio                           | 16:9                                                                                                                                                                                                                                                                                                                                                                                                                                                                                                          |
| Side A Brightness (cd/m <sup>2</sup> ) | 700                                                                                                                                                                                                                                                                                                                                                                                                                                                                                                           |
| Side B Brightness (cd/m²)              | 450                                                                                                                                                                                                                                                                                                                                                                                                                                                                                                           |
| Colour                                 | 16.7M                                                                                                                                                                                                                                                                                                                                                                                                                                                                                                         |
| Viewing Angle                          | 178°                                                                                                                                                                                                                                                                                                                                                                                                                                                                                                          |
| Contrast Ratio                         | 1200:1                                                                                                                                                                                                                                                                                                                                                                                                                                                                                                        |
| Speaker Type                           | 2W, 8Ω (x2)                                                                                                                                                                                                                                                                                                                                                                                                                                                                                                   |
| Video                                  | HDMI, VGA                                                                                                                                                                                                                                                                                                                                                                                                                                                                                                     |
| Audio                                  | Audio Socket (3.5mm)                                                                                                                                                                                                                                                                                                                                                                                                                                                                                          |
| Power Consumption (W)                  | 150                                                                                                                                                                                                                                                                                                                                                                                                                                                                                                           |
| Input Voltage                          | AC100~230V (50Hz~60Hz)                                                                                                                                                                                                                                                                                                                                                                                                                                                                                        |
| Unit Size (WxHxD mm)                   | 1180x635x23                                                                                                                                                                                                                                                                                                                                                                                                                                                                                                   |
| Package Size (WxHxD mm)                | 1300x750x160                                                                                                                                                                                                                                                                                                                                                                                                                                                                                                  |
| Net Weight (kg)                        | 16.9                                                                                                                                                                                                                                                                                                                                                                                                                                                                                                          |
| Gross Weight (kg)                      | 22.5                                                                                                                                                                                                                                                                                                                                                                                                                                                                                                          |
| Operating Temperature                  | 0 °C to 40 °C                                                                                                                                                                                                                                                                                                                                                                                                                                                                                                 |
| Storage Temperature                    | -20°C to 60°C                                                                                                                                                                                                                                                                                                                                                                                                                                                                                                 |
| Operating Humidity                     | 0% to 90%                                                                                                                                                                                                                                                                                                                                                                                                                                                                                                     |
| Storage Humidity                       | 0% to 95%                                                                                                                                                                                                                                                                                                                                                                                                                                                                                                     |
| Media Formats                          | Video (MPG, AVI, MP4, RM, RMVB, TS), Audio (MP3, WMA), Image (JPG, GIF, BMP, PNG)                                                                                                                                                                                                                                                                                                                                                                                                                             |
| Media Resolution                       | 1920x1080/1080x1920                                                                                                                                                                                                                                                                                                                                                                                                                                                                                           |
| Internal Memory                        | 6GB                                                                                                                                                                                                                                                                                                                                                                                                                                                                                                           |
| CPU                                    | Quad-Core Cortex-A17@1.61GHz                                                                                                                                                                                                                                                                                                                                                                                                                                                                                  |
| GPU                                    | Mali-T760 MP4 @600MHz                                                                                                                                                                                                                                                                                                                                                                                                                                                                                         |
| RAM                                    | 2GB DDR3                                                                                                                                                                                                                                                                                                                                                                                                                                                                                                      |
| Internal Storage                       | 8GB NAND                                                                                                                                                                                                                                                                                                                                                                                                                                                                                                      |
| USB                                    | USB2.0 HOST (x2)                                                                                                                                                                                                                                                                                                                                                                                                                                                                                              |
| LAN                                    | 10/100M Ethernet (Network Version Only)                                                                                                                                                                                                                                                                                                                                                                                                                                                                       |
| Wi-Fi                                  | 802.11b/g/n/ac (Network Version Only)                                                                                                                                                                                                                                                                                                                                                                                                                                                                         |
| OS                                     | Android 5.1.1                                                                                                                                                                                                                                                                                                                                                                                                                                                                                                 |
| Graphic Engine                         | OpenGL ES 1.1/2.0/3.0/3.1, OpenCL 1.1, Renderscript, Direct3D 11.1                                                                                                                                                                                                                                                                                                                                                                                                                                            |
| Included                               | Installation Kit (includes 2 x 2.4m Wire Ropes), Scheduling Software, Remote Control, User Manual                                                                                                                                                                                                                                                                                                                                                                                                             |
| Optional                               | Network Upgrade, Touch Screen Version                                                                                                                                                                                                                                                                                                                                                                                                                                                                         |
| Warranty Period                        | 3 Year Warranty                                                                                                                                                                                                                                                                                                                                                                                                                                                                                               |
|                                        | Side A Brightness (cd/m²)   Side B Brightness (cd/m²)   Colour   Viewing Angle   Contrast Ratio   Speaker Type   Video   Audio   Power Consumption (W)   Input Voltage   Unit Size (WxHxD mm)   Package Size (WxHxD mm)   Net Weight (kg)   Gross Weight (kg)   Operating Temperature   Storage Temperature   Operating Humidity   Storage Humidity   Media Formats   Media Resolution   Internal Memory   CPU   GPU   RAM   Internal Storage   USB   LAN   Wi-Fi   OS   Graphic Engine   Included   Optional |