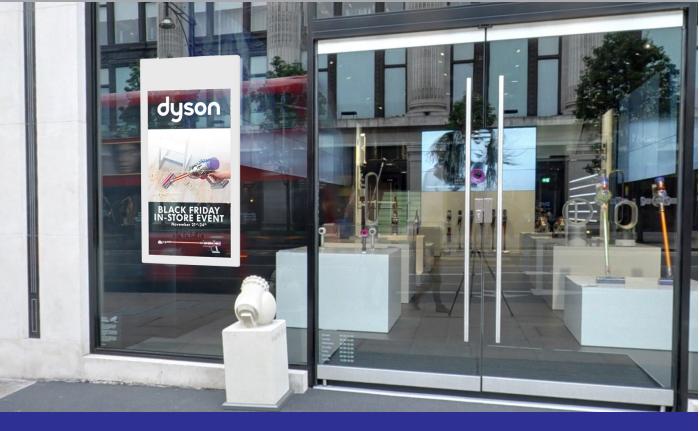

## 43" Hanging Double-Sided Window Display

Maximise window displays by broadcasting content inwards and outwards

#### **Double Sided Window Display**

Grab the attention of onlookers with the outward facing, sunlight readable screen. Once your customers are inside the building you can then use the inward facing display to reinforce your message further.