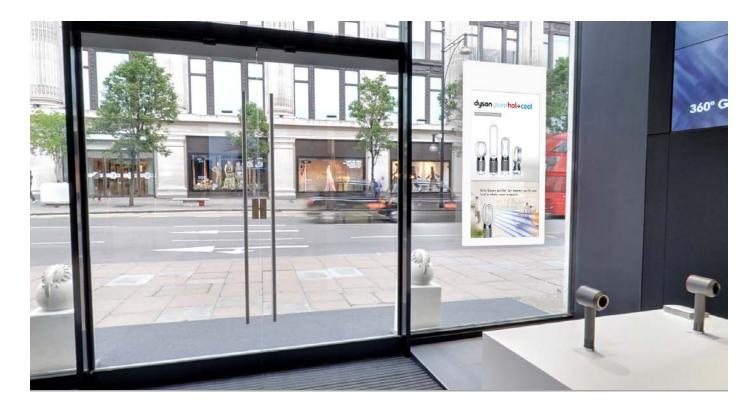

#### **Double Sided Window Display**

Grab the attention of onlookers with the outward facing, sunlight readable screen. Once your customers are inside the building you can then use the inward facing display to reinforce your message further.

#### Window Displays (700cd/m<sup>2</sup>)

Brightness is paramount when using outward facing screens, these displays use commercial grade high brightness panels (700cd/m<sup>2</sup>); more than twice the brightness of a standard home TV to allow easy readability in window displays.