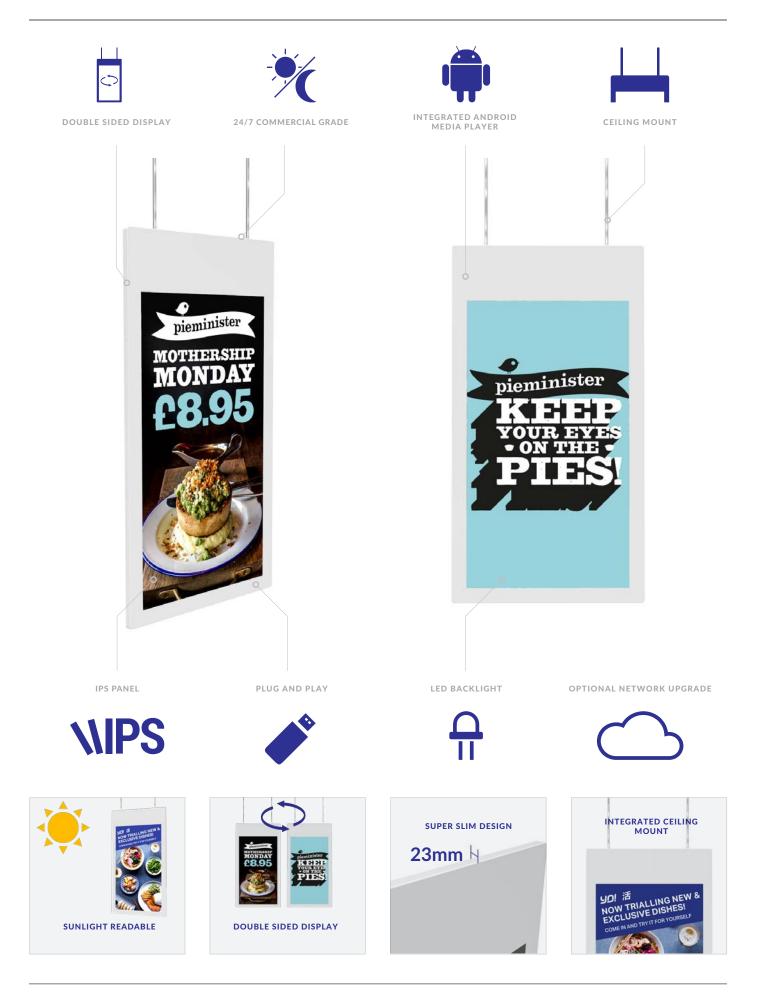

## 43" Hanging Double-Sided Window Display

Maximise window displays by broadcasting content inwards and outwards

#### **Double Sided Window Display**

Grab the attention of onlookers with the outward facing, sunlight readable screen. Once your customers are inside the building you can then use the inward facing display to reinforce your message further.

#### 24/7 Commercial Grade

These displays use a commercial grade LCD panel and LED backlight. They have the ability to be in constant use 24/7 for over 70,000 hours; a true commercial grade solution.

#### Super Slim Design

Even though these displays feature two separate screens they have a profile thinner than most single-sided displays. They have a remarkable depth of just 23mm, allowing for stylish and modern window displays.

#### Wide Viewing Angle

Thanks to the IPS technology theses displays provide fantastic image quality with a remarkable viewing angle of 178° in portrait orientation.

#### **Integrated Ceiling Mount**

The screen comes with an integrated wire hanging mounting solution so no additional ceiling mount is required. You can even hide unsightly power and data cables in the cover tubes provided.

#### Integrated Android Media Player

There is an integrated Android media player inside the screen allowing you to upgrade to a network version without needing any additional hardware. You can also install third party Android apps if required.

#### 700cd/m<sup>2</sup> & 450cd/m<sup>2</sup> IPS Panel

The outward facing screen uses a high brightness panel for grabbing the attention of passers-by while the inward facing screen uses a lower brightness panel for easy indoor readability.

#### **Integrated Speakers**

The displays feature two integrated slimline speakers for applications that require an audio element.

#### **Network Upgrade**

For a small charge you can upgrade your screen to be networked, allowing you to connect your screen via Wi-Fi, LAN or 4G, then remotely update it over the internet.