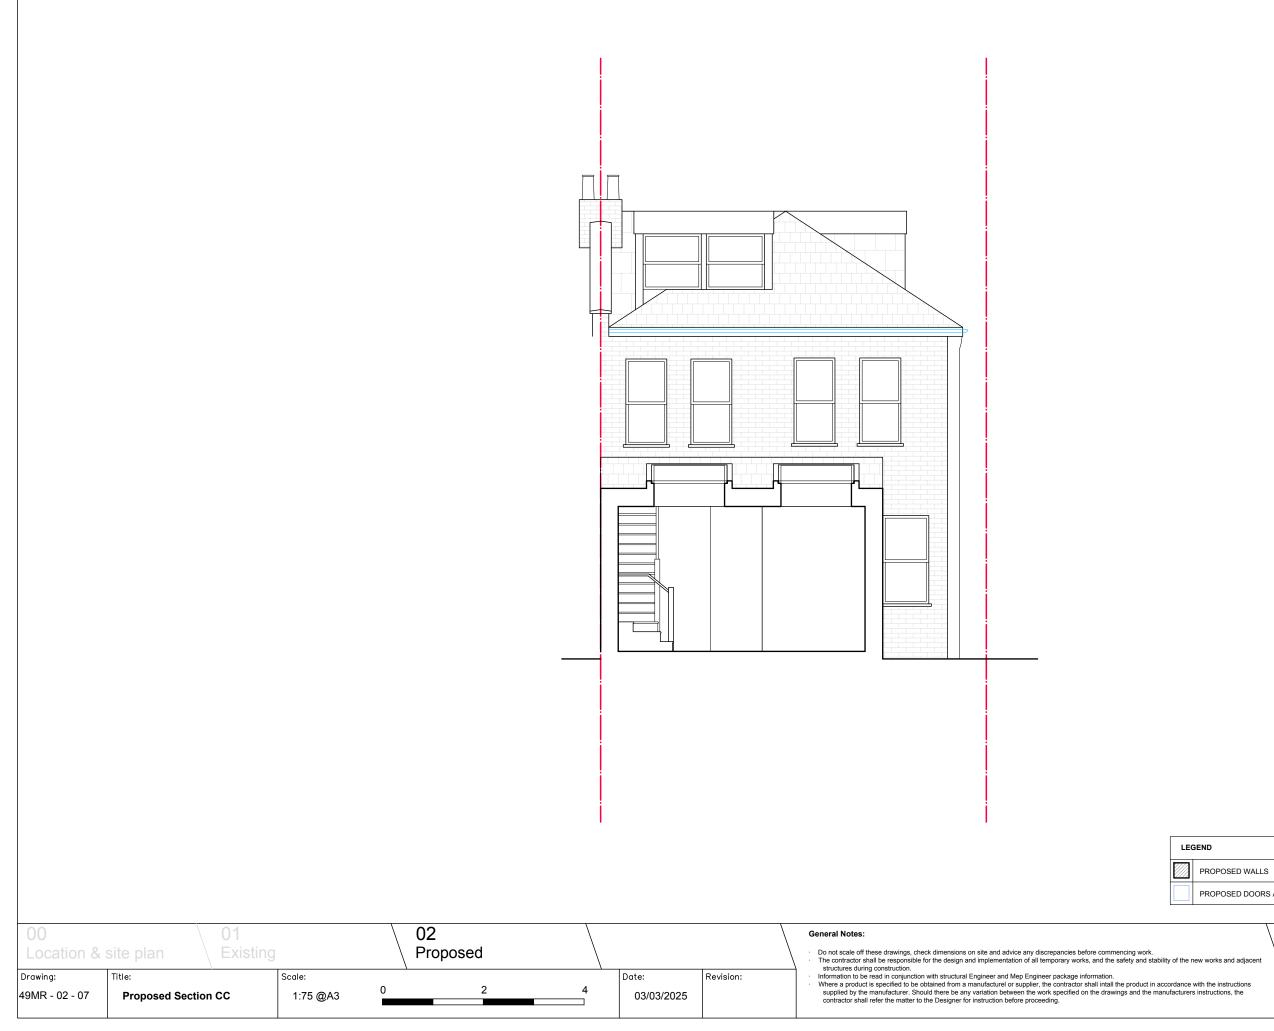

| LEGEND                                                                                           |                         |  |
|--------------------------------------------------------------------------------------------------|-------------------------|--|
| PROPOSED WALLS                                                                                   |                         |  |
| PROPOSED DOORS AN                                                                                |                         |  |
|                                                                                                  |                         |  |
|                                                                                                  | Project:                |  |
| y of the new works and adjacent<br>ordance with the instructions<br>ifacturers instructions, the | 49 Minster<br>London, N |  |