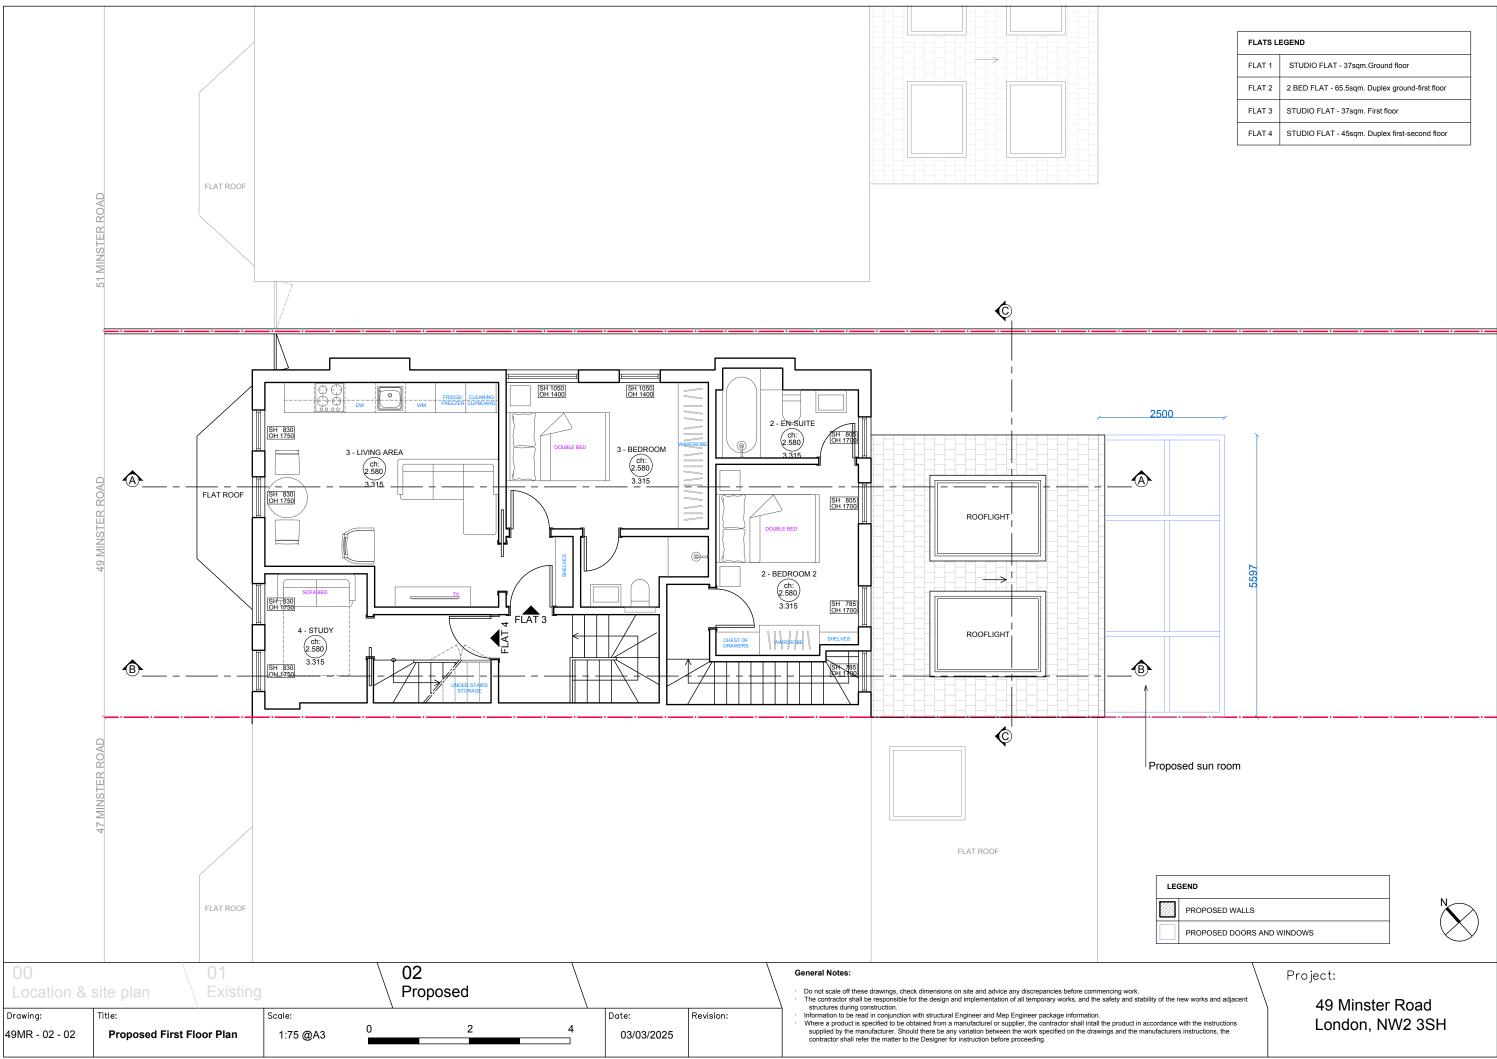

| FLATS LEGEND |                                                 |  |  |  |
|--------------|-------------------------------------------------|--|--|--|
| FLAT 1       | STUDIO FLAT - 37sqm.Ground floor                |  |  |  |
| FLAT 2       | 2 BED FLAT - 65.5sqm. Duplex ground-first floor |  |  |  |
| FLAT 3       | STUDIO FLAT - 37sqm. First floor                |  |  |  |
| FLAT 4       | STUDIO FLAT - 45sqm. Duplex first-second floor  |  |  |  |