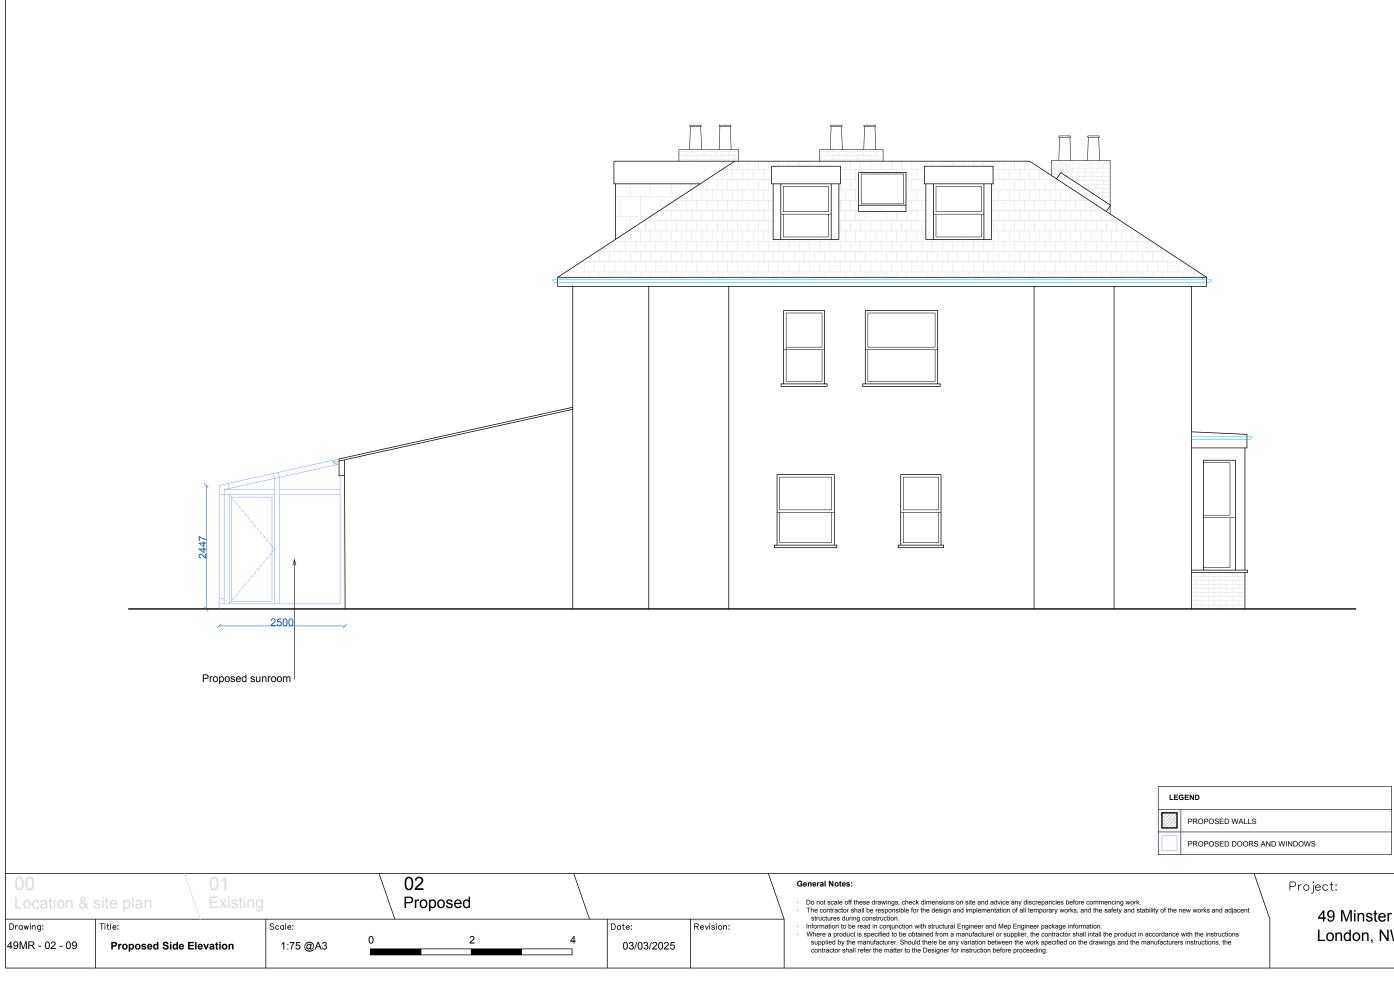

PROPOSED WALLS

PROPOSED DOORS AND WINDOWS

LEGEND

Project:

PROPOSED WALLS

PROPOSED DOORS AND WINDOWS

LEGEND

Project: