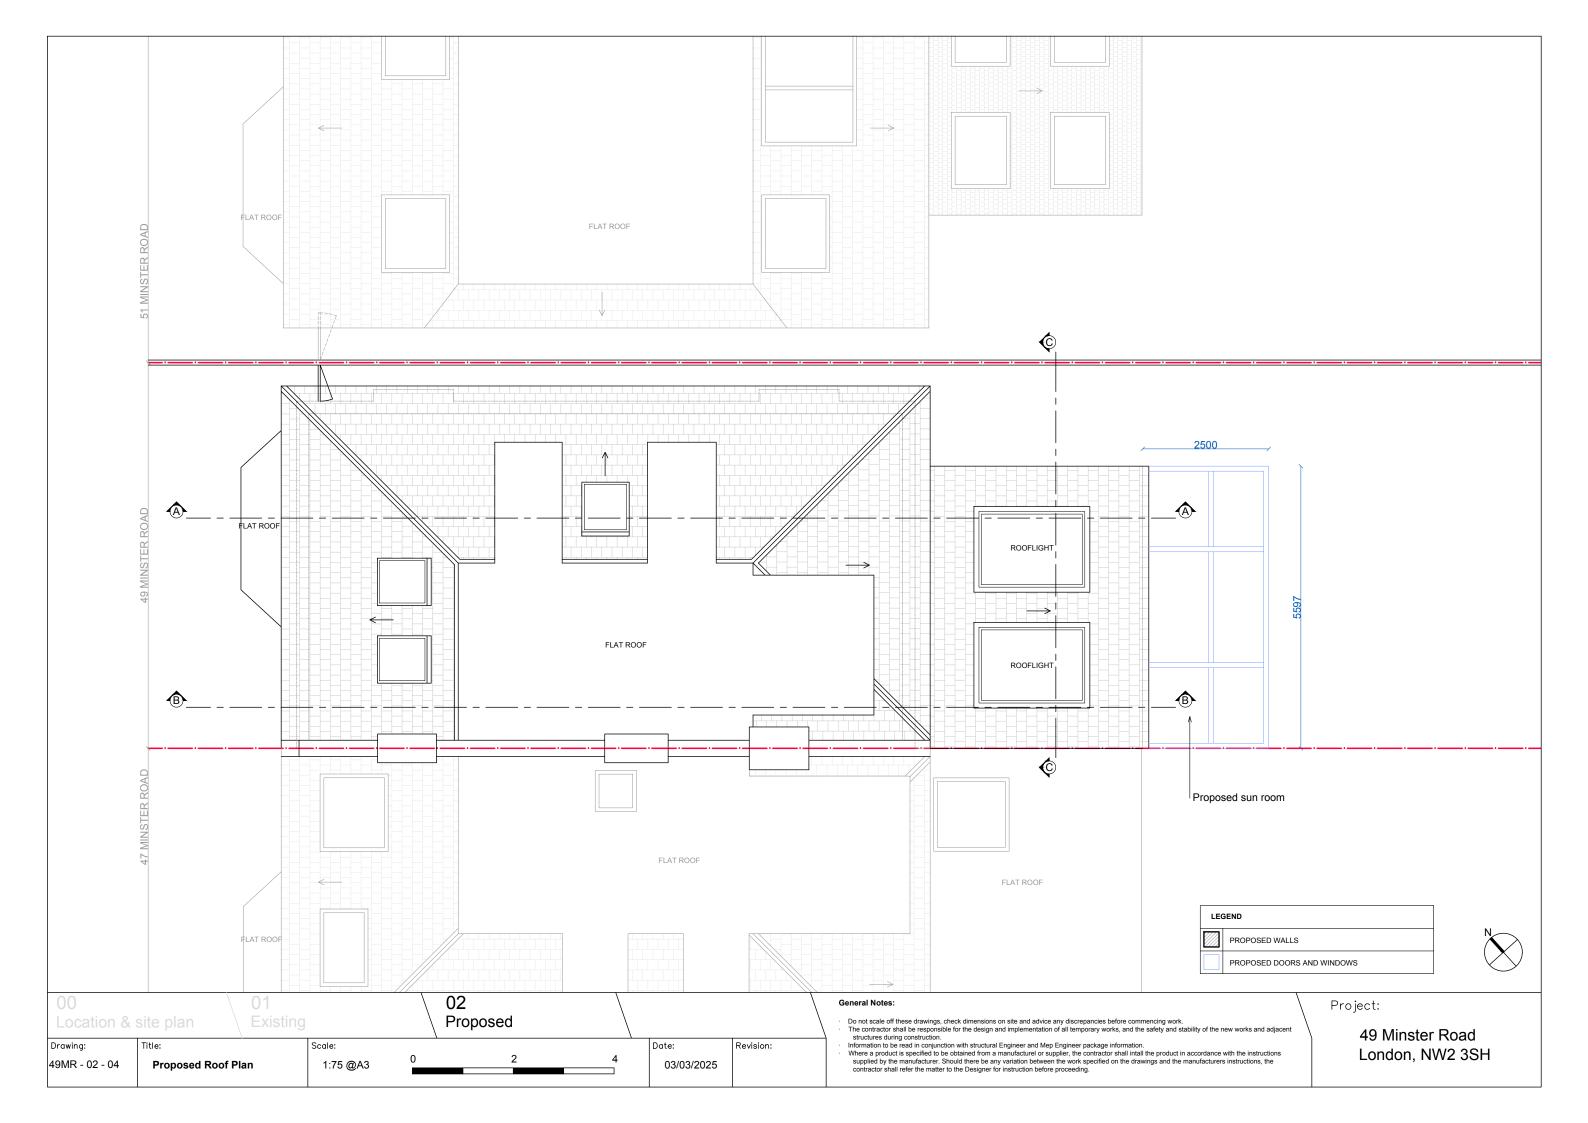

| LEGEND                                                                                           |                         |  |
|--------------------------------------------------------------------------------------------------|-------------------------|--|
| PROPOSED WALLS                                                                                   |                         |  |
| PROPOSED DOORS AN                                                                                |                         |  |
|                                                                                                  |                         |  |
|                                                                                                  | Project:                |  |
| y of the new works and adjacent<br>ordance with the instructions<br>ifacturers instructions, the | 49 Minster<br>London, N |  |