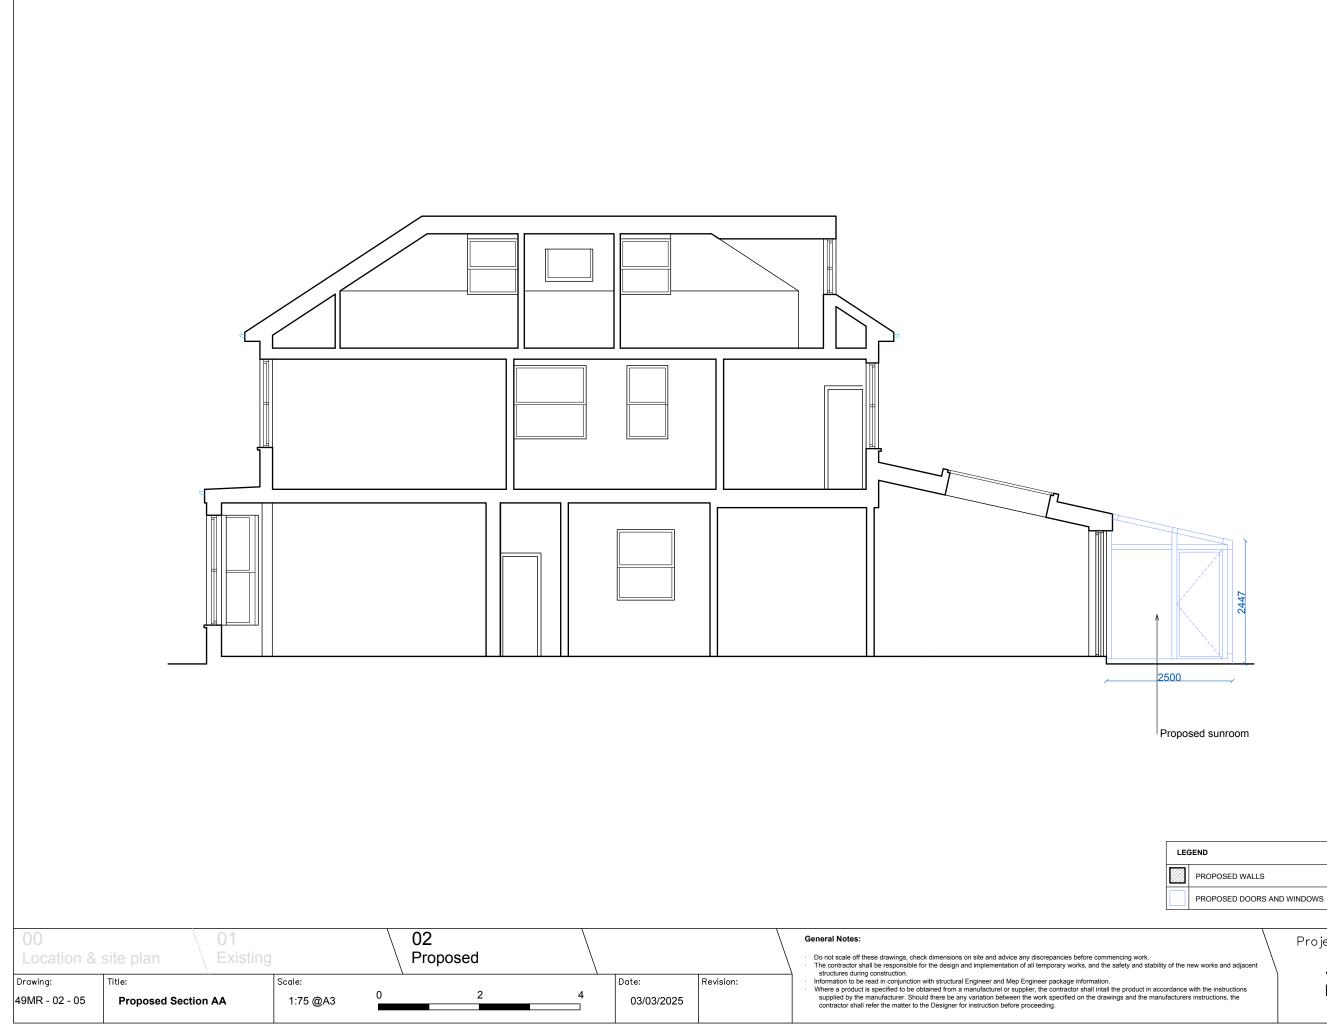

Project: 49 Minster Road London, NW2 3SH

|                                                  |                                                           |        |                |   |                     |           |                                                                                                                                                                                                                                                                                                                                                                                                                                                                                         |                                                                                                                                                          | LEGEND         PROPOSED WALLS         PROPOSED DOORS                                          |
|--------------------------------------------------|-----------------------------------------------------------|--------|----------------|---|---------------------|-----------|-----------------------------------------------------------------------------------------------------------------------------------------------------------------------------------------------------------------------------------------------------------------------------------------------------------------------------------------------------------------------------------------------------------------------------------------------------------------------------------------|----------------------------------------------------------------------------------------------------------------------------------------------------------|-----------------------------------------------------------------------------------------------|
| 00<br>Location & s<br>Drawing:<br>49MR - 02 - 06 | site plan 01<br>Existing<br>Title:<br>Proposed Section BB | Scale: | 02<br>Proposed | 4 | Date:<br>03/03/2025 | Revision: | General Notes:     Do not scale off these drawings, check dimensions on site and advice any discrepancies     The contractor shall be responsible for the design and implementation of all temporary w structures during construction.     Information to be read in conjunction with structural Engineer and Mep Engineer packag     Where a product is specified to be obtained from a manufacturel or supplied by the manufacturer. Should there be any variation before proceeding. | before commencing work.<br>orks, and the safety and stability<br>> information.<br>tor shall intal the product in accc<br>d on the drawings and the manu | of the new works and adjacent<br>ordance with the instructions<br>facturers instructions, the |

Project: lity of the new works and adjacent 49 Minster Road London, NW2 3SH ccordance with the instructions nufacturers instructions, the

PROPOSED DOORS AND WINDOWS

PROPOSED DOORS AND WINDOWS

LEGEND

Project:

PROPOSED WALLS

PROPOSED DOORS AND WINDOWS

LEGEND

Project:

PROPOSED WALLS

PROPOSED DOORS AND WINDOWS

LEGEND

Project: