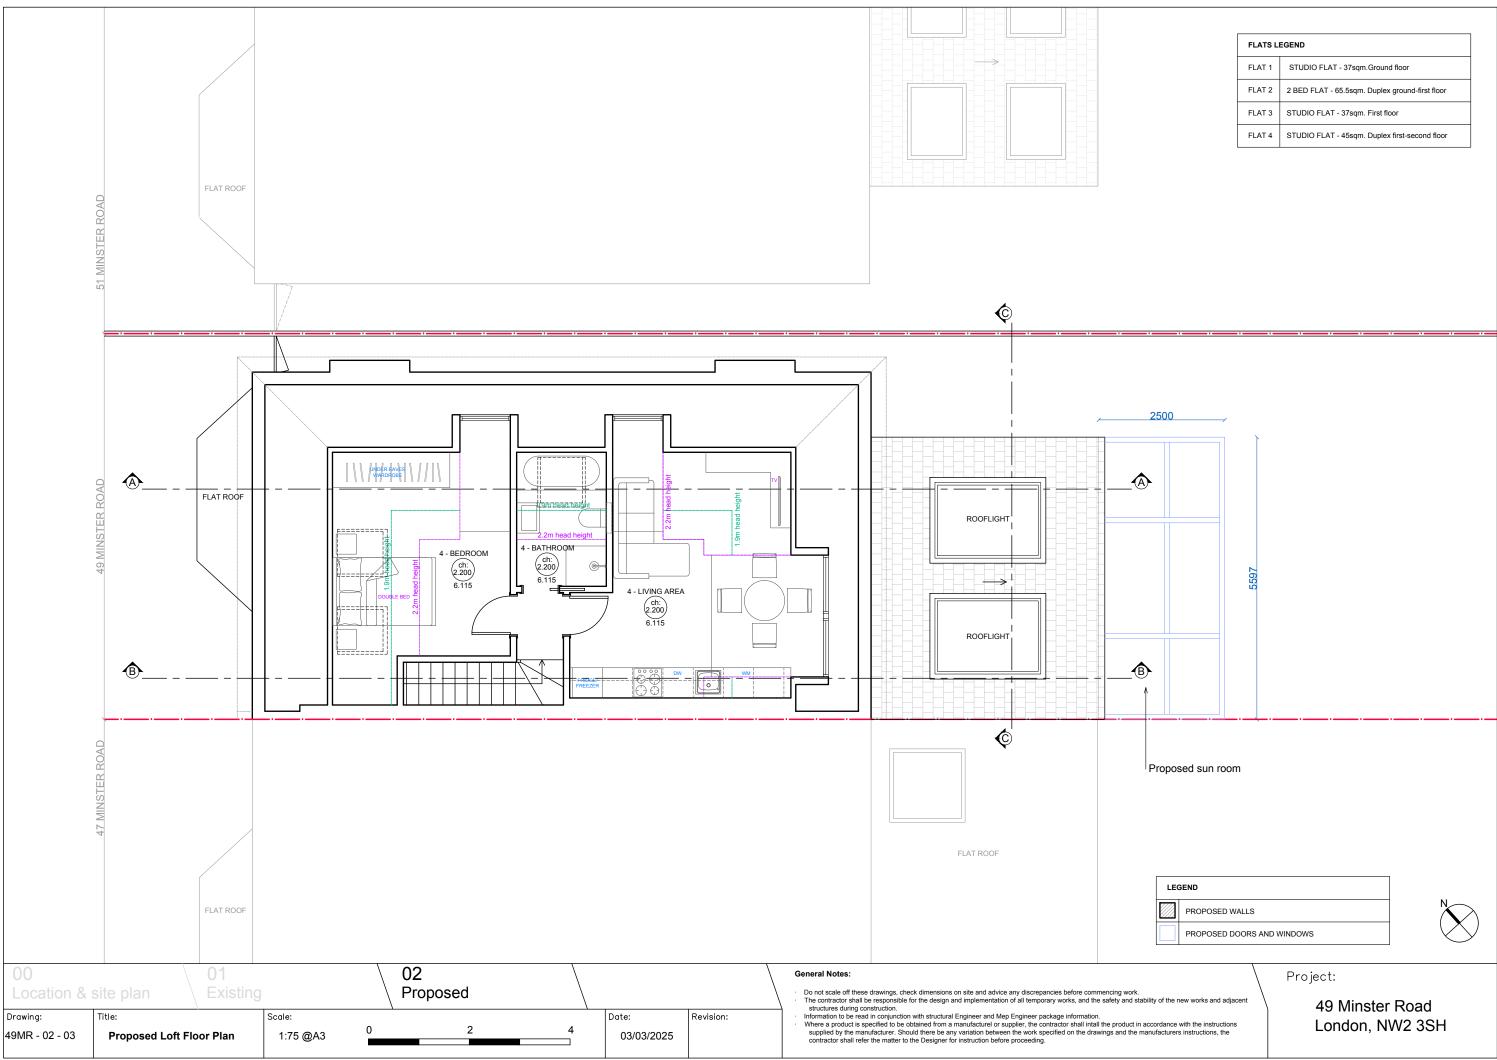

| FLATS LEGEND |                                                 |  |  |  |
|--------------|-------------------------------------------------|--|--|--|
| FLAT 1       | STUDIO FLAT - 37sqm.Ground floor                |  |  |  |
| FLAT 2       | 2 BED FLAT - 65.5sqm. Duplex ground-first floor |  |  |  |
| FLAT 3       | STUDIO FLAT - 37sqm. First floor                |  |  |  |
| FLAT 4       | STUDIO FLAT - 45sqm. Duplex first-second floor  |  |  |  |

| LEGEND                                                                                           |                         |  |
|--------------------------------------------------------------------------------------------------|-------------------------|--|
| PROPOSED WALLS                                                                                   |                         |  |
| PROPOSED DOORS AN                                                                                |                         |  |
|                                                                                                  |                         |  |
|                                                                                                  | Project:                |  |
| y of the new works and adjacent<br>ordance with the instructions<br>ifacturers instructions, the | 49 Minster<br>London, N |  |