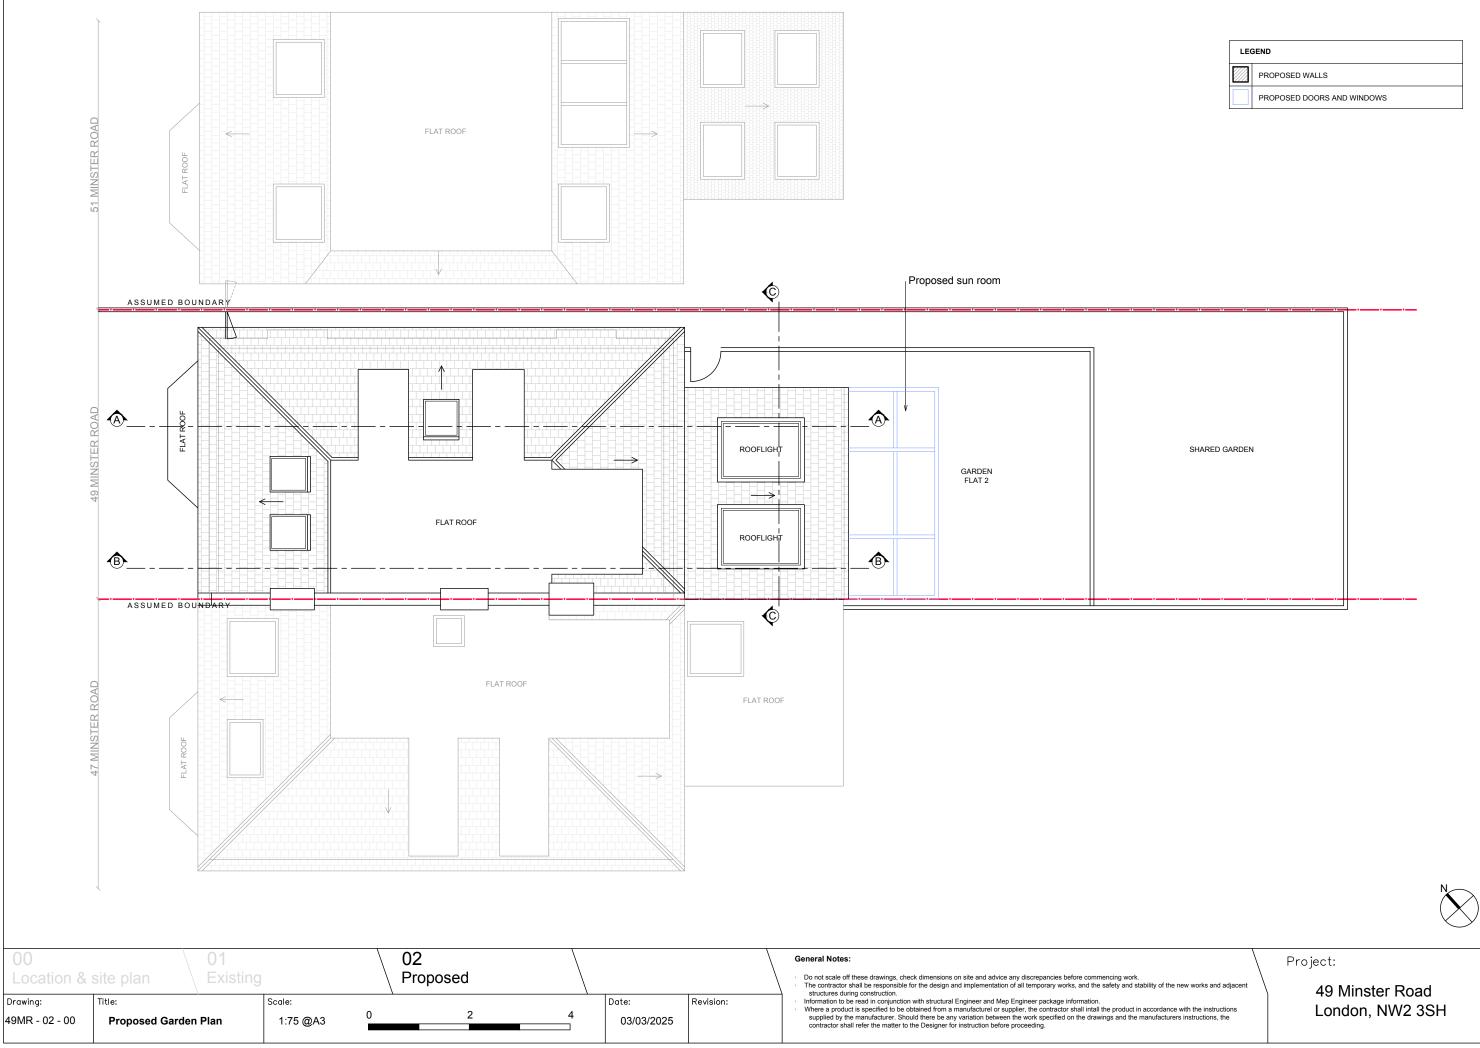

| LEGEND                                                                                           |                         |  |
|--------------------------------------------------------------------------------------------------|-------------------------|--|
| PROPOSED WALLS                                                                                   |                         |  |
| PROPOSED DOORS AN                                                                                |                         |  |
|                                                                                                  |                         |  |
|                                                                                                  | Project:                |  |
| y of the new works and adjacent<br>ordance with the instructions<br>ifacturers instructions, the | 49 Minster<br>London, N |  |