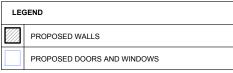

| FLATS LEGEND |                                                 |  |  |  |
|--------------|-------------------------------------------------|--|--|--|
| FLAT 1       | STUDIO FLAT - 37sqm.Ground floor                |  |  |  |
| FLAT 2       | 2 BED FLAT - 65.5sqm. Duplex ground-first floor |  |  |  |
| FLAT 3       | STUDIO FLAT - 37sqm. First floor                |  |  |  |
| FLAT 4       | STUDIO FLAT - 45sqm. Duplex first-second floor  |  |  |  |