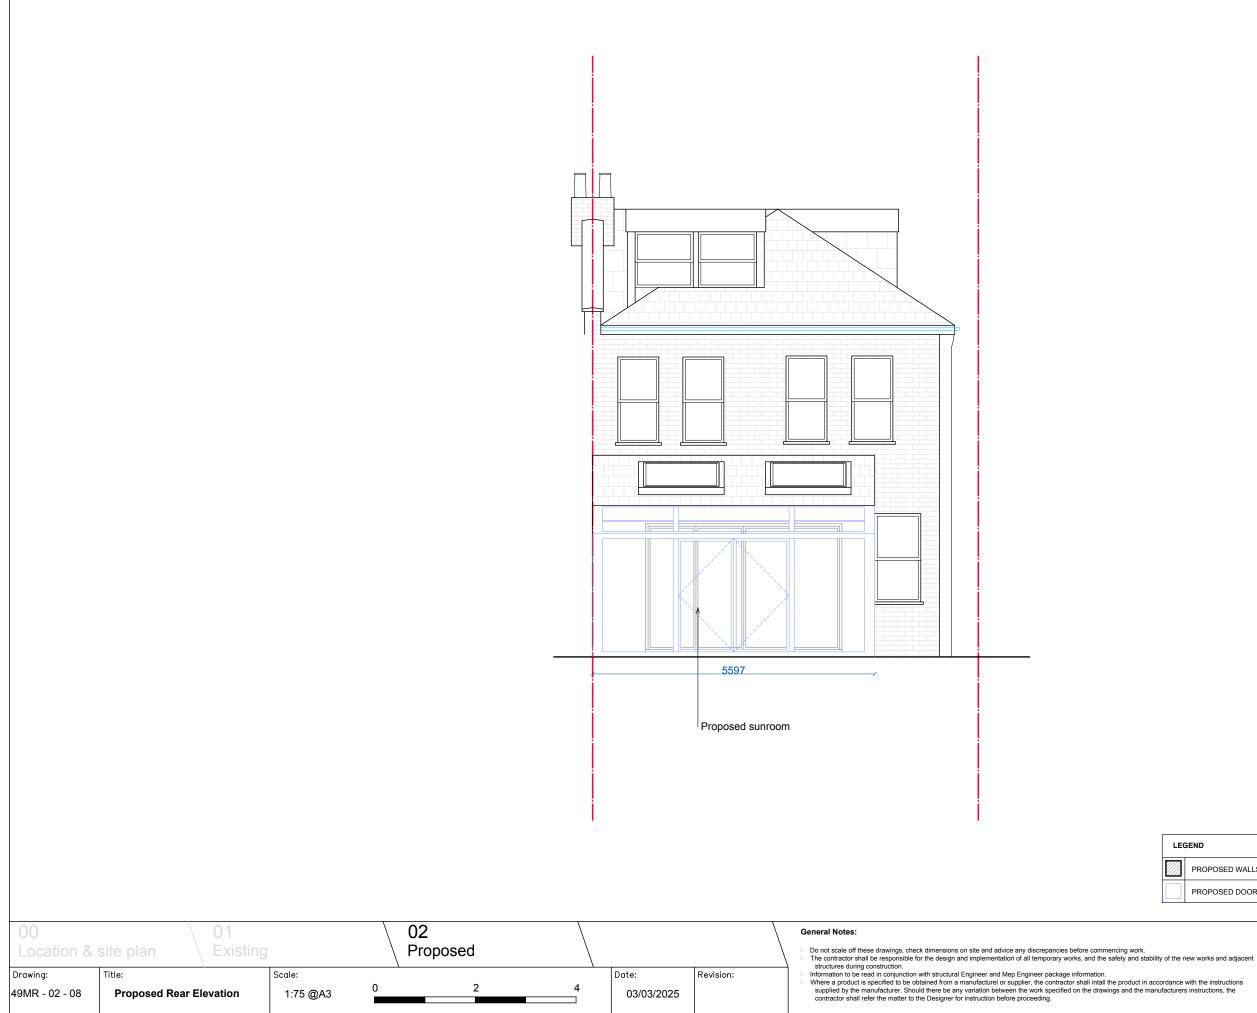

Project: lity of the new works and adjacent 49 Minster Road London, NW2 3SH ccordance with the instructions nufacturers instructions, the

PROPOSED DOORS AND WINDOWS

PROPOSED DOORS AND WINDOWS

LEGEND

Project: