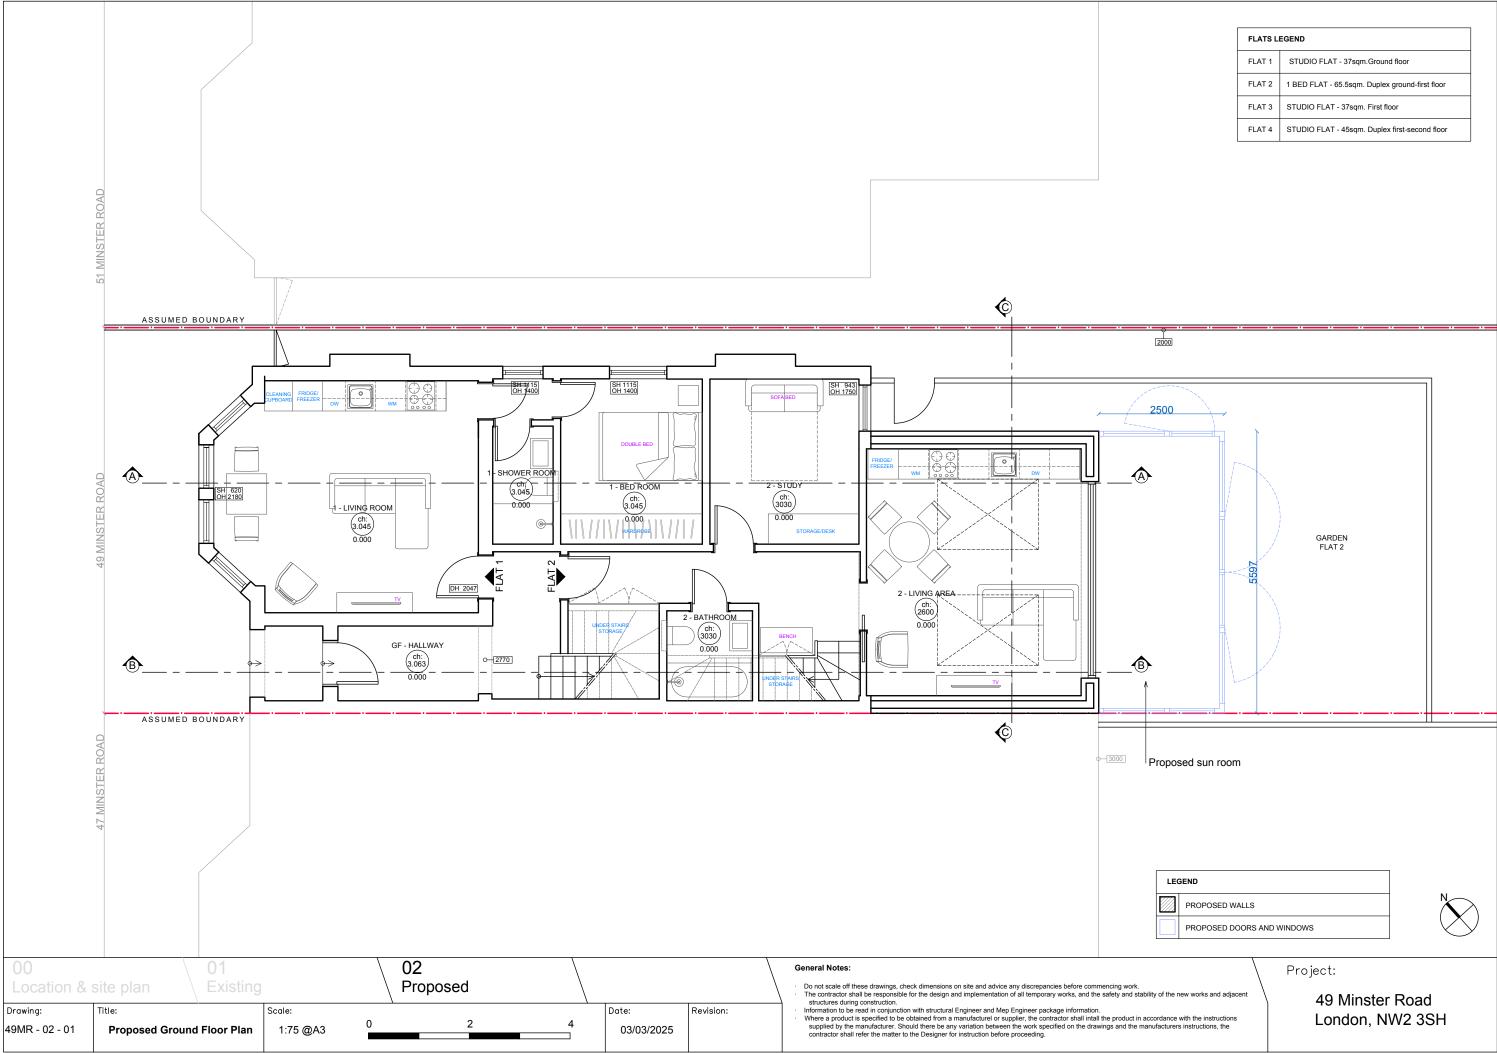

| FLATS L | EGEND                                           |
|---------|-------------------------------------------------|
| FLAT 1  | STUDIO FLAT - 37sqm.Ground floor                |
| FLAT 2  | 1 BED FLAT - 65.5sqm. Duplex ground-first floor |
| FLAT 3  | STUDIO FLAT - 37sqm. First floor                |
| FLAT 4  | STUDIO FLAT - 45sqm. Duplex first-second floor  |