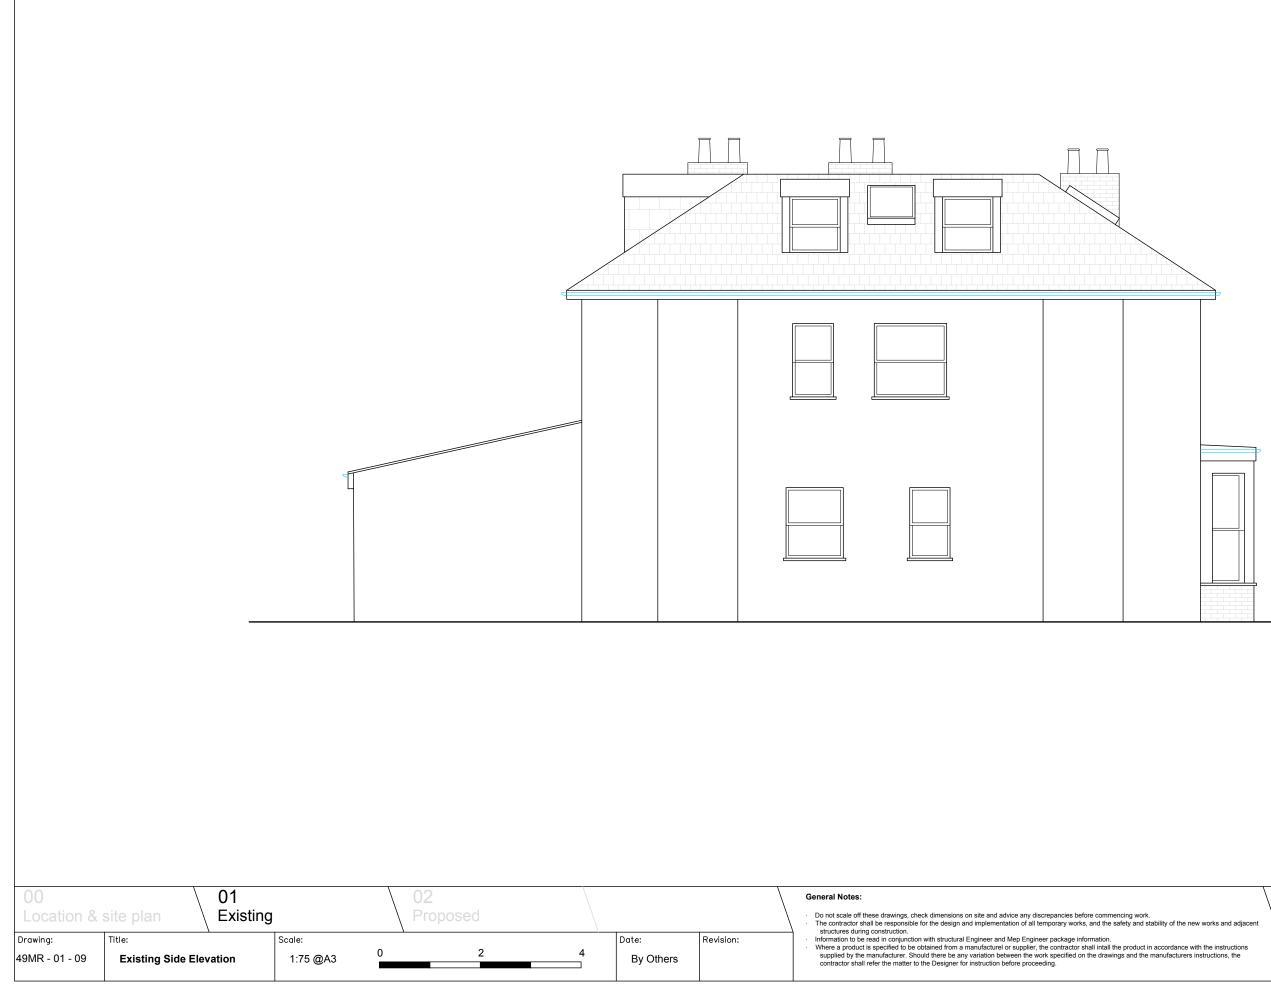

|  |
|--------------|-------------------------------------------------|--|
| FLAT 1       | STUDIO FLAT - 37sqm.Ground floor                |  |
| FLAT 2       | 2 BED FLAT - 65.5sqm. Duplex ground-first floor |  |
| FLAT 3       | STUDIO FLAT - 37sqm. First floor                |  |
| FLAT 4       | STUDIO FLAT - 45sqm. Duplex first-second floor  |  |





| FLATS LEGEND |                                                 |  |
|--------------|-------------------------------------------------|--|
| FLAT 1       | STUDIO FLAT - 37sqm.Ground floor                |  |
| FLAT 2       | 2 BED FLAT - 65.5sqm. Duplex ground-first floor |  |
| FLAT 3       | STUDIO FLAT - 37sqm. First floor                |  |
| FLAT 4       | STUDIO FLAT - 45sqm. Duplex first-second floor  |  |