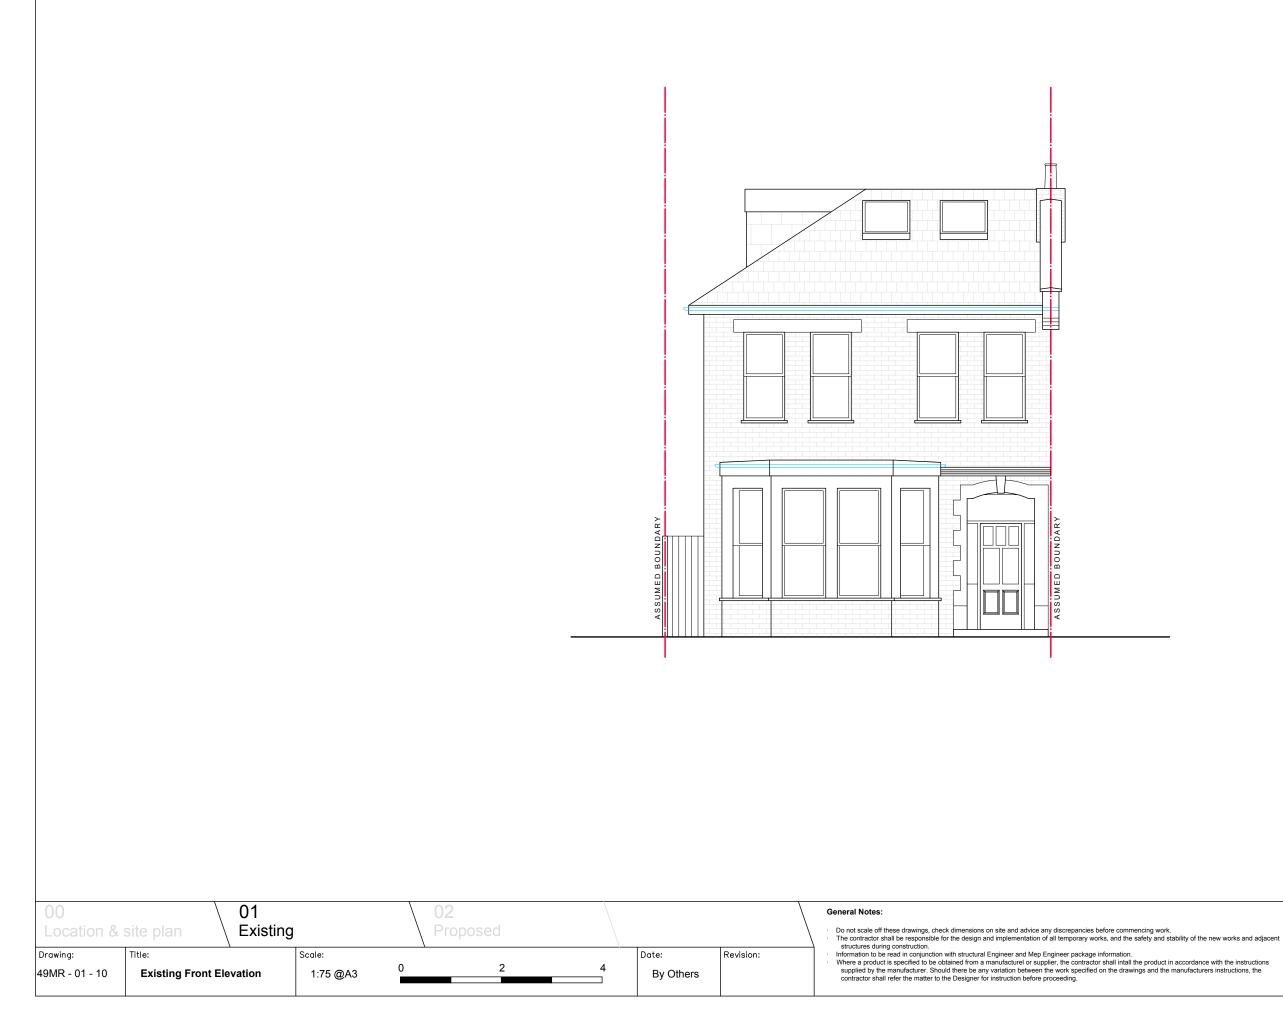

|  |
|--------------|-------------------------------------------------|--|
| FLAT 1       | STUDIO FLAT - 37sqm.Ground floor                |  |
| FLAT 2       | 2 BED FLAT - 65.5sqm. Duplex ground-first floor |  |
| FLAT 3       | STUDIO FLAT - 37sqm. First floor                |  |
| FLAT 4       | STUDIO FLAT - 45sqm. Duplex first-second floor  |  |





| FLATS LEGEND |                                                 |  |
|--------------|-------------------------------------------------|--|
| FLAT 1       | STUDIO FLAT - 37sqm.Ground floor                |  |
| FLAT 2       | 2 BED FLAT - 65.5sqm. Duplex ground-first floor |  |
| FLAT 3       | STUDIO FLAT - 37sqm. First floor                |  |
| FLAT 4       | STUDIO FLAT - 45sqm. Duplex first-second floor  |  |