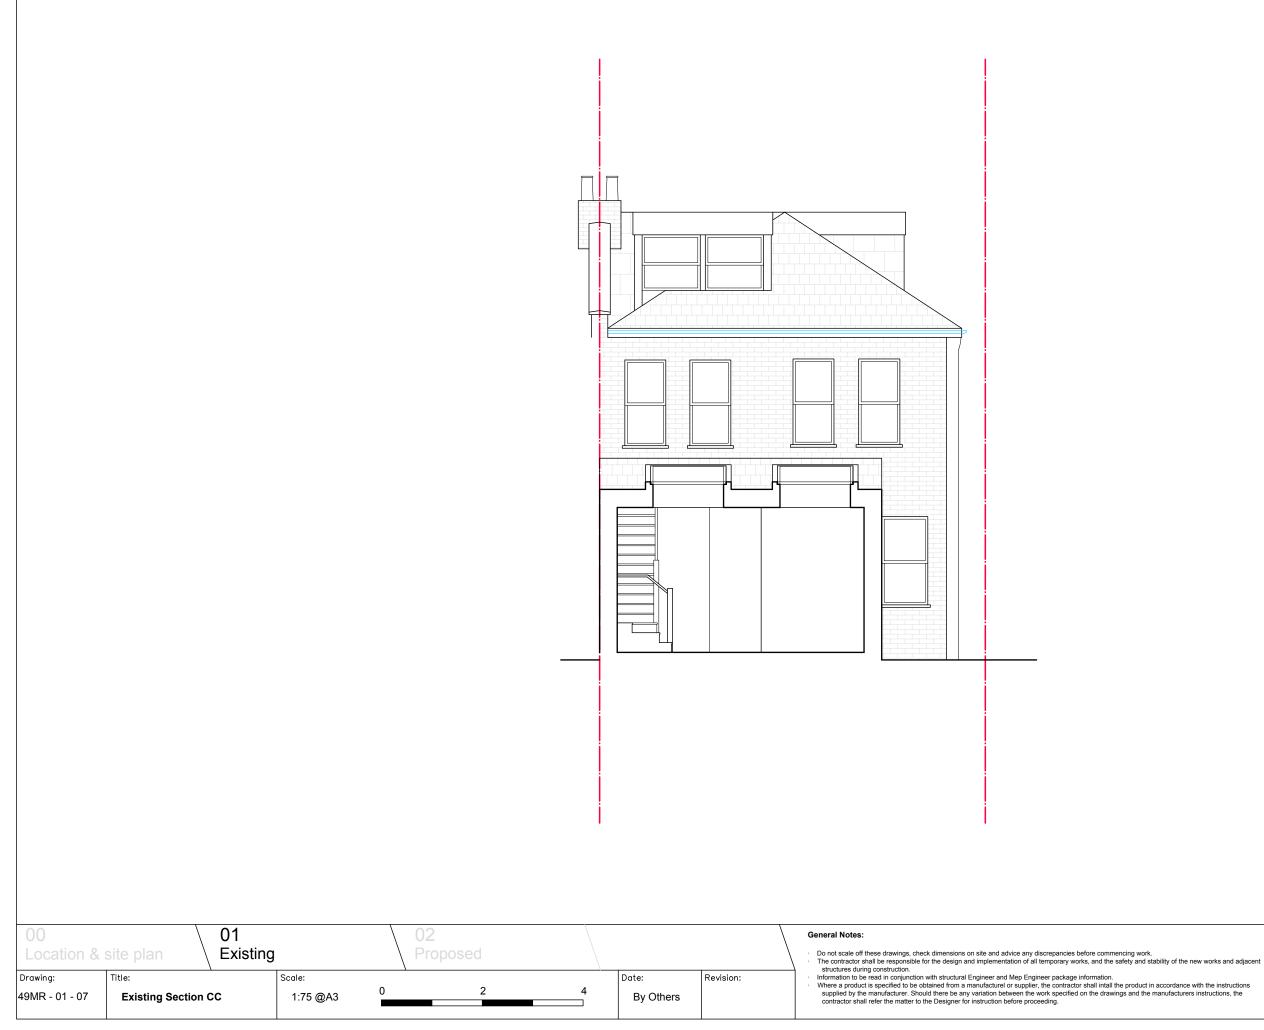

|  |
|--------------|-------------------------------------------------|--|
| FLAT 1       | STUDIO FLAT - 37sqm.Ground floor                |  |
| FLAT 2       | 2 BED FLAT - 65.5sqm. Duplex ground-first floor |  |
| FLAT 3       | STUDIO FLAT - 37sqm. First floor                |  |
| FLAT 4       | STUDIO FLAT - 45sqm. Duplex first-second floor  |  |





| FLATS LEGEND |                                                 |  |
|--------------|-------------------------------------------------|--|
| FLAT 1       | STUDIO FLAT - 37sqm.Ground floor                |  |
| FLAT 2       | 2 BED FLAT - 65.5sqm. Duplex ground-first floor |  |
| FLAT 3       | STUDIO FLAT - 37sqm. First floor                |  |
| FLAT 4       | STUDIO FLAT - 45sqm. Duplex first-second floor  |  |