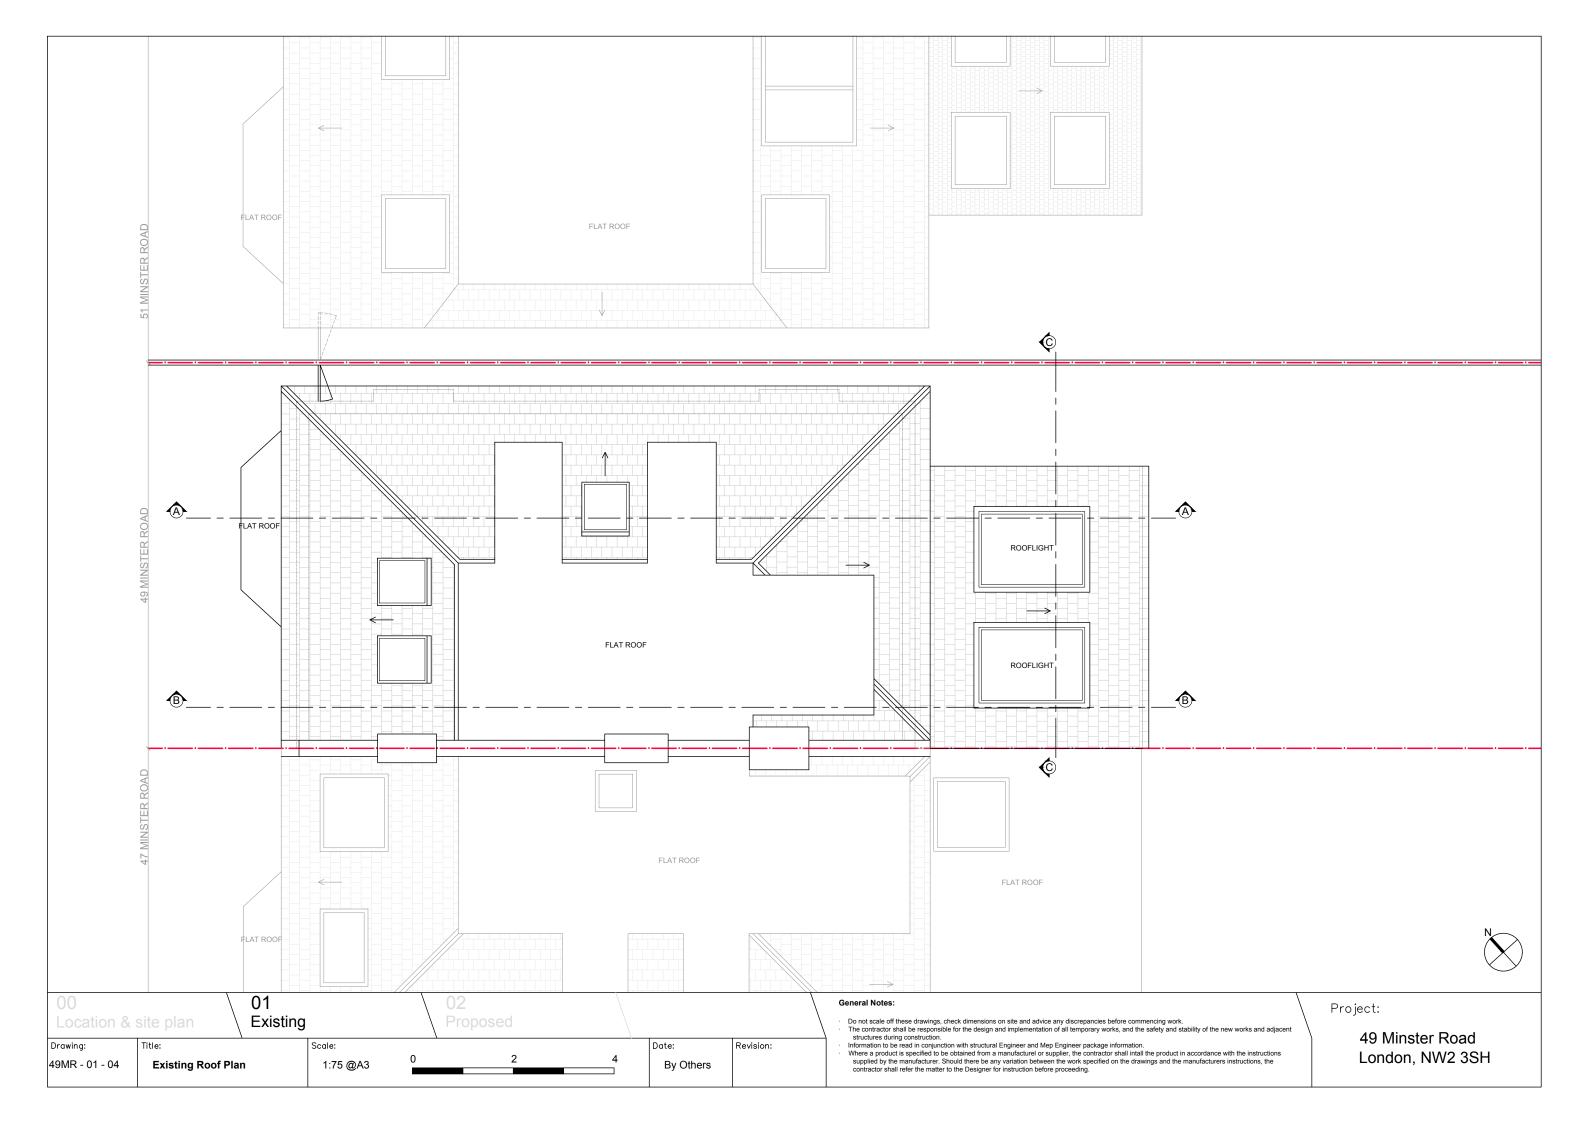

| FLATS LEGEND |                                                 |  |
|--------------|-------------------------------------------------|--|
| FLAT 1       | STUDIO FLAT - 37sqm.Ground floor                |  |
| FLAT 2       | 1 BED FLAT - 65.5sqm. Duplex ground-first floor |  |
| FLAT 3       | STUDIO FLAT - 37sqm. First floor                |  |
| FLAT 4       | STUDIO FLAT - 45sqm. Duplex first-second floor  |  |

| FLATS LEGEND |                                                 |  |
|--------------|-------------------------------------------------|--|
| FLAT 1       | STUDIO FLAT - 37sqm.Ground floor                |  |
| FLAT 2       | 2 BED FLAT - 65.5sqm. Duplex ground-first floor |  |
| FLAT 3       | STUDIO FLAT - 37sqm. First floor                |  |
| FLAT 4       | STUDIO FLAT - 45sqm. Duplex first-second floor  |  |