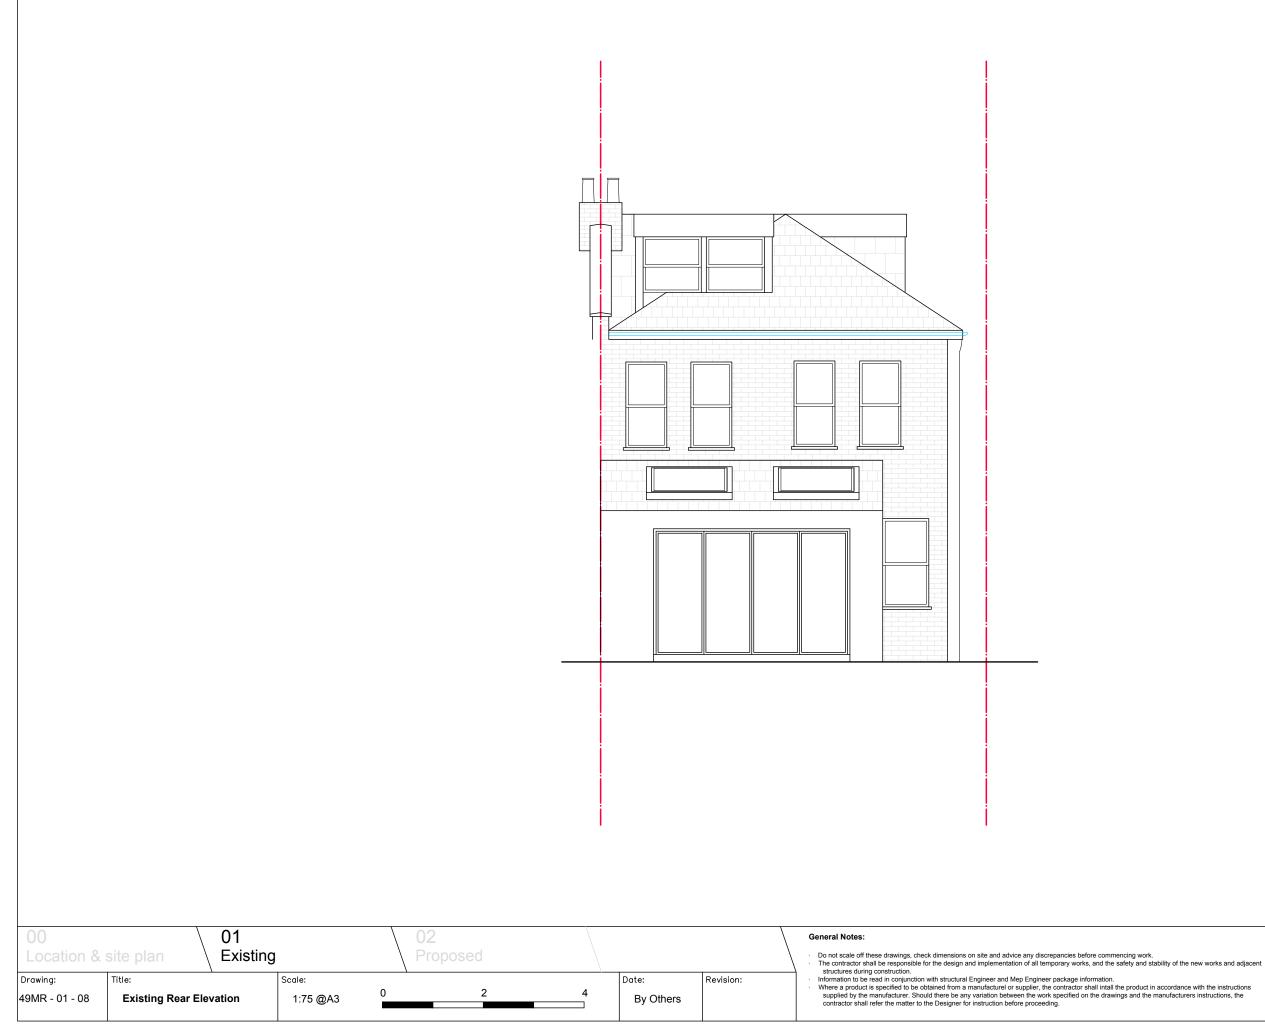

|  |
|--------------|-------------------------------------------------|--|
| FLAT 1       | STUDIO FLAT - 37sqm.Ground floor                |  |
| FLAT 2       | 2 BED FLAT - 65.5sqm. Duplex ground-first floor |  |
| FLAT 3       | STUDIO FLAT - 37sqm. First floor                |  |
| FLAT 4       | STUDIO FLAT - 45sqm. Duplex first-second floor  |  |





| FLATS LEGEND |                                                 |  |
|--------------|-------------------------------------------------|--|
| FLAT 1       | STUDIO FLAT - 37sqm.Ground floor                |  |
| FLAT 2       | 2 BED FLAT - 65.5sqm. Duplex ground-first floor |  |
| FLAT 3       | STUDIO FLAT - 37sqm. First floor                |  |
| FLAT 4       | STUDIO FLAT - 45sqm. Duplex first-second floor  |  |