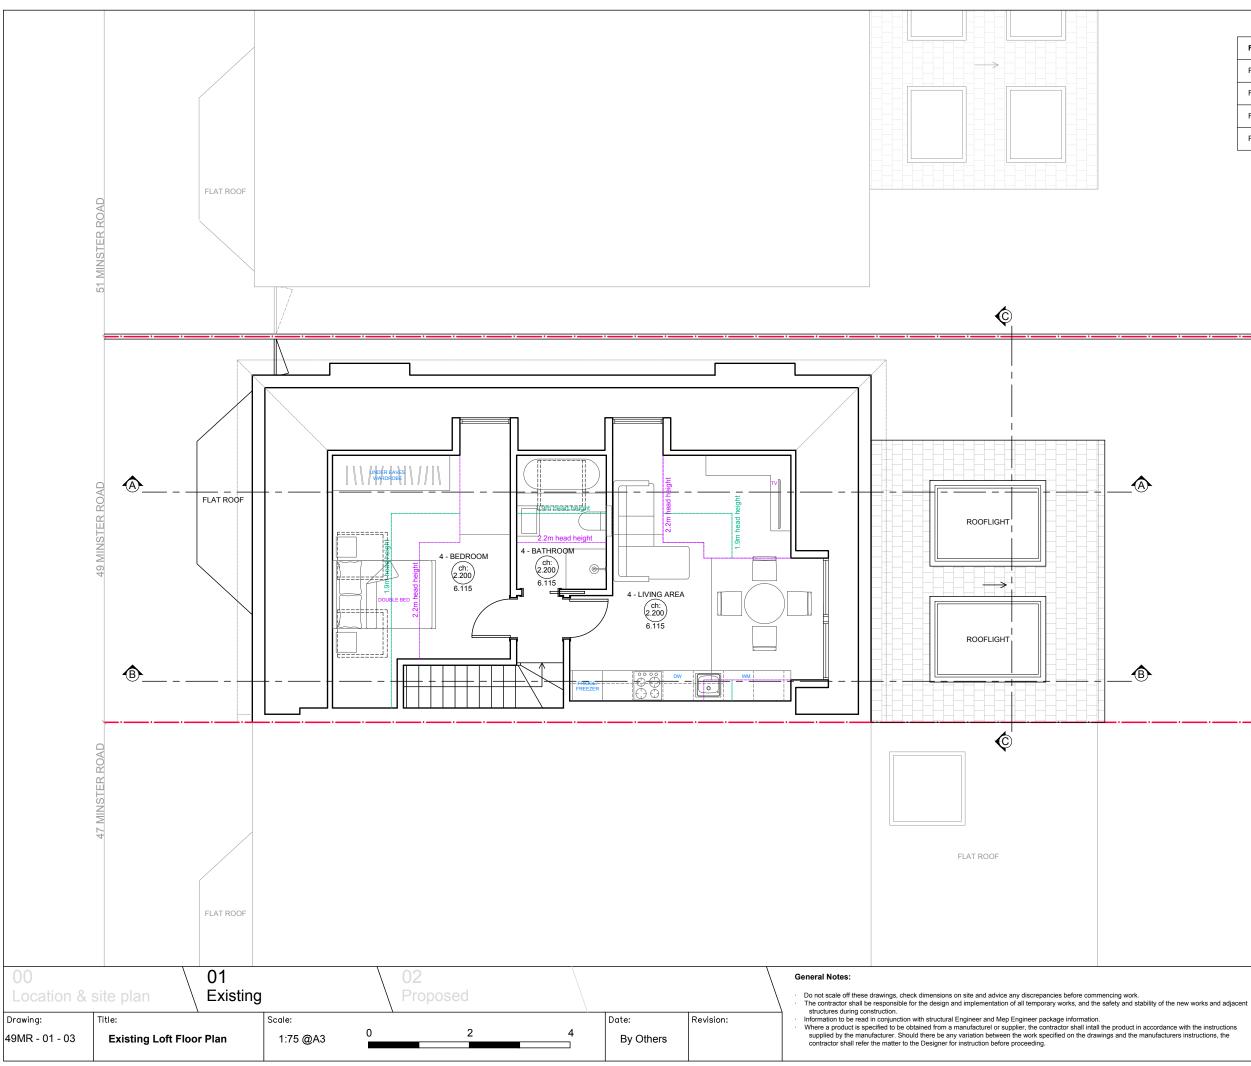

| FLATS LEGEND |                                                 |  |
|--------------|-------------------------------------------------|--|
| FLAT 1       | STUDIO FLAT - 37sqm.Ground floor                |  |
| FLAT 2       | 2 BED FLAT - 65.5sqm. Duplex ground-first floor |  |
| FLAT 3       | STUDIO FLAT - 37sqm. First floor                |  |
| FLAT 4       | STUDIO FLAT - 45sqm. Duplex first-second floor  |  |