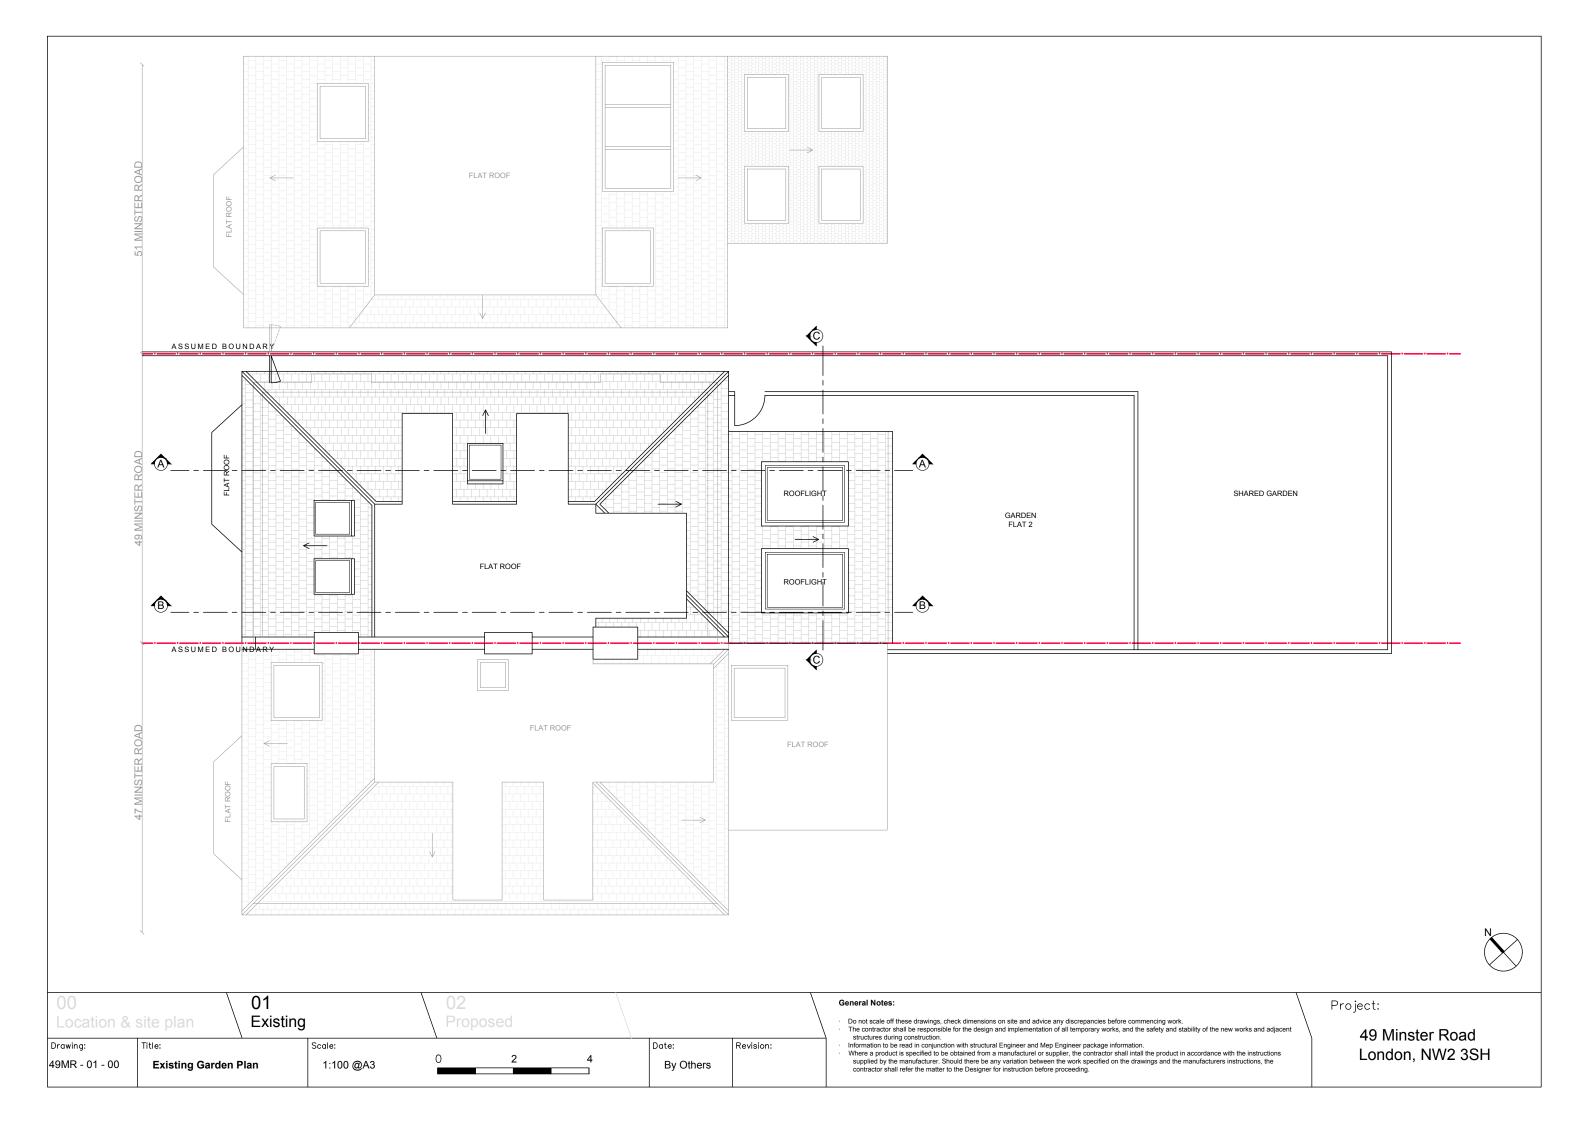

| FLATS LEGEND |                                                 |  |
|--------------|-------------------------------------------------|--|
| FLAT 1       | STUDIO FLAT - 37sqm.Ground floor                |  |
| FLAT 2       | 1 BED FLAT - 65.5sqm. Duplex ground-first floor |  |
| FLAT 3       | STUDIO FLAT - 37sqm. First floor                |  |
| FLAT 4       | STUDIO FLAT - 45sqm. Duplex first-second floor  |  |



| FLATS LEGEND |                                                 |  |
|--------------|-------------------------------------------------|--|
| FLAT 1       | STUDIO FLAT - 37sqm.Ground floor                |  |
| FLAT 2       | 2 BED FLAT - 65.5sqm. Duplex ground-first floor |  |
| FLAT 3       | STUDIO FLAT - 37sqm. First floor                |  |
| FLAT 4       | STUDIO