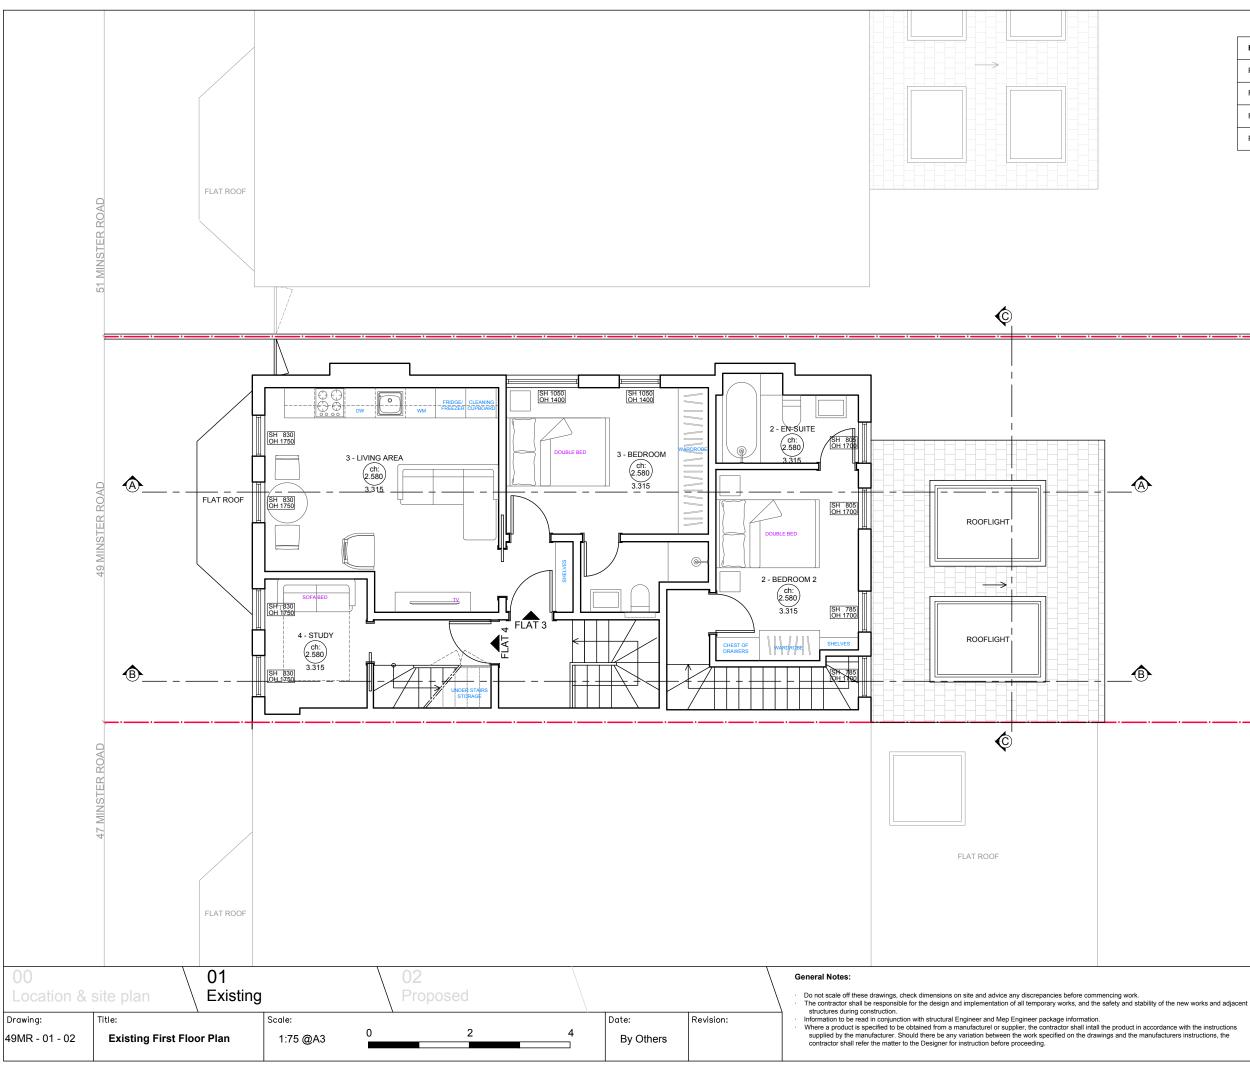

| FLATS LEGEND |                                                 |  |
|--------------|-------------------------------------------------|--|
| FLAT 1       | STUDIO FLAT - 37sqm.Ground floor                |  |
| FLAT 2       | 2 BED FLAT - 65.5sqm. Duplex ground-first floor |  |
| FLAT 3       | STUDIO FLAT - 37sqm. First floor                |  |
| FLAT 4       | STUDIO FLAT - 45sqm. Duplex first-second floor  |  |