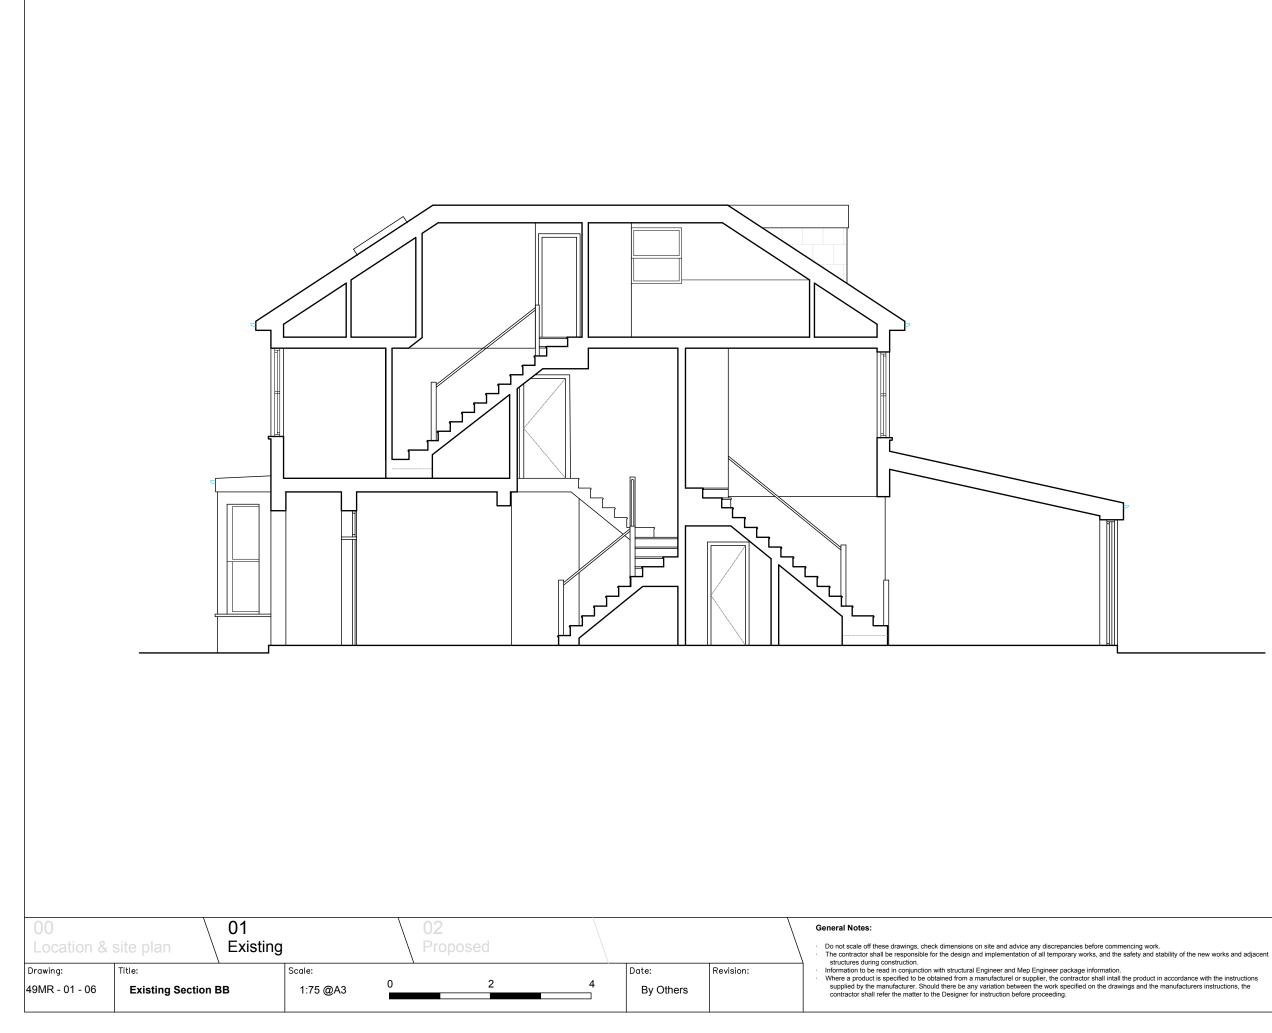

|  |
|--------------|-------------------------------------------------|--|
| FLAT 1       | STUDIO FLAT - 37sqm.Ground floor                |  |
| FLAT 2       | 2 BED FLAT - 65.5sqm. Duplex ground-first floor |  |
| FLAT 3       | STUDIO FLAT - 37sqm. First floor                |  |
| FLAT 4       | STUDIO FLAT - 45sqm. Duplex first-second floor  |  |





| FLATS LEGEND |                                                 |  |
|--------------|-------------------------------------------------|--|
| FLAT 1       | STUDIO FLAT - 37sqm.Ground floor                |  |
| FLAT 2       | 2 BED FLAT - 65.5sqm. Duplex ground-first floor |  |
| FLAT 3       | STUDIO FLAT - 37sqm. First floor                |  |
| FLAT 4       | STUDIO FLAT - 45sqm. Duplex first-second floor  |  |