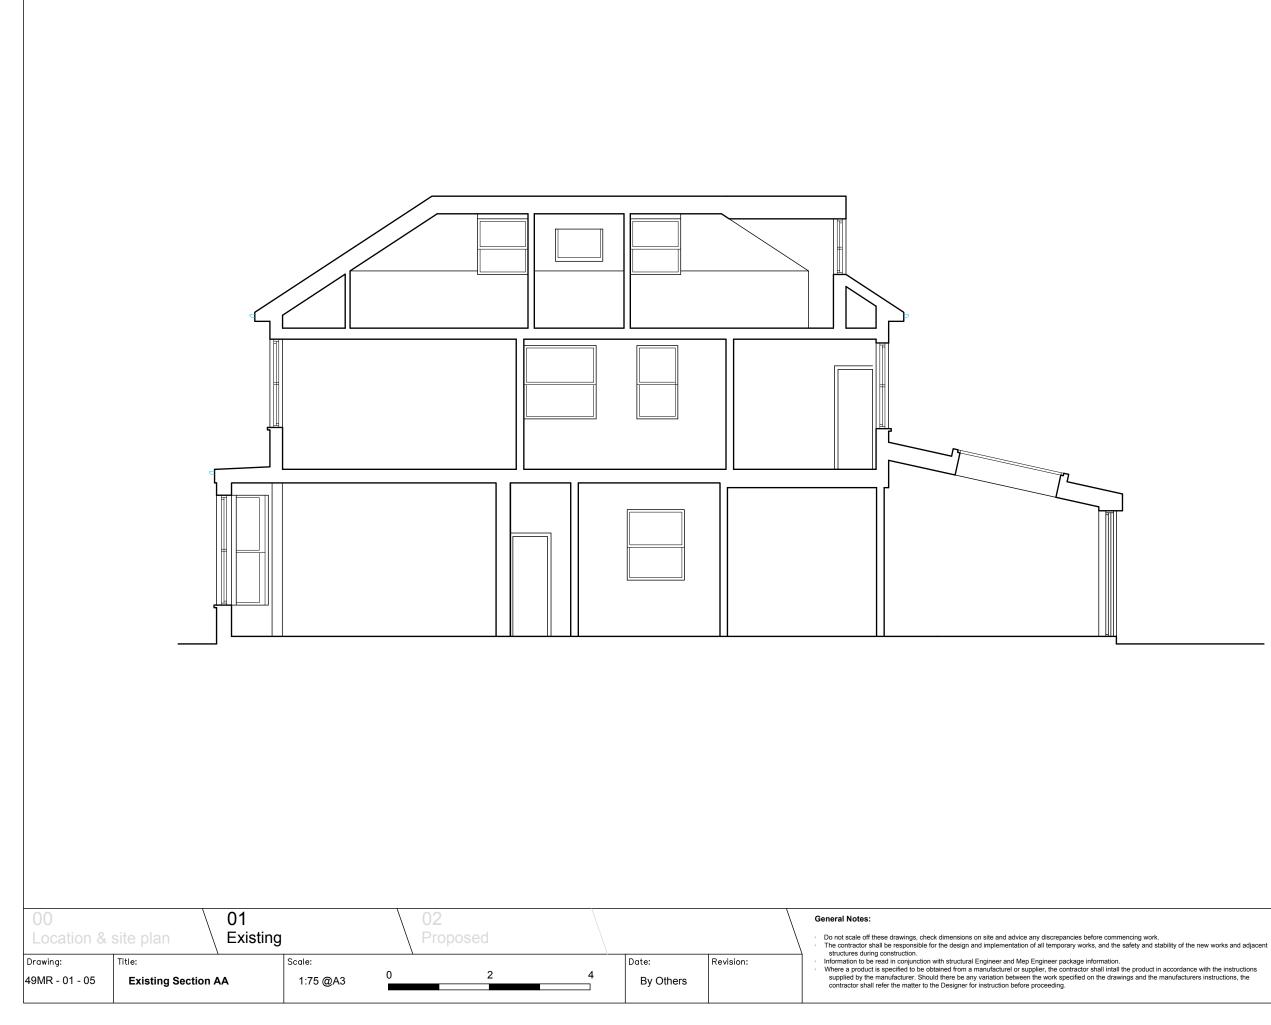

|  |
|--------------|-------------------------------------------------|--|
| FLAT 1       | STUDIO FLAT - 37sqm.Ground floor                |  |
| FLAT 2       | 2 BED FLAT - 65.5sqm. Duplex ground-first floor |  |
| FLAT 3       | STUDIO FLAT - 37sqm. First floor                |  |
| FLAT 4       | STUDIO FLAT - 45sqm. Duplex first-second floor  |  |





| FLATS LEGEND |                                                 |  |
|--------------|-------------------------------------------------|--|
| FLAT 1       | STUDIO FLAT - 37sqm.Ground floor                |  |
| FLAT 2       | 2 BED FLAT - 65.5sqm. Duplex ground-first floor |  |
| FLAT 3       | STUDIO FLAT - 37sqm. First floor                |  |
| FLAT 4       | STUDIO FLAT - 45sqm. Duplex first-second floor  |  |