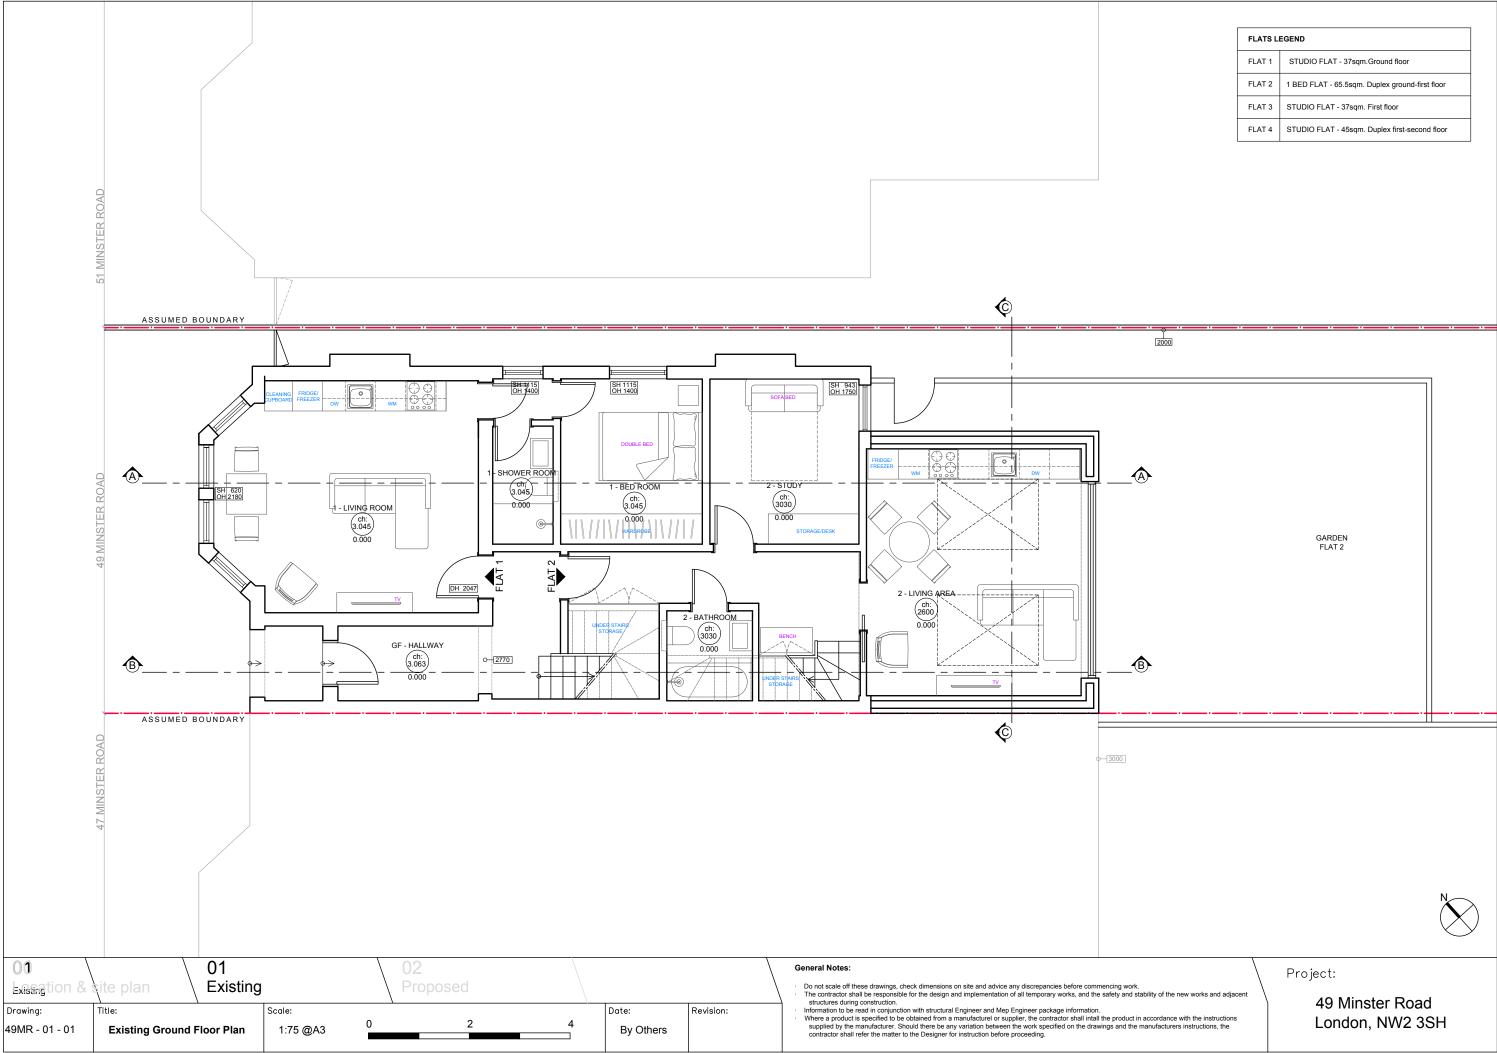

| FLATS LEGEND |                                                 |  |
|--------------|-------------------------------------------------|--|
| FLAT 1       | STUDIO FLAT - 37sqm.Ground floor                |  |
| FLAT 2       | 1 BED FLAT - 65.5sqm. Duplex ground-first floor |  |
| FLAT 3       | STUDIO FLAT - 37sqm. First floor                |  |
| FLAT 4       | STUDIO FLAT - 45sqm. Duplex first-second floor  |  |