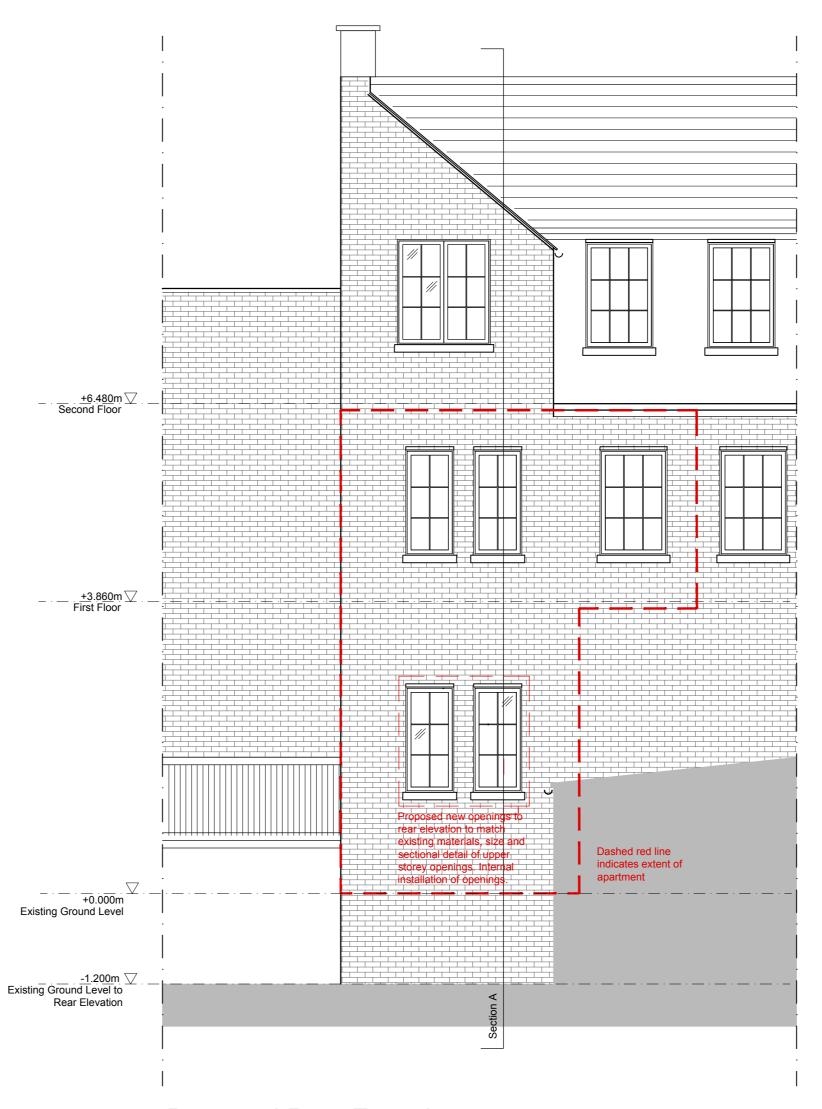

Proposed Rear Elevation 1:50@A2

Existing Rear Elevation 1:50@A2

Not Surveyed

Dashed red line indicates extent of

Not Surveyed

\_\_\_\_\_+6.480m \sqrt{

+3.860m 
First Floor

Existing Ground Level

Existing Ground Level to
Rear Elevation