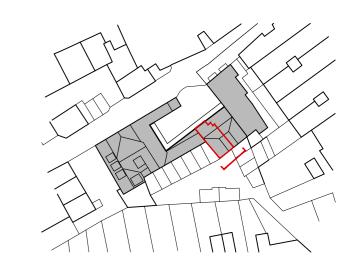

Proposed Rear Elevation 1:50@A2

Existing Rear Elevation 1:50@A2

Not Surveyed

Dashed red line indicates extent of

Not Surveyed

\_\_\_\_\_+6.480m \sqrt{

+3.860m 
First Floor

Existing Ground Level