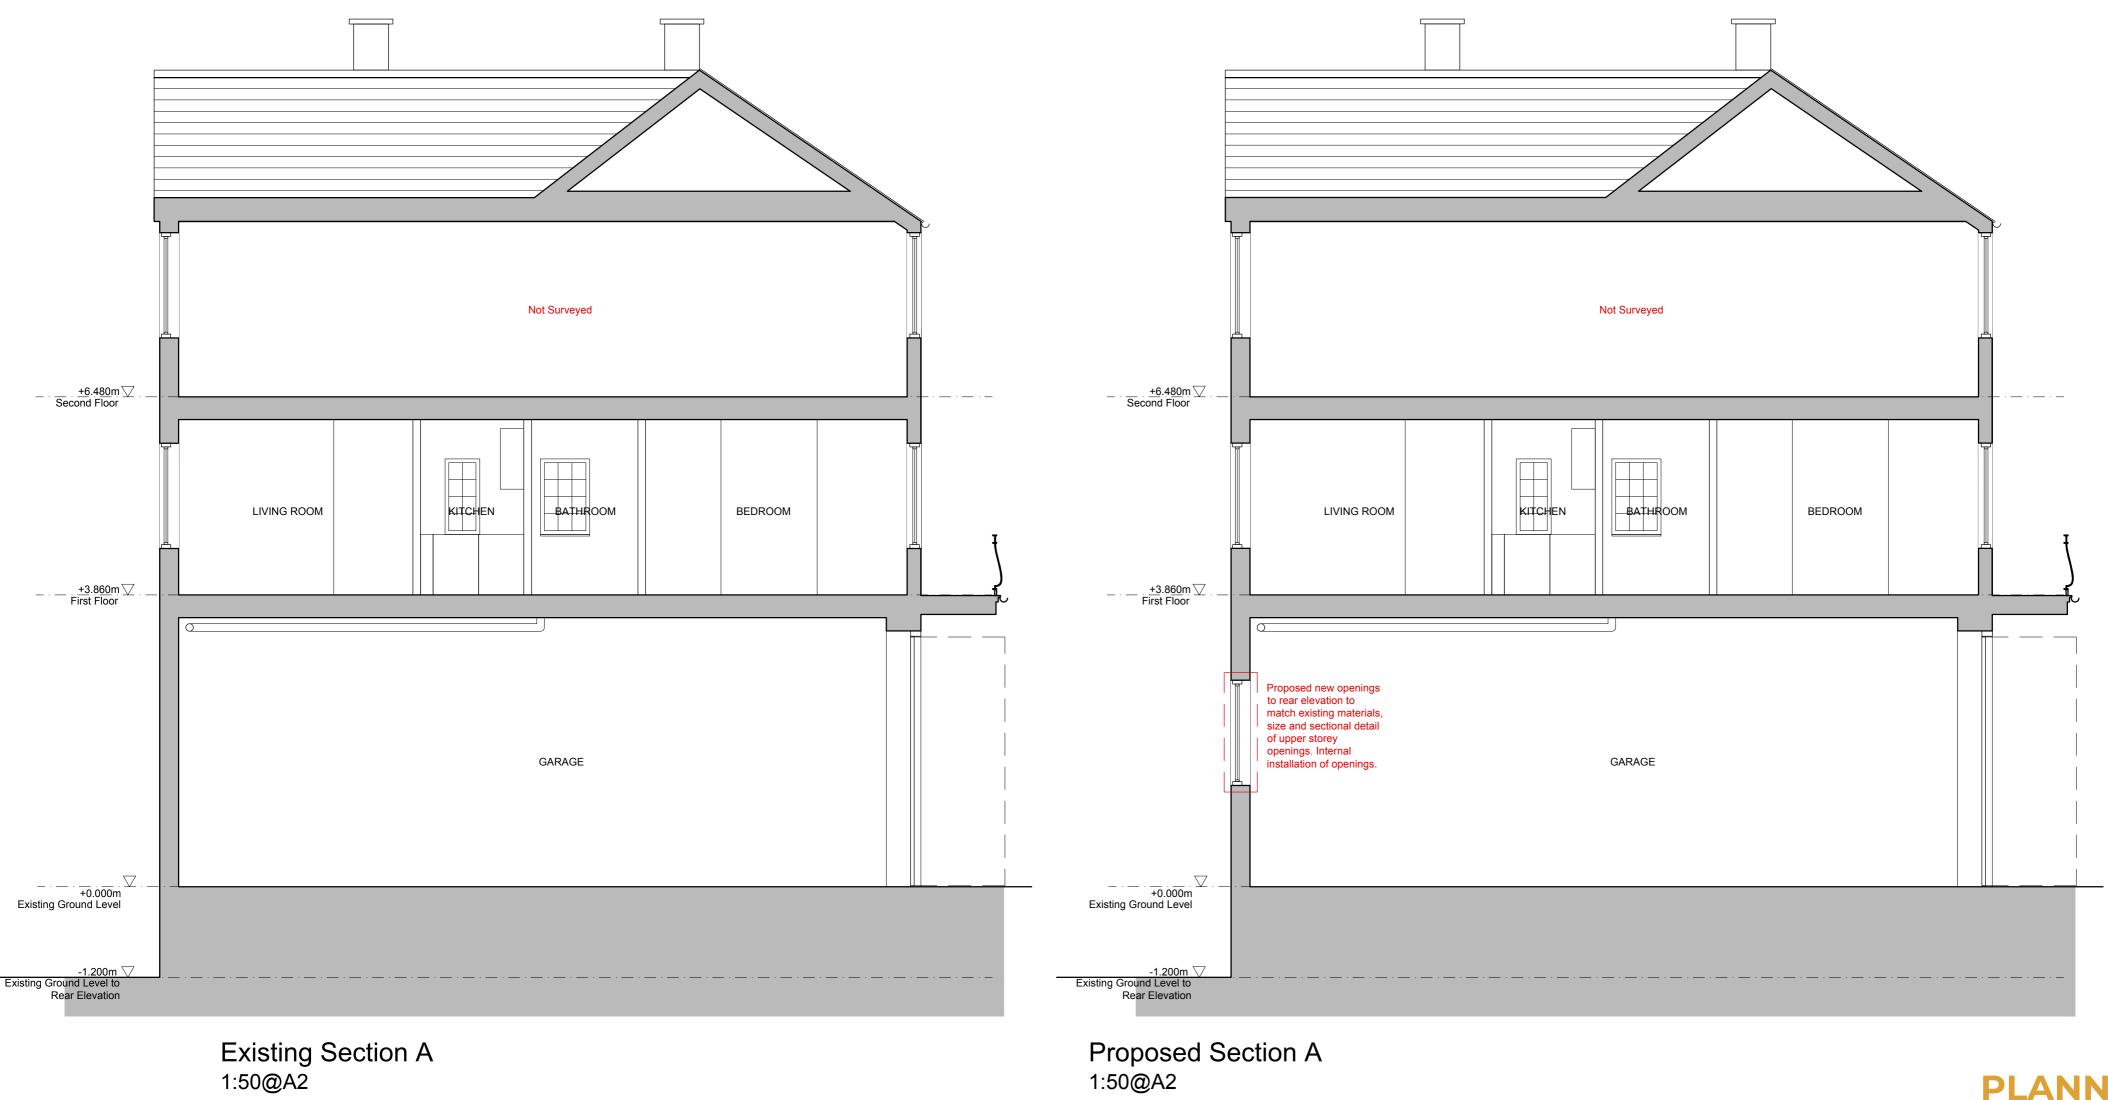

## **PLANNING**

| Natasha Orchant                                       |              | JDW Drawn By   |                    |
|-------------------------------------------------------|--------------|----------------|--------------------|
| BCA Project Ref Project Title<br>23 033 2 Salmon Mews |              |                | Checked By         |
| Existing and Proposed Sections                        |              | 19             | 04 24              |
| Drawing Reference<br>23033-BCA-XX-XX-DR-A-06001       | Status<br>S1 | Revision<br>P3 | Scale @ A2<br>1:50 |