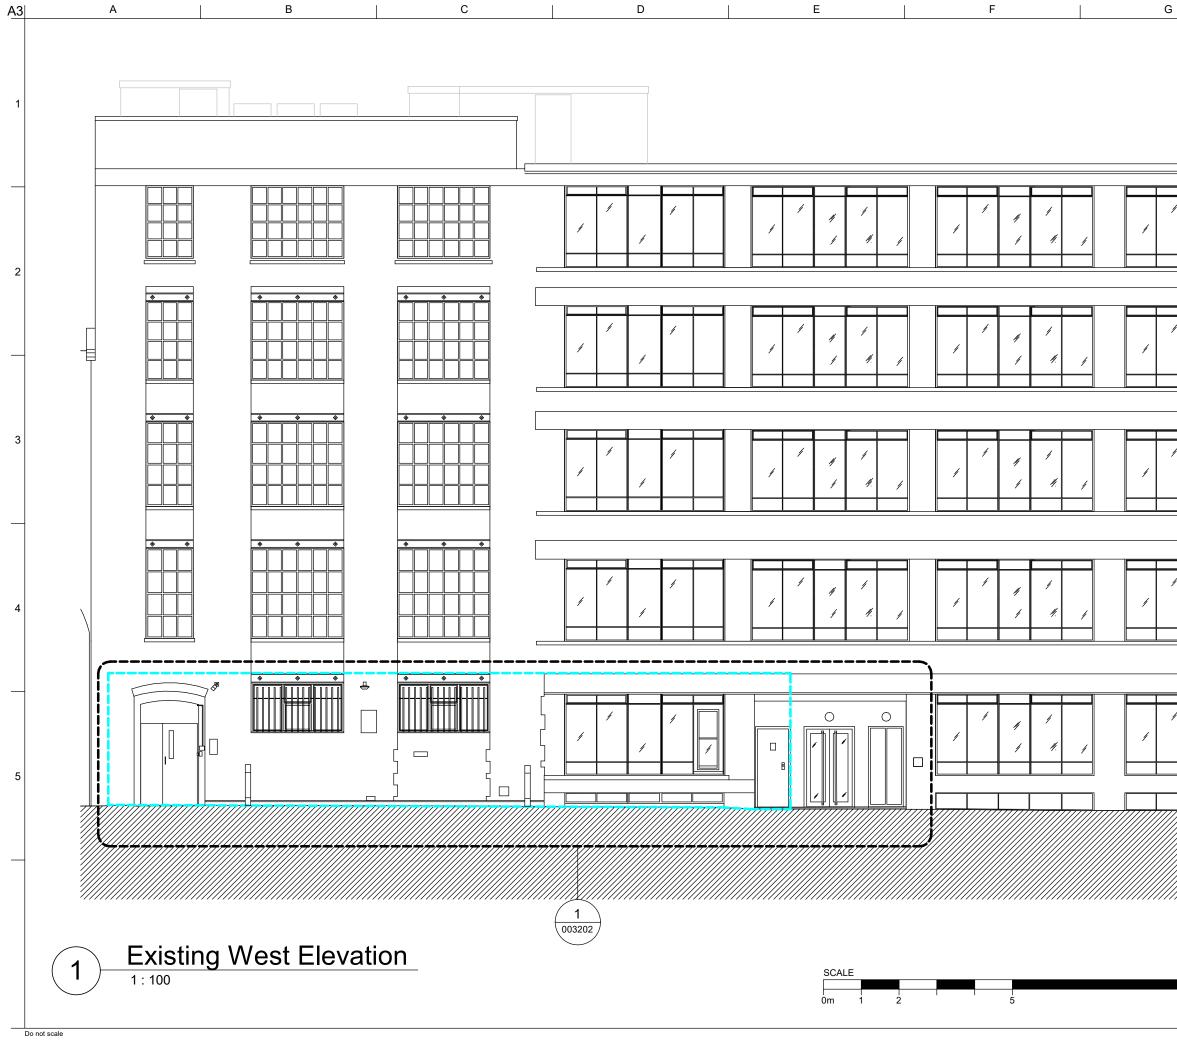

## Notes:

This is an existing building and therefore all dimensions are nominal only. Drawings are based on survey drawing from Plowman Craven, as designed drawings and their accuracy cannot be guaranteed.

## Key

Outline of Demise

| P03   |          | Updated to incorporate planning officer<br>comments |  |
|-------|----------|-----------------------------------------------------|--|
| P02   | 11.04.25 | Planning application submission                     |  |
| P01   | 19.02.25 | Planning application submission                     |  |
| Issue | Date     | Description                                         |  |

8 Fitzroy Street London W1T 4BJ Tel +44 (0)20 7636 1531 Fax +44 (0)20 7580 3924 www.arup.com Client

The British Land Co PLC

Project Title 184 - 192 Drummond St Euston, London

Drawing Title West Elevation Existing

## DRUM-ARUP-ZZ-ZZ-DR-A-003201