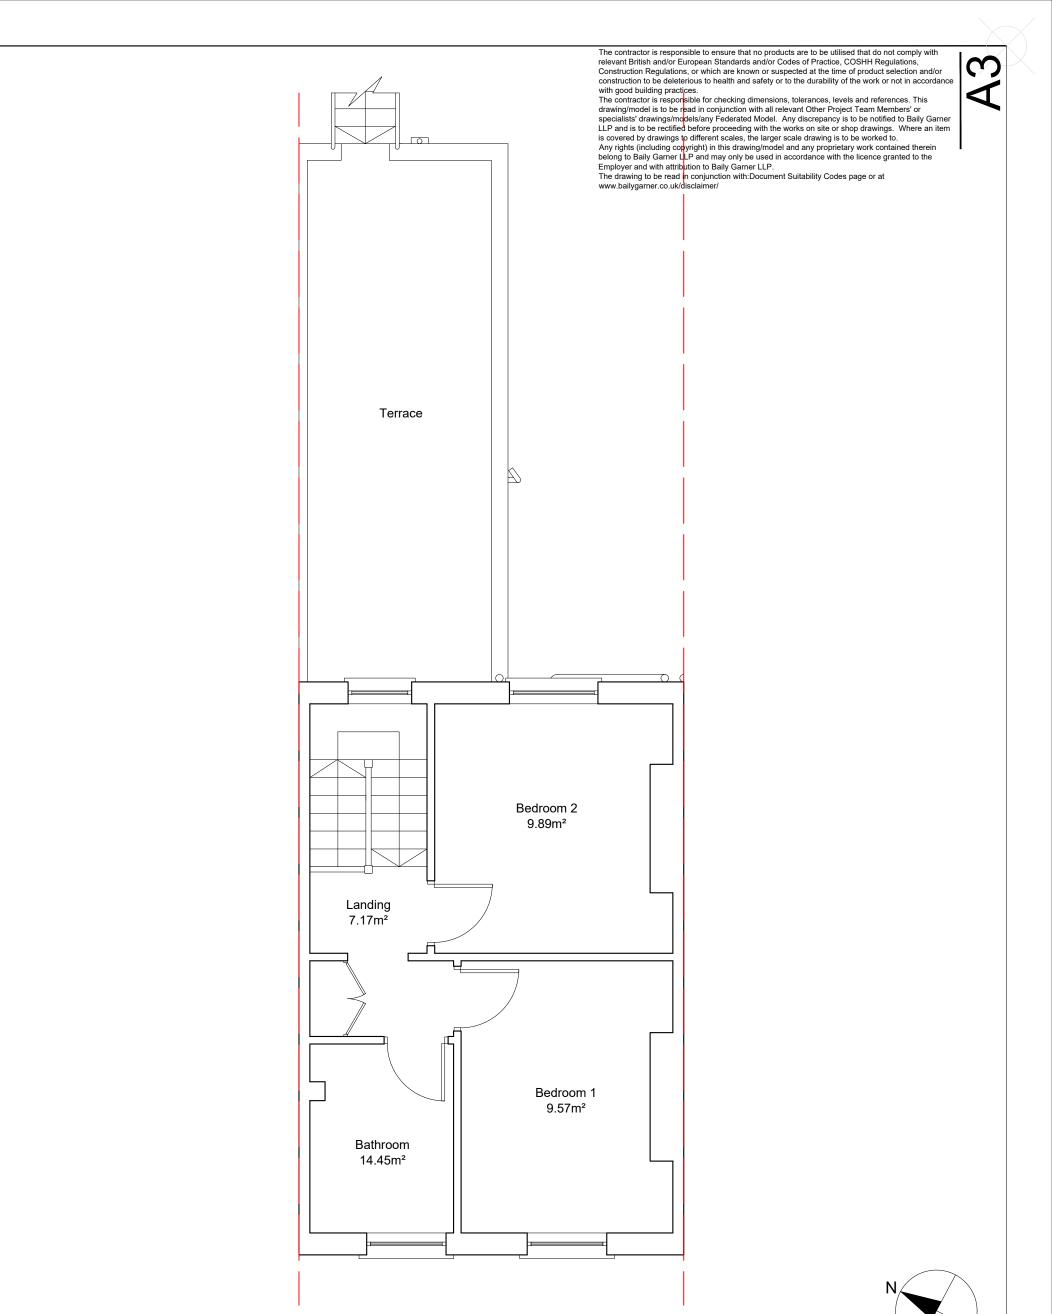

SCALE BAR 1:50

| LB of Camden               |       |       |                               | ofit Ass | essments   |                 |                    |                                                                    |
|----------------------------|-------|-------|-------------------------------|----------|------------|-----------------|--------------------|--------------------------------------------------------------------|
| Flat B, 168 Grafton Road   |       |       |                               | osed S   | econd Floo | or Plar         | GARNER             |                                                                    |
| NW5 4BA                    |       |       |                               |          |            |                 | LONDON HEAD OFFICE |                                                                    |
| SCALE. DRAWN<br>1:50@A3 AO |       |       | CHECKED APPROVED<br>B.LR B.LR |          |            | DATE<br>03/2025 |                    | 146-148 ELTHAM HILL                                                |
| 35121 B                    | L 11. | LEVEL | DOCTYP                        | D        | P108       | REV STAT        | nev no<br>01       | LONDON SE9 5DY<br>1. 020 8294 1000<br>e. general@bailygarner.co.uk |