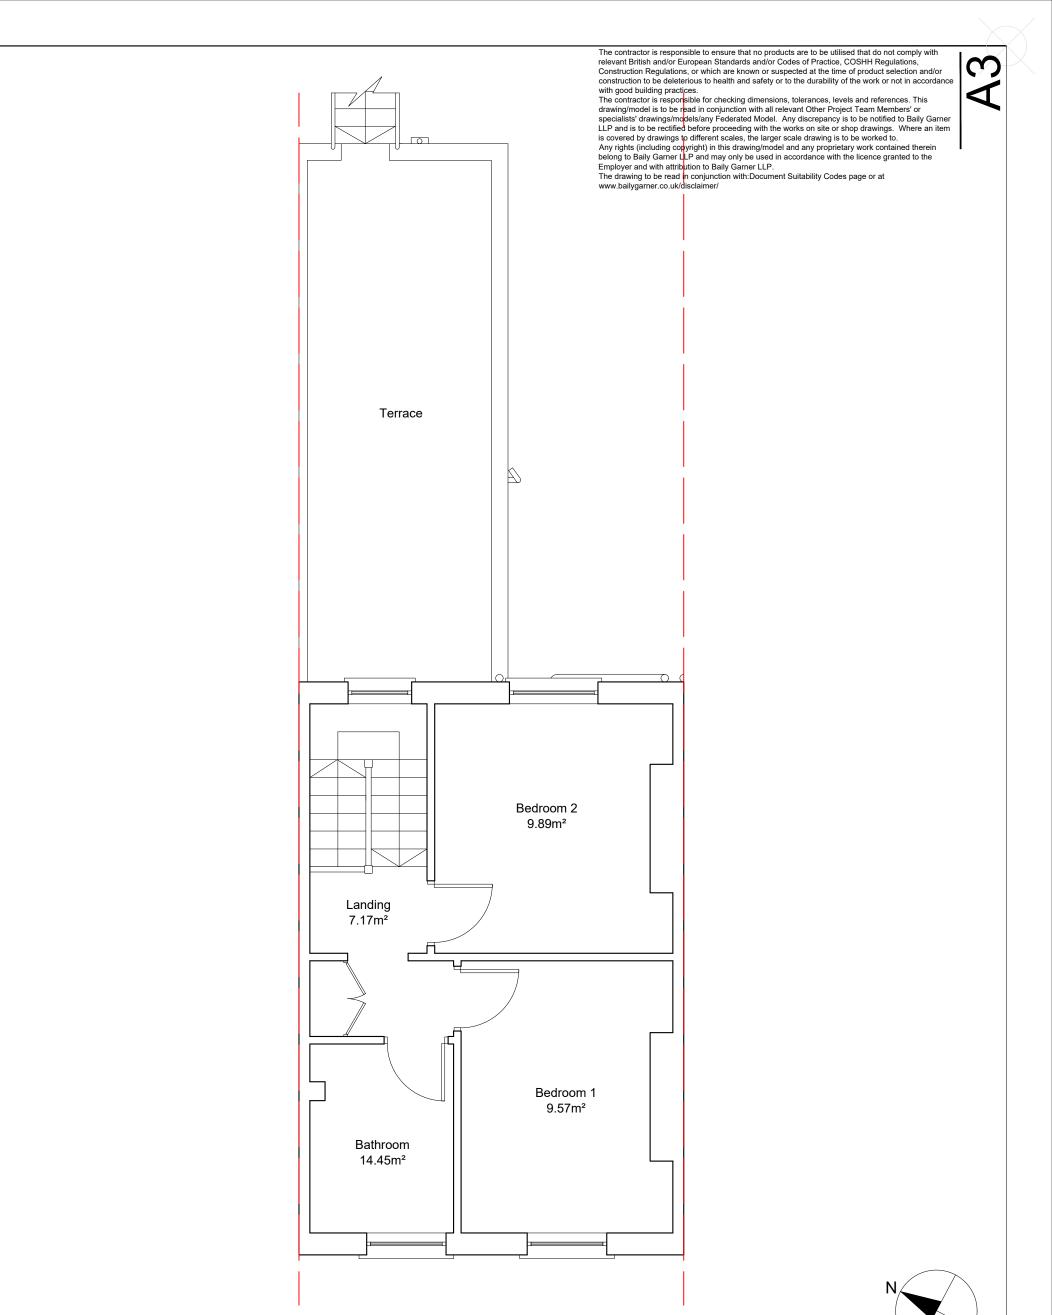

SCALE BAR 1:50



| LB of Camden                          |                            |       |        | ofit Ass                        | essments   |                    | BAILY        |                                                                   |
|---------------------------------------|----------------------------|-------|--------|---------------------------------|------------|--------------------|--------------|-------------------------------------------------------------------|
| Flat B, 168 Grafton Road              |                            |       |        | ing Sec                         | cond Floor | Plan               | GARNER       |                                                                   |
| NW5 4BA                               | suitability code<br