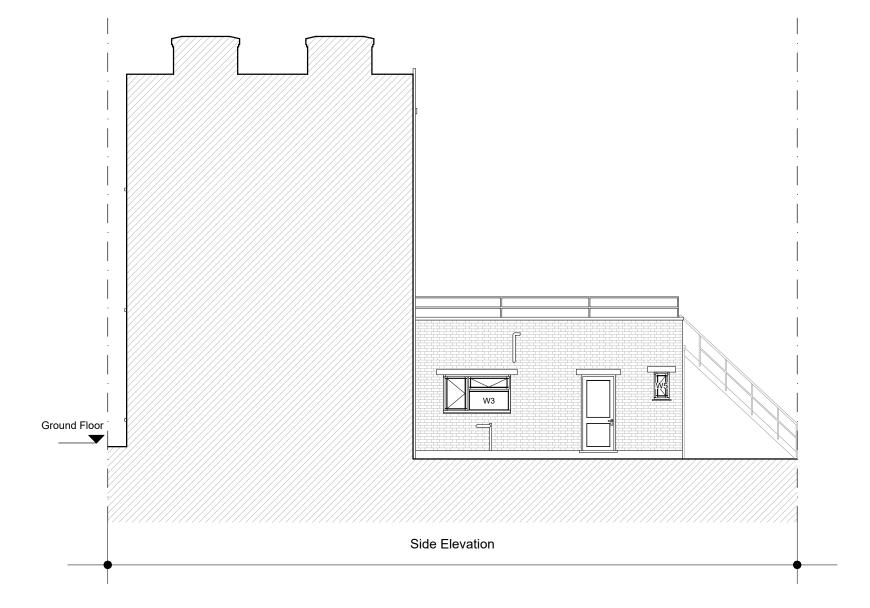

|    | PROPOSED WINDOWS |          |        |  |  |  |  |
|----|------------------|----------|--------|--|--|--|--|
|    | TYPE             | MATERIAL | COLOUR |  |  |  |  |
| W3 | CASEMENT         | TIMBER   | WHITE  |  |  |  |  |
| W5 | CASEMENT         | TIMBER   | WHITE  |  |  |  |  |

www.bailygarner.co.uk/disclaimer/

SOLID BRICK

**NOT SURVEYED** 

SCALE BAR 1:100

Flat A, 168 Grafton Road, NW5 4BA

Proposed Side Elevation

LB of Camden

Retrofit Assessments

Flat A,168 Grafton Road London NW5 4BA

Proposed Side Elevation

Tender

| SCALE.<br>1:100@A3 |    | drawn<br>AO | approved<br>B.LR |        | B.LR      | DATE<br>03/2025 |          |        |
|--------------------|----|-------------|------------------|--------|-----------|-----------------|----------|--------|
| 35121              | BG | VOLUME 01   | LEVEL            | DOCTYP | ROLE<br>D | E104            | REV STAT | REV NO |