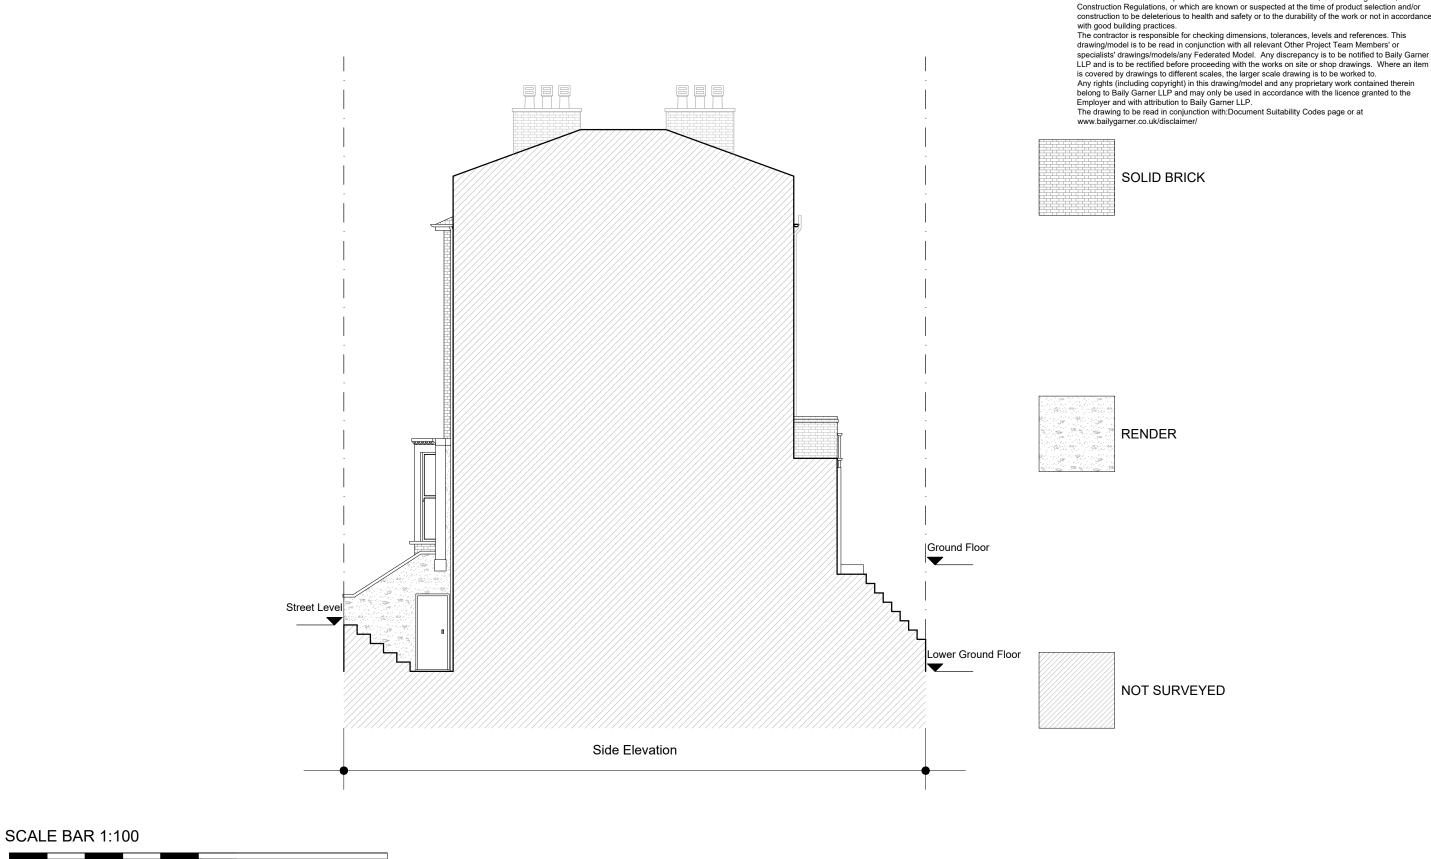

Flat A 25 Oseney Crescent, NW5 2AT Existing Side Elevation

LB of Camden

London NW5 2AT Retrofit Assessments

The contractor is responsible to ensure that no products are to be utilised that do not comply with relevant British and/or European Standards and/or Codes of Practice, COSHH Regulations,

Flat A 25 Oseney Crescent

Existing Side Elevation

Tender

| SCALE.   |    | drawn        | CHECKED |        | approved |       | 03/2025  |        |
|----------|----|--------------|---------|--------|----------|-------|----------|--------|
| 1:100@A3 |    | AO           | B.LR    |        | B.LR     |       |          |        |
| 35121    | BG | volume<br>01 | LEVEL   | DOCTYP | ROLE     | E8002 | REV STAT | REV NO |